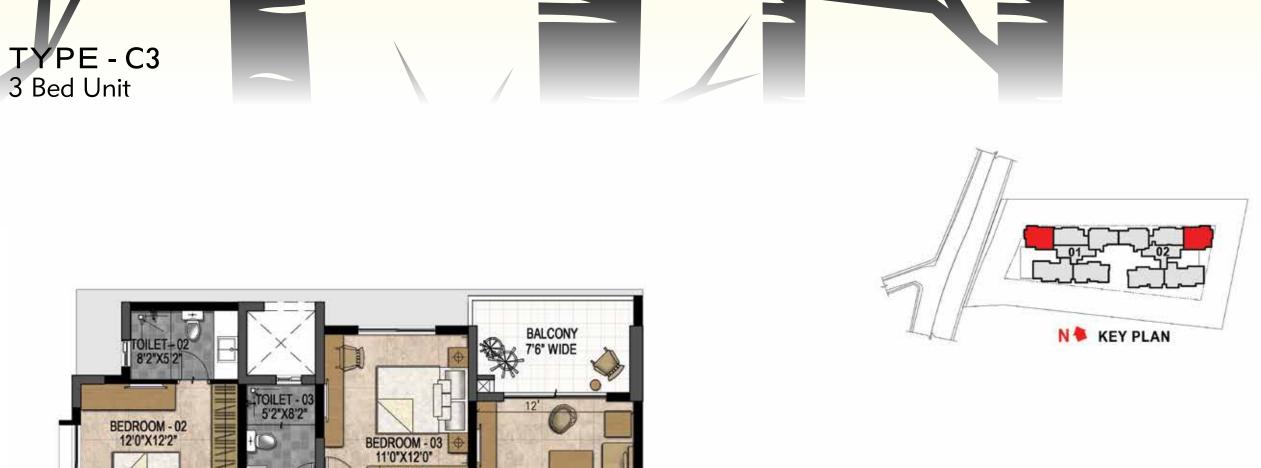

| Unit Type - C3      |     |      |
|---------------------|-----|------|
|                     | SQM | SFT  |
| Super built-up area | 159 | 1716 |
| Carpet Area         | 107 | 1149 |

|       | Tower - | 01 & 02         |
|-------|---------|-----------------|
| Level |         | 4th, 17th, 18th |