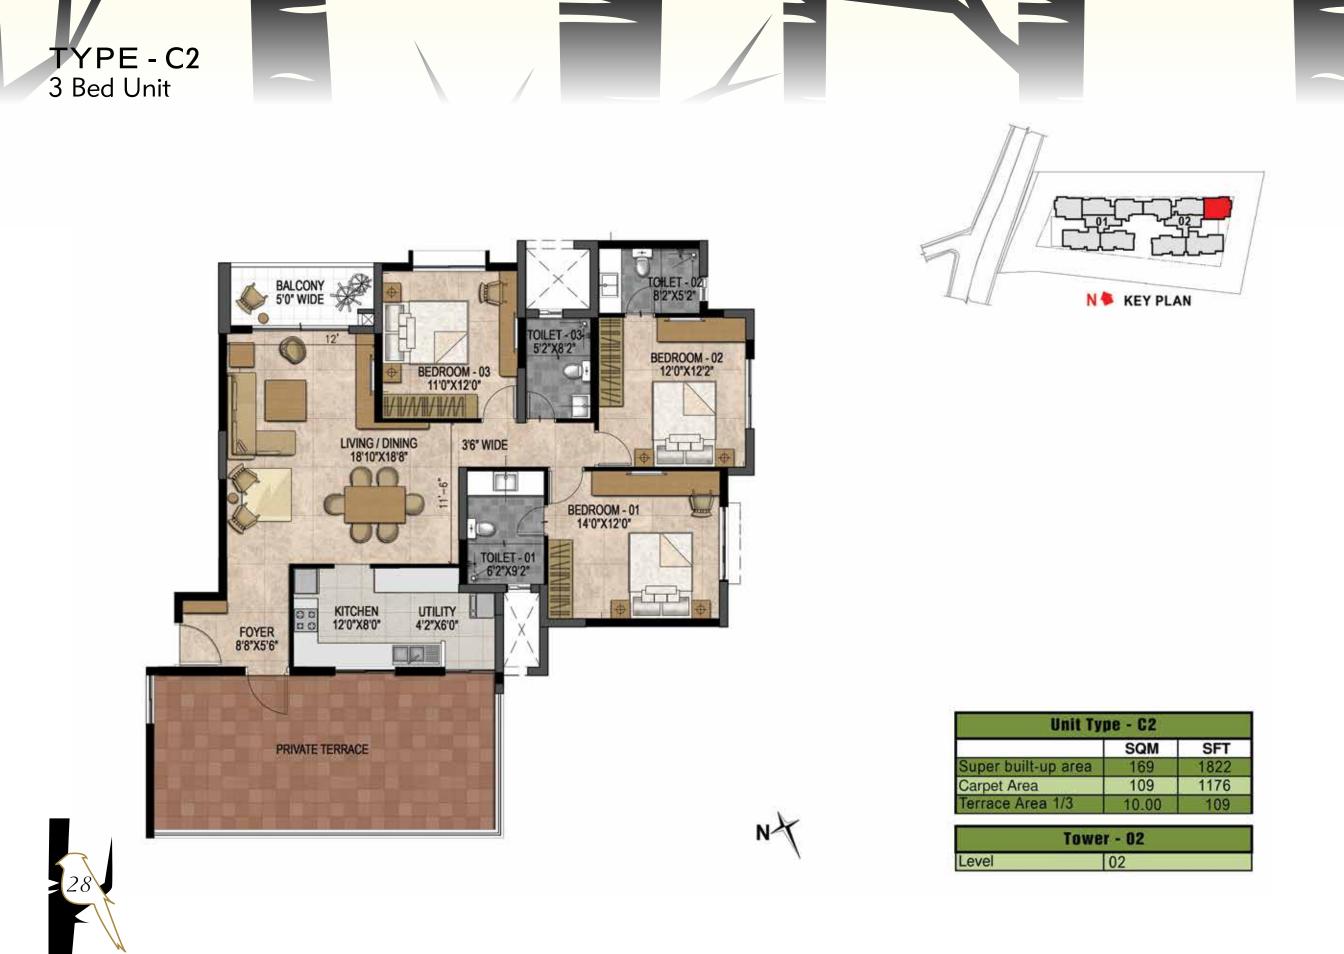

N/

|    | LEGEND    |                                | SUPER BUILT - UP AREA |      |
|----|-----------|--------------------------------|-----------------------|------|
| LC | GEND      | -                              | SQM                   | SFT  |
|    | Type - B1 | 2 BED STUDY + TERRACE UNIT     | 134                   | 1440 |
|    | Type - C1 | 3 BED + TERRACE UNIT           | 167                   | 1796 |
|    | Type - C2 | 3 BED + TERRACE UNIT           | 169                   | 1822 |
|    | Type - D1 | 3 BED + TERRACE UNIT           | 178                   | 1912 |
|    | Type - E1 | 3 BED + SERVANT + TERRACE UNIT | 216                   | 2328 |