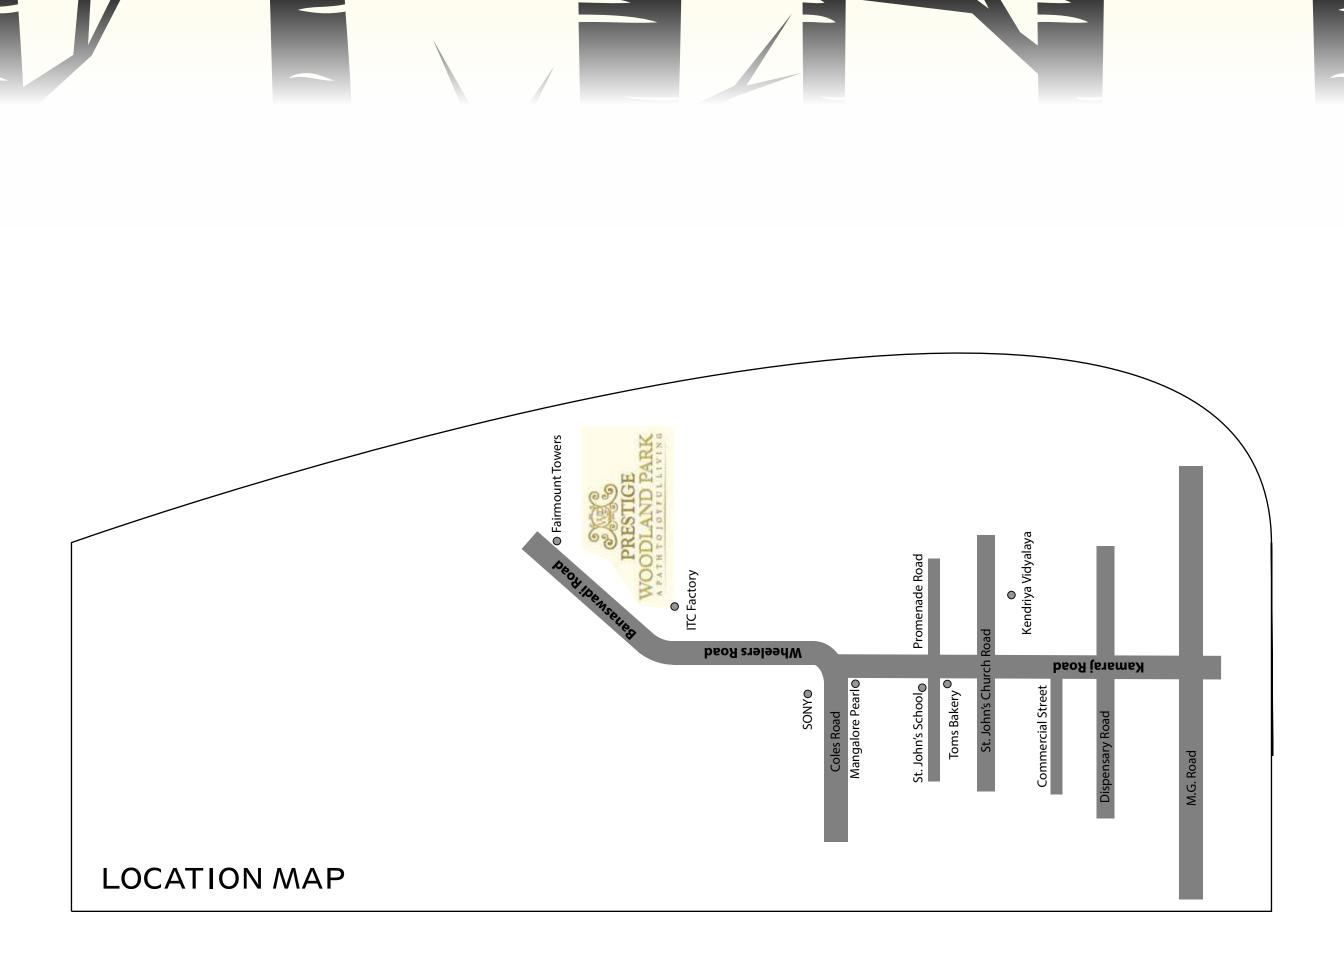

Life at Prestige Woodland Park promises to be one of unblemished comfort and convenience. Everything you need to keep your days moving smoothly and your nights go with a swing are within ready reach. Cooke Town is a well established neighbourhood and is home to plenty of shops, restaurants, parks and services of all types. In any case, it is a mere three to four kilometres from Bangalore's premier shopping districts such as Commercial Street, MG Road and Brigade Road. The Cox Town market is a short walk away, while the Russell Market is a ten minute drive. Educational institutions of repute within a radius of two to three kilometres include Clarence High school, St. Francis Xavier's Girl's High School, St. Germain's Boy's High School and CMR National Public School. The locality abounds with places of worship of all faiths: the Haji Sir Ismail Sait Mosque and the Holy Ghost Church are a five minute drive, while churches of other denominations are within walking distance. The historic Banaswadi Hanuman Temple is again just ten minutes away.