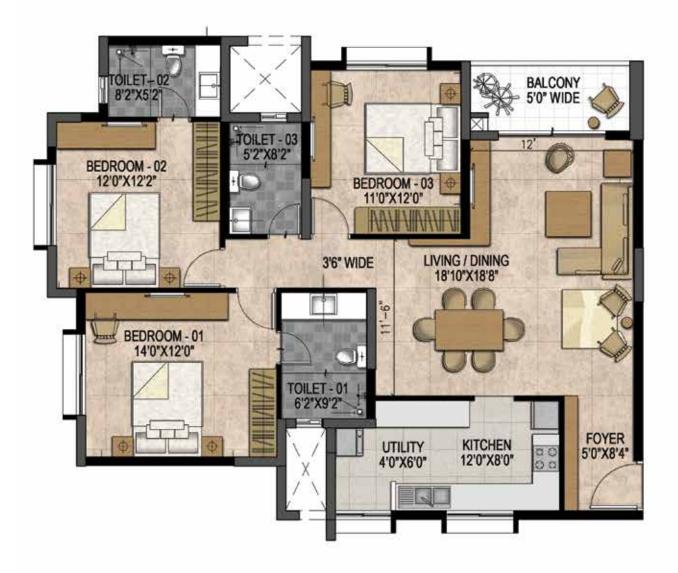

#### Bedroom

| Unit Type - C       |     |      |
|---------------------|-----|------|
|                     | SQM | SFT  |
| Super built-up area | 156 | 1677 |
| Carpet Area         | 107 | 1149 |

| Tower - | 01 & 02        |
|---------|----------------|
| Level   | All the floors |