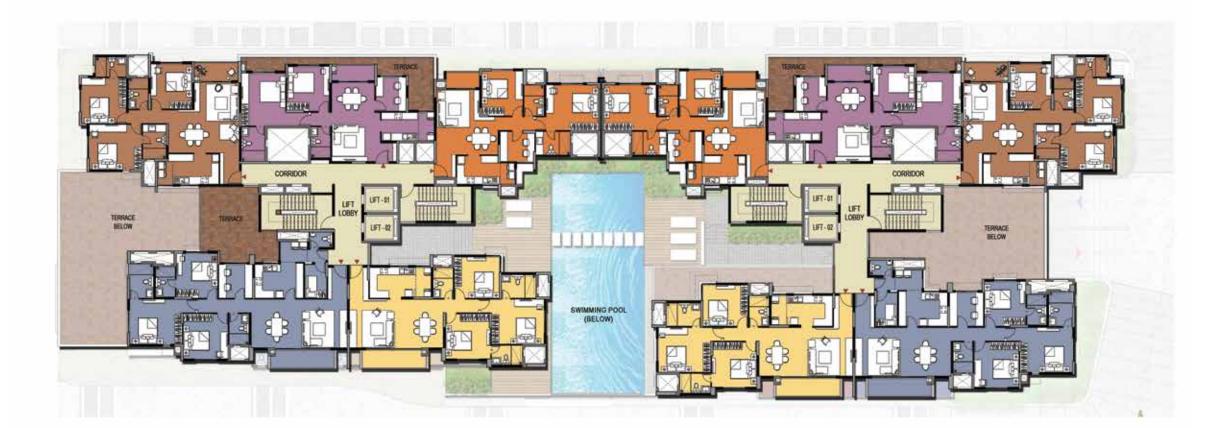

#### TYPICAL LEVEL PLAN Tower - 01 & 02 (4th,17th, 18th)

| 1.5    | CEND      | SUPER BUILT - UP ARE      |     | T - UP ARE |
|--------|-----------|---------------------------|-----|------------|
| LEGEND |           | SQM                       | SFT |            |
|        | Type - A1 | 2 BED + STUDY UNIT        | 139 | 1499       |
|        | Type - B2 | 2 BED + STUDY UNIT        | 145 | 1556       |
|        | Type - C3 | 3 BED UNIT                | 159 | 1716       |
|        | Type - D2 | 3 BED UNIT                | 168 | 1809       |
|        | Type - E2 | 3 BED + SERVANT ROOM UNIT | 209 | 2249       |

#### **TYPICAL LEVEL PLAN** Tower -01 & 02 (5th - 12th,14th - 16th, 19th)

| LEGEND   |                           | SUPER BUILT - UP ARE |      |
|----------|---------------------------|----------------------|------|
|          |                           | SQM                  | SFT  |
| Type - A | 2 BED + STUDY UNIT        | 128                  | 1383 |
| Type - B | 2 BED + STUDY UNIT        | 130                  | 1405 |
| Type - C | 3 BED UNIT                | 156                  | 1677 |
| Type - D | 3 BED UNIT                | 164                  | 1767 |
| Type - E | 3 BED + SERVANT ROOM UNIT | 195                  | 2094 |