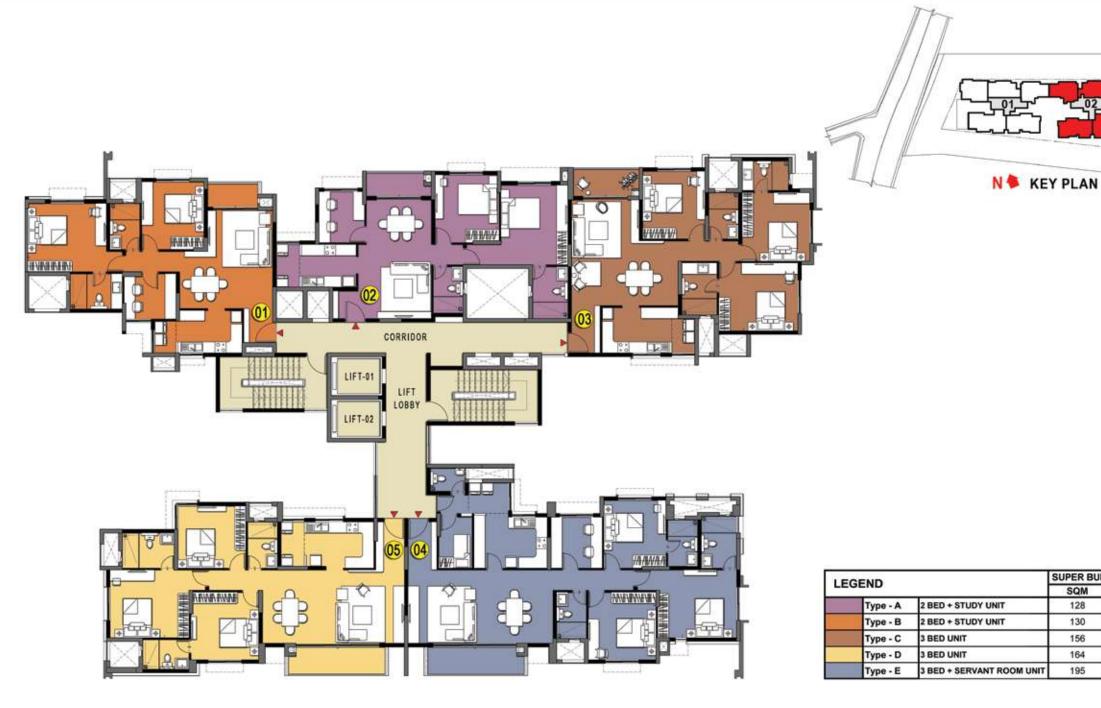

#### NUMBERED MASTER PLAN

| LEGEN |        |                           | SUPER BUIL | T - UP AREA |
|-------|--------|---------------------------|------------|-------------|
| LEGEN | 0      |                           | SQM        | SFT         |
| Ту    | pe - A | 2 BED + STUDY UNIT        | 128        | 1383        |
| Ту    | pe - B | 2 BED + STUDY UNIT        | 130        | 1405        |
| Ту    | pe - C | 3 BED UNIT                | 156        | 1677        |
| Ту    | pe - D | 3 BED UNIT                | 164        | 1767        |
| Ту    | pe - E | 3 BED + SERVANT ROOM UNIT | 195        | 2094        |