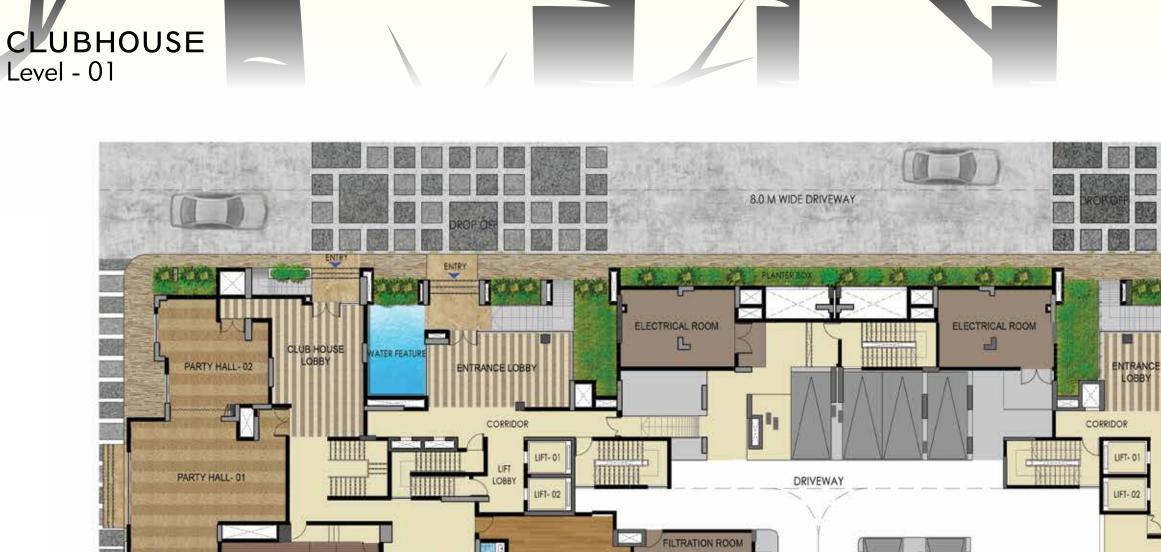

Your leisure hours will be gainfully occupied here as befits a person of your lifestyle and tastes. The Clubhouse at Prestige Woodland Park is fully equipped with a Gymnasium, Ladies and Gentlemen's Health Clubs, a Squash Court, a Billiards table, a Table Tennis table, a spacious Party Hall, a Swimming Pool and a Kids' Pool. For your added convenience, there is also provision for facilities like a Laundromat.

#### SITE PLAN

LEGEND

- 01 ENTRY
- 02 EXIT
- 03 DRIVEWAY
- 04 DROP OFF
- 05 VISITORS CARPARKS
- 06 LANDSCAPED AREA
- 07 SWIMMING POOL
- 08 KIDS POOL
- 09 TERRACE
- 10 BASEMENT ENTRY/ EXIT
- 11 TRANSFORMER YARD
- 12 ENTRY TO STILT PARKING
- 13 CHILDREN'S PLAY AREA