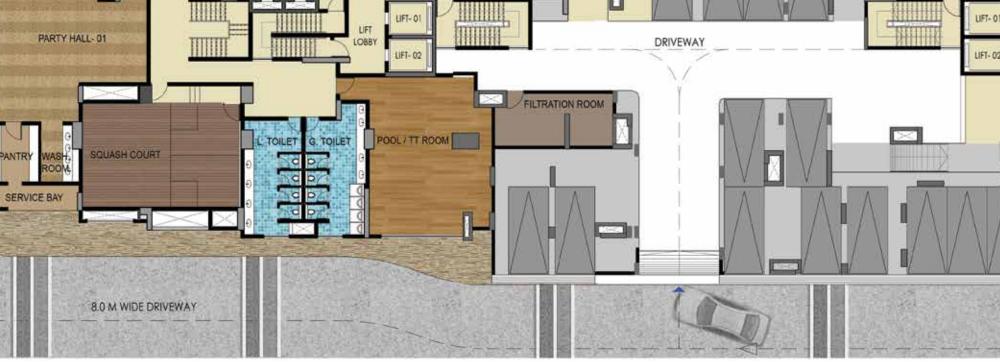

Your leisure hours will be gainfully occupied here as befits a person of your lifestyle and tastes. The Clubhouse at Prestige Woodland Park is fully equipped with a Gymnasium, Ladies and Gentlemen's Health Clubs, a Squash Court, a Billiards table, a Table Tennis table, a spacious Party Hall, a Swimming Pool and a Kids' Pool. For your added convenience, there is also provision for facilities like a Laundromat.

#### SITE PLAN

LEGEND

- 01 ENTRY
- 02 EXIT
- 03 DRIVEWAY
- 04 DROP OFF
- 05 VISITORS CARPARKS
- 06 LANDSCAPED AREA
- 07 SWIMMING POOL
- 08 KIDS POOL
- 09 TERRACE
- 10 BASEMENT ENTRY/ EXIT
- 11 TRANSFORMER YARD
- 12 ENTRY TO STILT PARKING
- 13 CHILDREN'S PLAY AREA