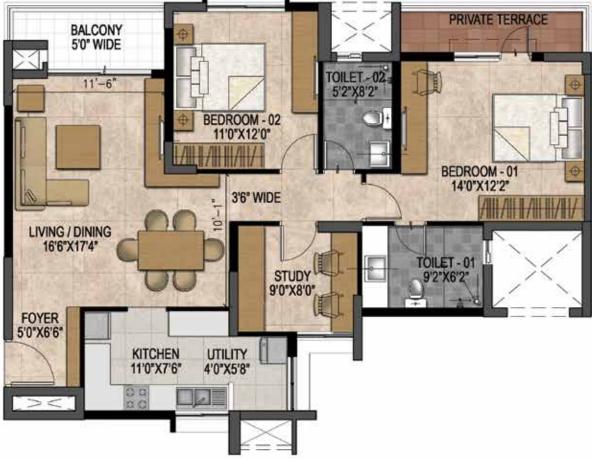

### Living and Dining Room

| Unit Type - B       |     |      |
|---------------------|-----|------|
|                     | SQM | SFT  |
| Super built-up area | 130 | 1405 |
| Carpet Area         | 88  | 948  |

| Tower - | 01 & 02        |
|---------|----------------|
| Level   | All the floors |

| Unit Type - B1      |      |      |
|---------------------|------|------|
|                     | SQM  | SFT  |
| Super built-up area | 134  | 1440 |
| Carpet Area         | 88   | 948  |
| Terrace Area 1/3    | 1.69 | 18   |