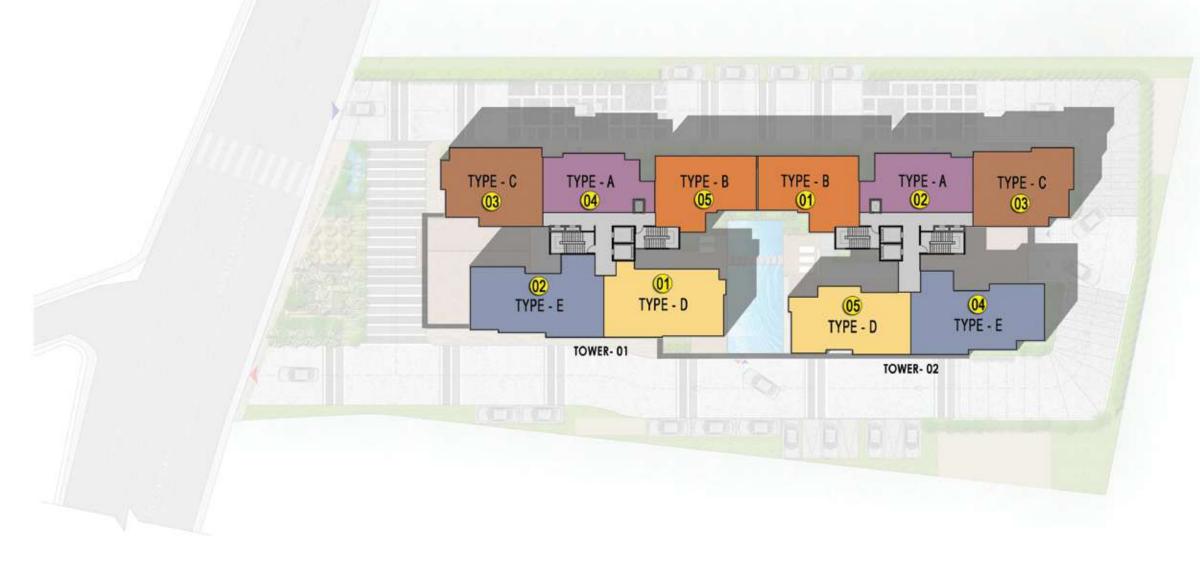

#### NUMBERED MASTER PLAN

| LEGEN |        |                           | SUPER BUIL | T - UP AREA |
|-------|--------|---------------------------|------------|-------------|
| LEGEN | 0      |                           | SQM        | SFT         |
| Ту    | pe - A | 2 BED + STUDY UNIT        | 128        | 1383        |
| Ту    | pe - B | 2 BED + STUDY UNIT        | 130        | 1405        |
| Ту    | pe - C | 3 BED UNIT                | 156        | 1677        |
| Ту    | pe - D | 3 BED UNIT                | 164        | 1767        |
| Ту    | pe - E | 3 BED + SERVANT ROOM UNIT | 195        | 2094        |