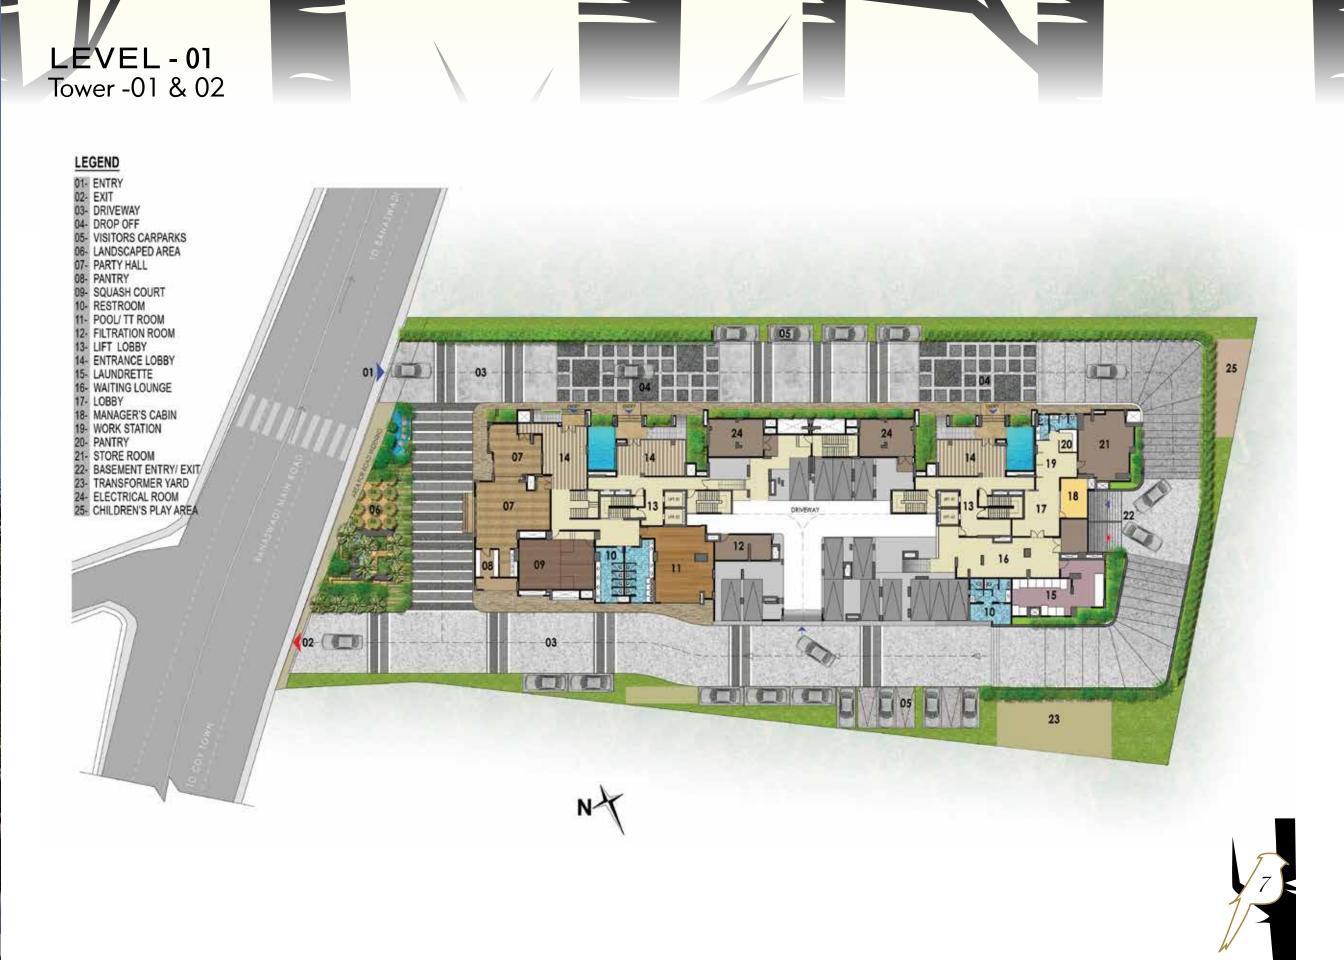

#### SITE PLAN

LEGEND

- 01 ENTRY
- 02 EXIT
- 03 DRIVEWAY
- 04 DROP OFF
- 05 VISITORS CARPARKS
- 06 LANDSCAPED AREA
- 07 SWIMMING POOL
- 08 KIDS POOL
- 09 TERRACE
- 10 BASEMENT ENTRY/ EXIT
- 11 TRANSFORMER YARD
- 12 ENTRY TO STILT PARKING
- 13 CHILDREN'S PLAY AREA

#### NUMBERED MASTER PLAN

| LEGEN |        |                           | SUPER BUIL | T - UP AREA |
|-------|--------|---------------------------|------------|-------------|
| LEGEN | 0      |                           | SQM        | SFT         |
| Ту    | pe - A | 2 BED + STUDY UNIT        | 128        | 1383        |
| Ту    | pe - B | 2 BED + STUDY UNIT        | 130        | 1405        |
| Ту    | pe - C | 3 BED UNIT                | 156        | 1677        |
| Ту    | pe - D | 3 BED UNIT                | 164        | 1767        |
| Ту    | pe - E | 3 BED + SERVANT ROOM UNIT | 195        | 2094        |