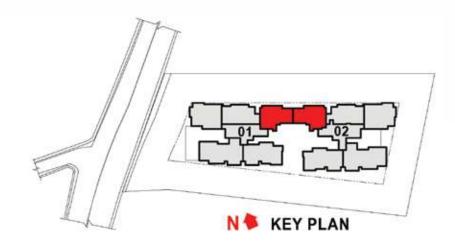

9 |
| Carpet Area         | 90  | 967  |

| Tower | - 01 & 02       |
|-------|-----------------|
| Level | 4th, 17th, 18th |



### Living and Dining Room











| Unit Type - B       |     |      |
|---------------------|-----|------|
|                     | SQM | SFT  |
| Super built-up area | 130 | 1405 |
| Carpet Area         | 88  | 948  |

| Tower - | 01 & 02        |
|---------|----------------|
| Level   | All the floors |







| Unit Type - B1      |      |      |
|---------------------|------|------|
|                     | SQM  | SFT  |
| Super built-up area | 134  | 1440 |
| Carpet Area         | 88   | 948  |
| Terrace Area 1/3    | 1.69 | 18   |

|       | Tower - 01 & 02 |
|-------|-----------------|
| Level | 02              |



#### **TYPE - B2** 2 Bed Study Unit





| Unit Type - B2      |     |      |
|---------------------|-----|------|
|                     | SQM | SFT  |
| Super built-up area | 145 | 1556 |
| Carpet Area         | 88  | 948  |

|       | Tower - 01 & 02  |
|-------|------------------|
| Level | 4th, 17th & 18th |

#### Bedroom







| Unit Type - C       |     |      |
|---------------------|-----|------|
|                     | SQM | SFT  |
| Super built-up area | 156 | 1677 |
| Carpet Area         | 107 | 1149 |

| Tower - | 01 & 02        |
|---------|----------------|
| Level   | All the floors |











| Unit Type - C3      |     |      |
|---------------------|-----|------|
|                     | SQM | SFT  |
| Super built-up area | 159 | 1716 |
| Carpet Area         | 107 | 1149 |

|       | Tower - | 01 & 02