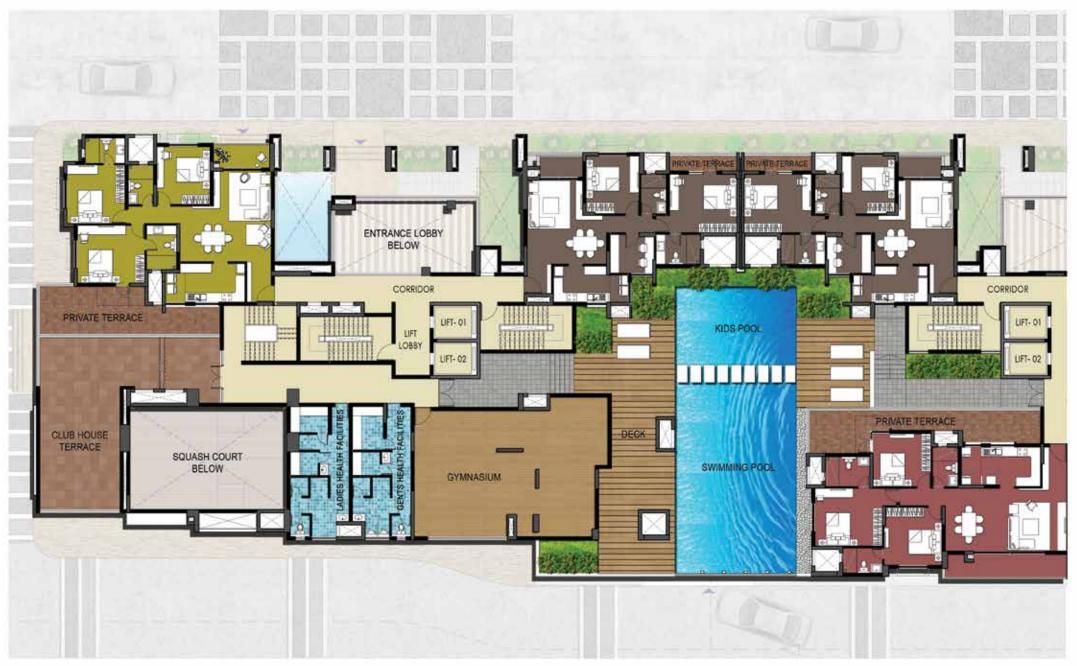

#### SITE PLAN

LEGEND

- 01 ENTRY
- 02 EXIT
- 03 DRIVEWAY
- 04 DROP OFF
- 05 VISITORS CARPARKS
- 06 LANDSCAPED AREA
- 07 SWIMMING POOL
- 08 KIDS POOL
- 09 TERRACE
- 10 BASEMENT ENTRY/ EXIT
- 11 TRANSFORMER YARD
- 12 ENTRY TO STILT PARKING
- 13 CHILDREN'S PLAY AREA

#### NUMBERED MASTER PLAN

| LEGEN |        |                           | SUPER BUIL | T - UP AREA |
|-------|--------|---------------------------|------------|-------------|
| LEGEN | 0      |                           | SQM        | SFT         |
| Ту    | pe - A | 2 BED + STUDY UNIT        | 128        | 1383        |
| Ту    | pe - B | 2 BED + STUDY UNIT        | 130        | 1405        |
| Ту    | pe - C | 3 BED UNIT                | 156        | 1677        |
| Ту    | pe - D | 3 BED UNIT                | 164        | 1767        |
| Ту    | pe - E | 3 BED + SERVANT ROOM UNIT | 195        | 2094        |