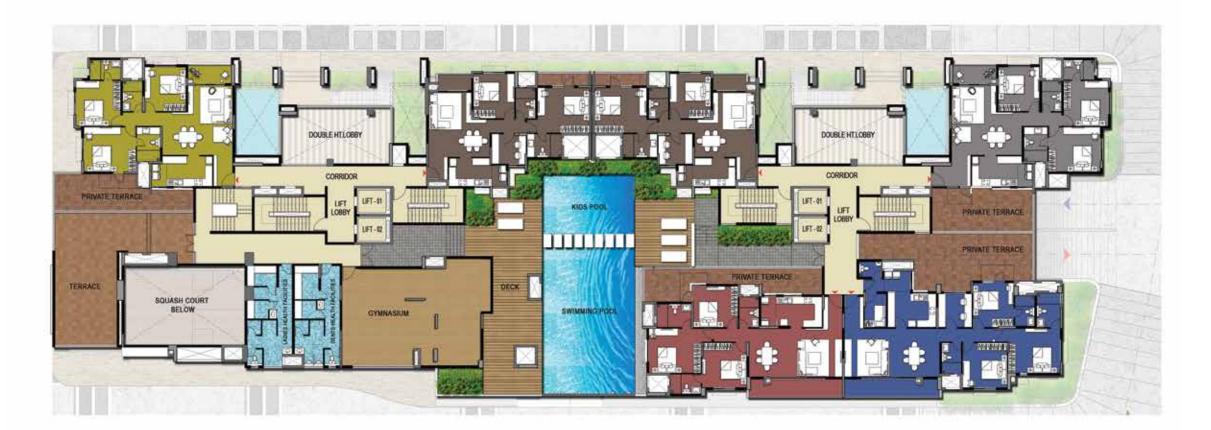

Your leisure hours will be gainfully occupied here as befits a person of your lifestyle and tastes. The Clubhouse at Prestige Woodland Park is fully equipped with a Gymnasium, Ladies and Gentlemen's Health Clubs, a Squash Court, a Billiards table, a Table Tennis table, a spacious Party Hall, a Swimming Pool and a Kids' Pool. For your added convenience, there is also provision for facilities like a Laundromat.