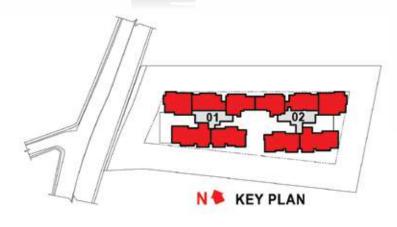

#### TYPICAL LEVEL PLAN Tower - 01 & 02 (4th,17th, 18th)

| 1.5    | CEND      | SUPER BUILT - UP ARE      |     | T - UP ARE |
|--------|-----------|---------------------------|-----|------------|
| LEGEND |           | SQM                       | SFT |            |
|        | Type - A1 | 2 BED + STUDY UNIT        | 139 | 1499       |
|        | Type - B2 | 2 BED + STUDY UNIT        | 145 | 1556       |
|        | Type - C3 | 3 BED UNIT                | 159 | 1716       |
|        | Type - D2 | 3 BED UNIT                | 168 | 1809       |
|        | Type - E2 | 3 BED + SERVANT ROOM UNIT | 209 | 2249       |

#### TOWER 01 (3rd, 5th to 12th, 14th to 16th, 19th Levels)

N

SFT

1383

1405

1677

1767

2094