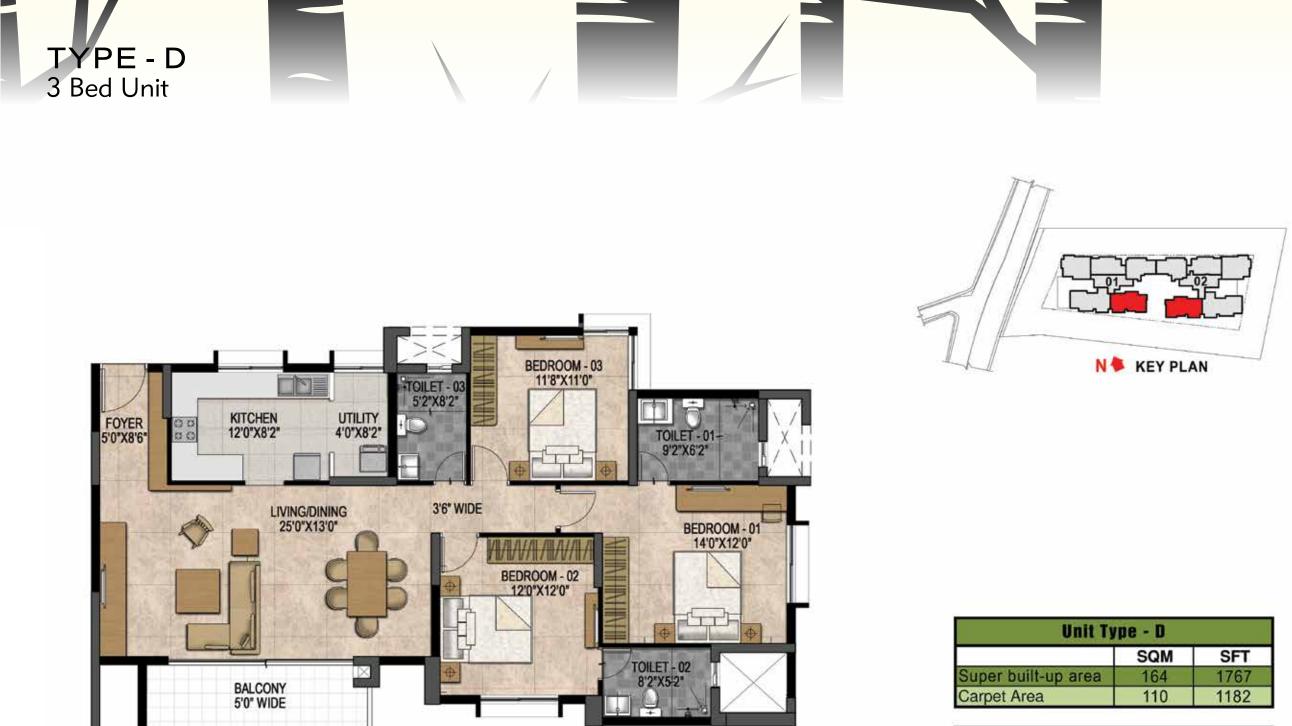

#### TYPE - D1 3 Bed Terrace Unit

| PRIVATE TERRACE                                                              |                                         |                 |
|------------------------------------------------------------------------------|-----------------------------------------|-----------------|
| BEDROOM - 03<br>11'8"X11'0"<br>TOILET - 01<br>9'2'X6'2"                      | UTILITY KITCHEN<br>4'0"X8'2" 12'0"X8'2" | OYER<br>0"X8'6" |
| 3'6" WIDE<br>BEDROOM - 01<br>14'0"X12'0"<br>BEDROOM - 02<br>12'0"X12'0"<br>C | LIVING/DINING<br>25'0"X13'0"            |                 |
| TOILET - 02<br>8'2"X5'2"                                                     | BALCONY<br>5'0" WIDE                    |                 |

| Unit Type - D1      |      |      |
|---------------------|------|------|
|                     | SQM  | SFT  |
| Super built-up area | 178  | 1912 |
| Carpet Area         | 110  | 1182 |
| Terrace Area 1/3    | 9.00 | 102  |

| Tower - 02 |    |  |
|------------|----|--|
| Level      | 02 |  |

| Th  |              |
|-----|--------------|
|     |              |
| SIL |              |
|     | N 🏶 KEY PLAN |

| Unit Ty             | pe - E |      |
|---------------------|--------|------|
|                     | SQM    | SFT  |
| Super built-up area | 195    | 2094 |
| Carpet Area         | 132    | 1426 |