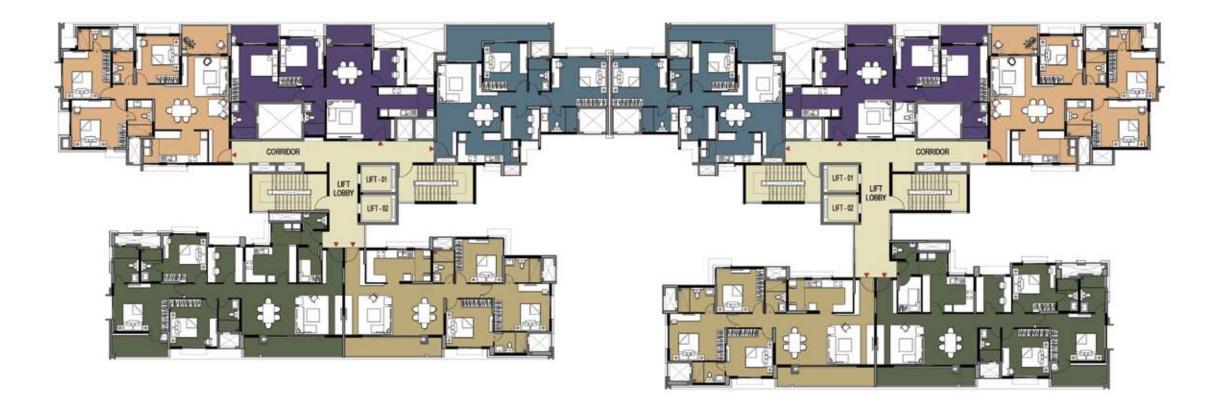

#### TYPICAL LEVEL PLAN Tower - 01 & 02 (4th,17th, 18th)

| 1.5    | CEND      | SUPER BUILT - UP ARE      |     | T - UP ARE |
|--------|-----------|---------------------------|-----|------------|
| LEGEND |           | SQM                       | SFT |            |
|        | Type - A1 | 2 BED + STUDY UNIT        | 139 | 1499       |
|        | Type - B2 | 2 BED + STUDY UNIT        | 145 | 1556       |
|        | Type - C3 | 3 BED UNIT                | 159 | 1716       |
|        | Type - D2 | 3 BED UNIT                | 168 | 1809       |
|        | Type - E2 | 3 BED + SERVANT ROOM UNIT | 209 | 2249       |

#### TOWER 01 (3rd, 5th to 12th, 14th to 16th, 19th Levels)

N

SFT

1383

1405

1677

1767

2094