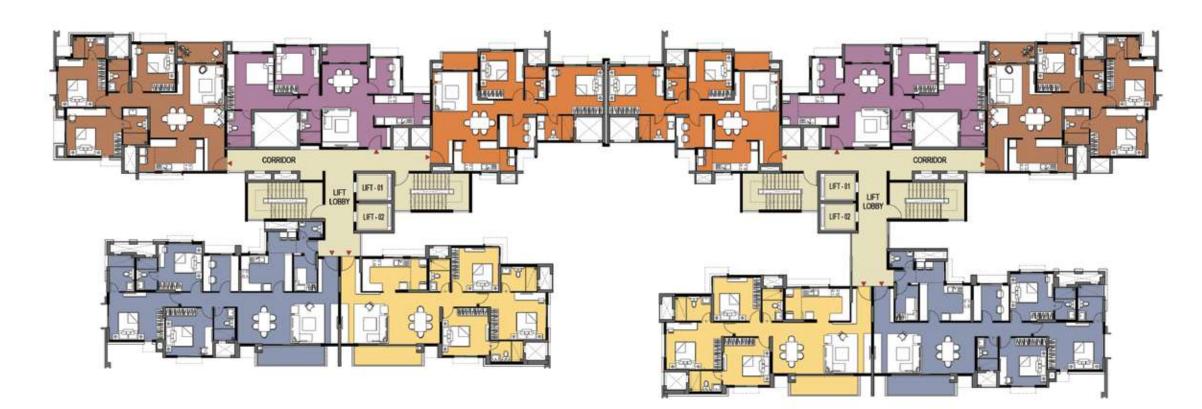

#### **TYPICAL LEVEL PLAN** Tower -01 & 02 (5th - 12th,14th - 16th, 19th)

| LEGEND   |                           | SUPER BUILT - UP ARE |      |
|----------|---------------------------|----------------------|------|
|          |                           | SQM                  | SFT  |
| Type - A | 2 BED + STUDY UNIT        | 128                  | 1383 |
| Type - B | 2 BED + STUDY UNIT        | 130                  | 1405 |
| Type - C | 3 BED UNIT                | 156                  | 1677 |
| Type - D | 3 BED UNIT                | 164                  | 1767 |
| Type - E | 3 BED + SERVANT ROOM UNIT | 195                  | 2094 |

#### TOWER 02 (3rd, 5th to 12th, 14th to 16th, 19th Levels)

SUPER BUILT - UP AREA

SFT

SQM