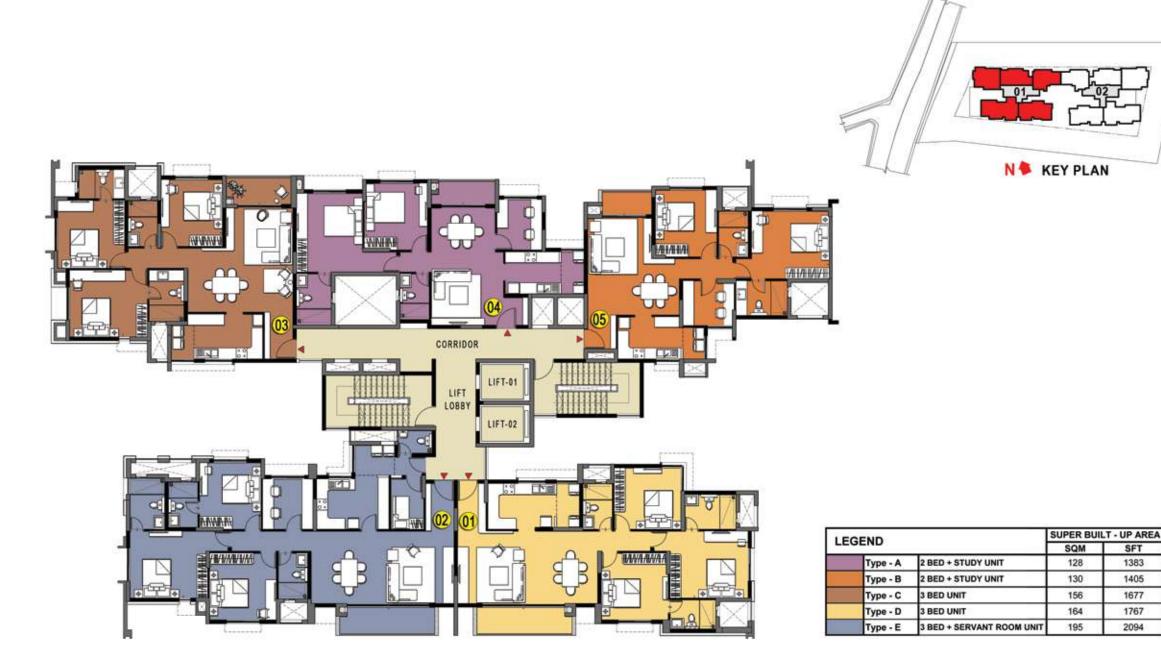

#### NUMBERED MASTER PLAN

| LEGEN |        |                           | SUPER BUIL | T - UP AREA |
|-------|--------|---------------------------|------------|-------------|
| LEGEN | 0      |                           | SQM        | SFT         |
| Ту    | pe - A | 2 BED + STUDY UNIT        | 128        | 1383        |
| Ту    | pe - B | 2 BED + STUDY UNIT        | 130        | 1405        |
| Ту    | pe - C | 3 BED UNIT                | 156        | 1677        |
| Ту    | pe - D | 3 BED UNIT                | 164        | 1767        |
| Ту    | pe - E | 3 BED + SERVANT ROOM UNIT | 195        | 2094        |