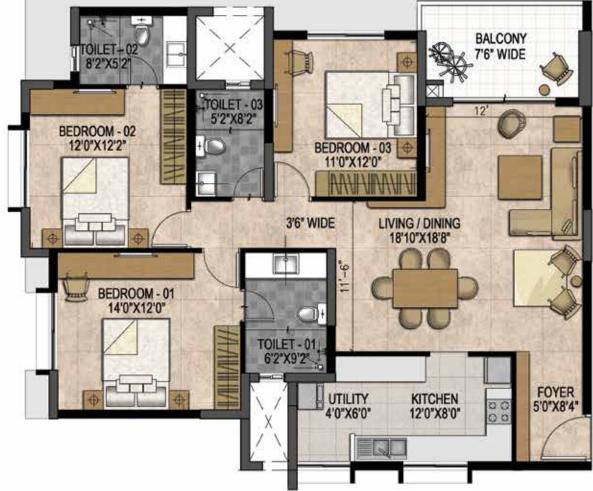

#### TYPE - D1 3 Bed Terrace Unit

| PRIVATE TERRACE                                                              |                                         |                 |
|------------------------------------------------------------------------------|-----------------------------------------|-----------------|
| BEDROOM - 03<br>11'8"X11'0"<br>TOILET - 01<br>9'2'X6'2"                      | UTILITY KITCHEN<br>4'0"X8'2" 12'0"X8'2" | OYER<br>0"X8'6" |
| 3'6" WIDE<br>BEDROOM - 01<br>14'0"X12'0"<br>BEDROOM - 02<br>12'0"X12'0"<br>C | LIVING/DINING<br>25'0"X13'0"            |                 |
| TOILET - 02<br>8'2"X5'2"                                                     | BALCONY<br>5'0" WIDE                    |                 |

| Unit Type - D1      |      |      |
|---------------------|------|------|
|                     | SQM  | SFT  |
| Super built-up area | 178  | 1912 |
| Carpet Area         | 110  | 1182 |
| Terrace Area 1/3    | 9.00 | 102  |

| Tower - 02 |    |  |
|------------|----|--|
| Level      | 02 |  |

| Th  |              |
|-----|--------------|
|     |              |
| SIL |              |
|     | N 🏶 KEY PLAN |

| Unit Ty             | pe - E |      |
|---------------------|--------|------|
|                     | SQM    | SFT  |
| Super built-up area | 195    | 2094 |
| Carpet Area         | 132    | 1426 |