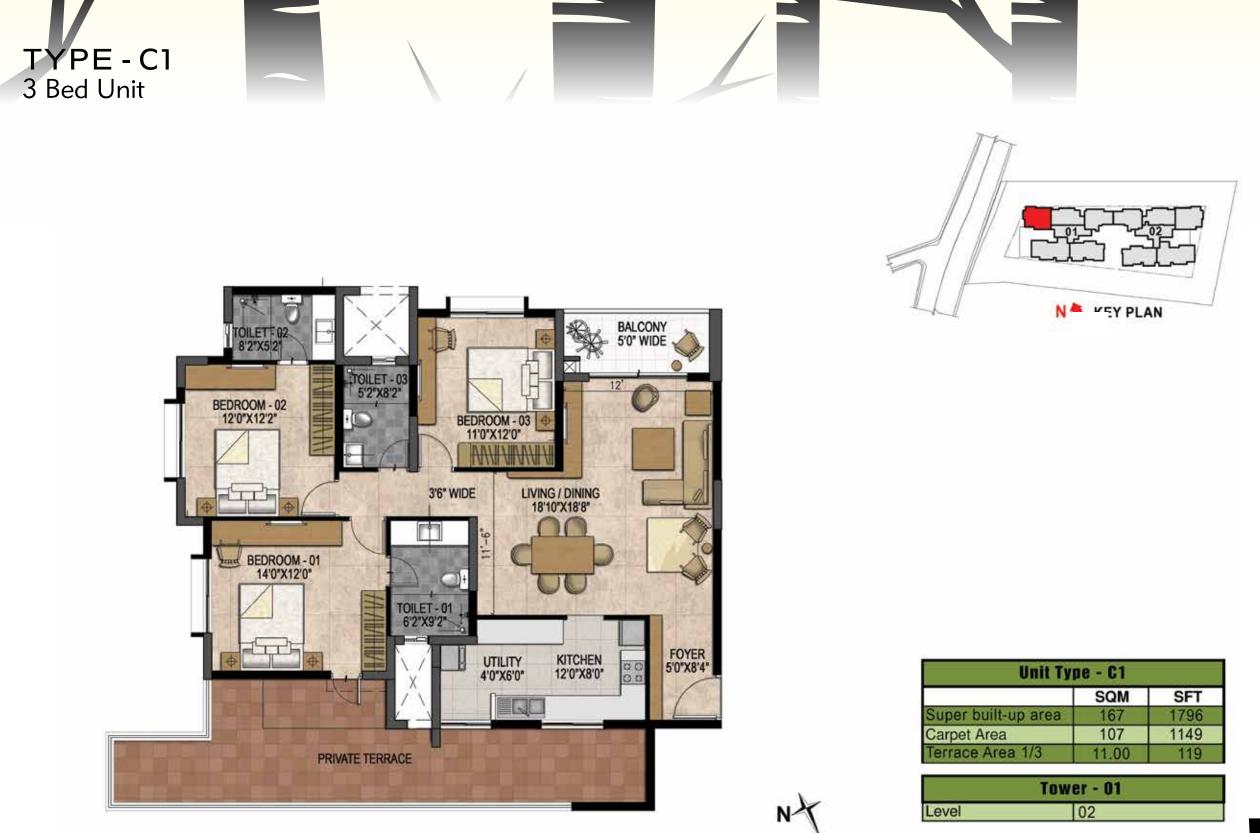

#### Bedroom

| Unit Type - C       |     |      |
|---------------------|-----|------|
|                     | SQM | SFT  |
| Super built-up area | 156 | 1677 |
| Carpet Area         | 107 | 1149 |

| Tower - | 01 & 02        |
|---------|----------------|
| Level   | All the floors |