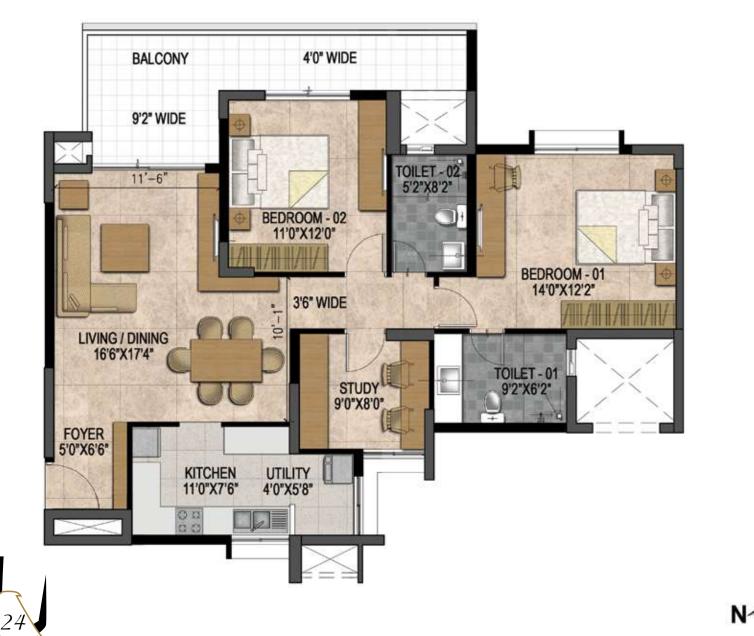

### Living and Dining Room

| Unit Type - B       |     |      |
|---------------------|-----|------|
|                     | SQM | SFT  |
| Super built-up area | 130 | 1405 |
| Carpet Area         | 88  | 948  |

#### Bedroom

| Unit Type - C       |     |      |
|---------------------|-----|------|
|                     | SQM | SFT  |
| Super built-up area | 156 | 1677 |
| Carpet Area         | 107 | 1149 |

| Tower - | 01 & 02        |
|---------|----------------|
| Level   | All the floors |