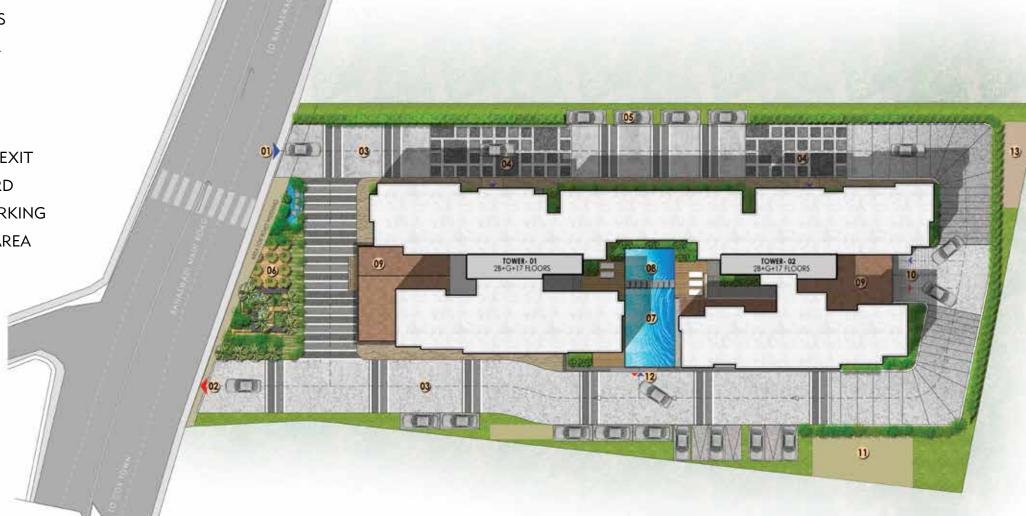

#### SITE PLAN

LEGEND

- 01 ENTRY
- 02 EXIT
- 03 DRIVEWAY
- 04 DROP OFF
- 05 VISITORS CARPARKS
- 06 LANDSCAPED AREA
- 07 SWIMMING POOL
- 08 KIDS POOL
- 09 TERRACE
- 10 BASEMENT ENTRY/ EXIT
- 11 TRANSFORMER YARD
- 12 ENTRY TO STILT PARKING
- 13 CHILDREN'S PLAY AREA