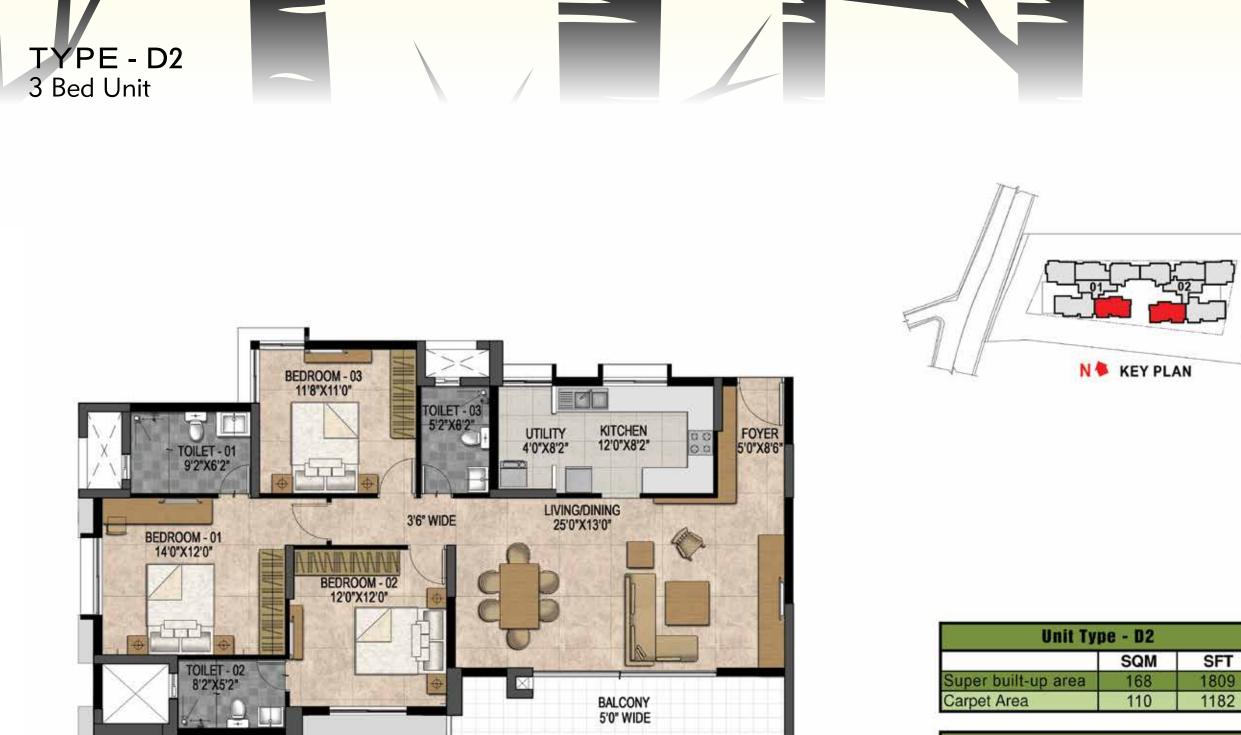

#### TYPICAL LEVEL PLAN Tower - 01 & 02 (4th,17th, 18th)

| 1.5    | CEND      | SUPER BUILT - UP ARE      |     | T - UP ARE |
|--------|-----------|---------------------------|-----|------------|
| LEGEND |           | SQM                       | SFT |            |
|        | Type - A1 | 2 BED + STUDY UNIT        | 139 | 1499       |
|        | Type - B2 | 2 BED + STUDY UNIT        | 145 | 1556       |
|        | Type - C3 | 3 BED UNIT                | 159 | 1716       |
|        | Type - D2 | 3 BED UNIT                | 168 | 1809       |
|        | Type - E2 | 3 BED + SERVANT ROOM UNIT | 209 | 2249       |

#### TOWER 02 (4th, 17th, 18th Levels)

N

| 1.5    | CEND      |                           | SUPER BUIL | T - UP AREA |
|--------|-----------|---------------------------|------------|-------------|
| LEGEND |           | SQM                       | SFT        |             |
|        | Type - A1 | 2 BED + STUDY UNIT        | 139        | 1499        |
|        | Type - B2 | 2 BED + STUDY UNIT        | 145        | 1556        |
|        | Type - C3 | 3 BED UNIT                | 159        | 1716        |
|        | Type - D2 | 3 BED UNIT                | 168        | 1809        |
|        | Type - E2 | 3 BED + SERVANT ROOM UNIT | 209        | 2249        |