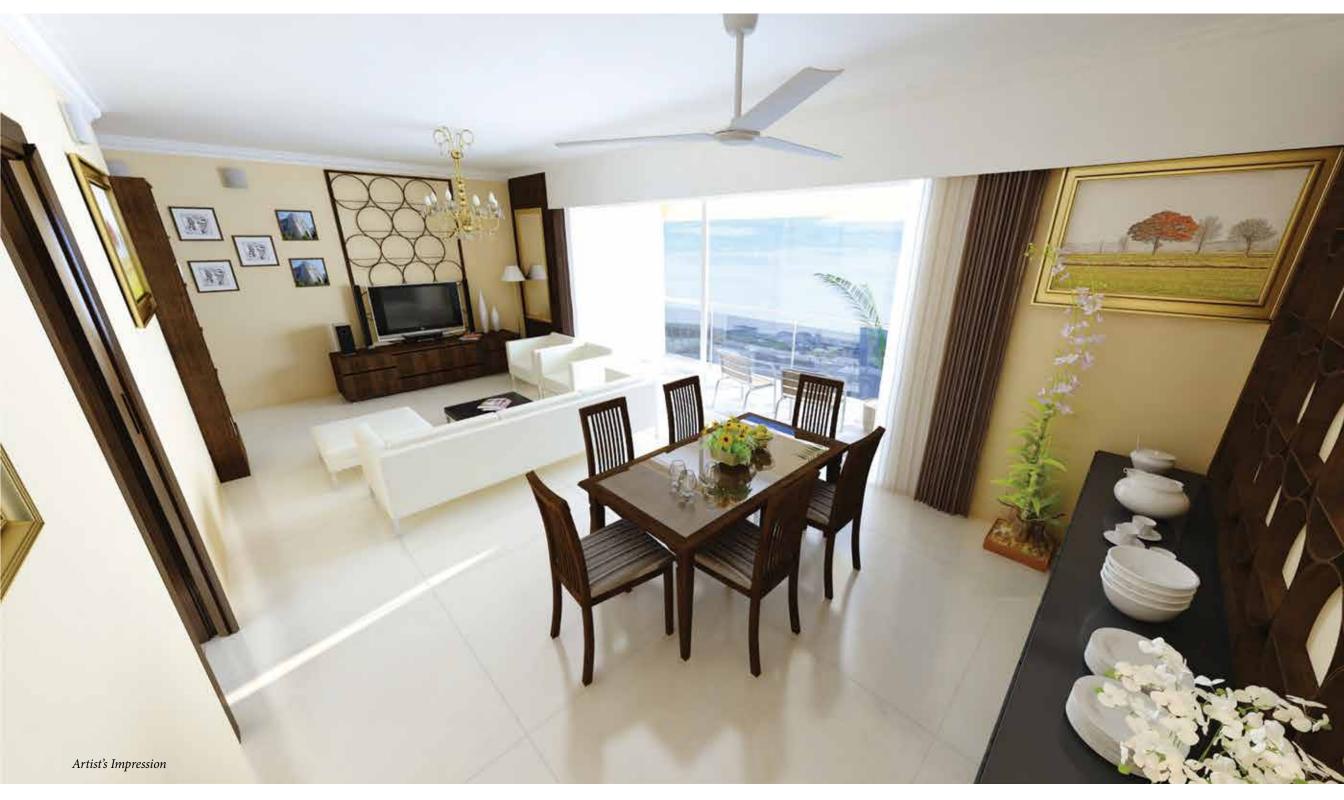

### Living and Dining Room

| Unit Type - B       |     |      |
|---------------------|-----|------|
|                     | SQM | SFT  |
| Super built-up area | 130 | 1405 |
| Carpet Area         | 88  | 948  |