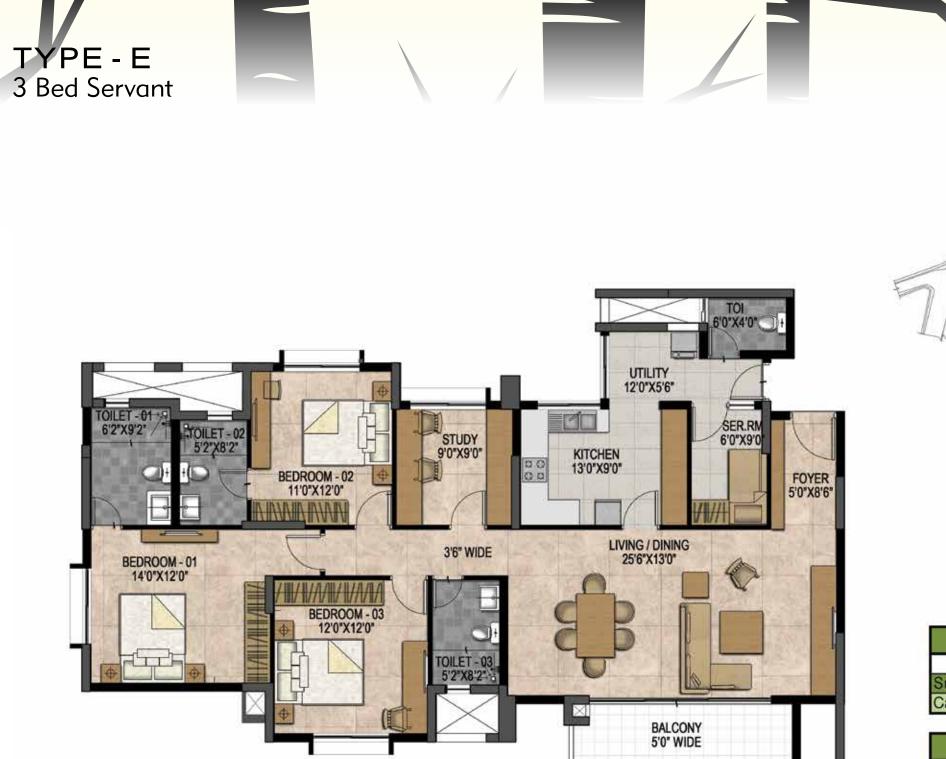

| Tower - 02 |    |  |
|------------|----|--|
| Level      | 02 |  |

| Th  |              |
|-----|--------------|
|     |              |
| SIL |              |
|     | N 🏶 KEY PLAN |

| Unit Ty             | pe - E |      |
|---------------------|--------|------|
|                     | SQM    | SFT  |
| Super built-up area | 195    | 2094 |
| Carpet Area         | 132    | 1426 |

|       | Tower - | 01  | & 02       |
|-------|---------|-----|------------|
| Level |         | All | the floors |

| TCHEN<br>'0"X9'0" | BEDROOM - 02<br>11'0"X12'0"     |
|-------------------|---------------------------------|
| NING 3'6" WIDE    | BEDROOM - 01<br>BEDROOM - 03    |
|                   | 12'0"X12'0"                     |
|                   | STUDY<br>9'0"X9'0"<br>3'6" WIDE |