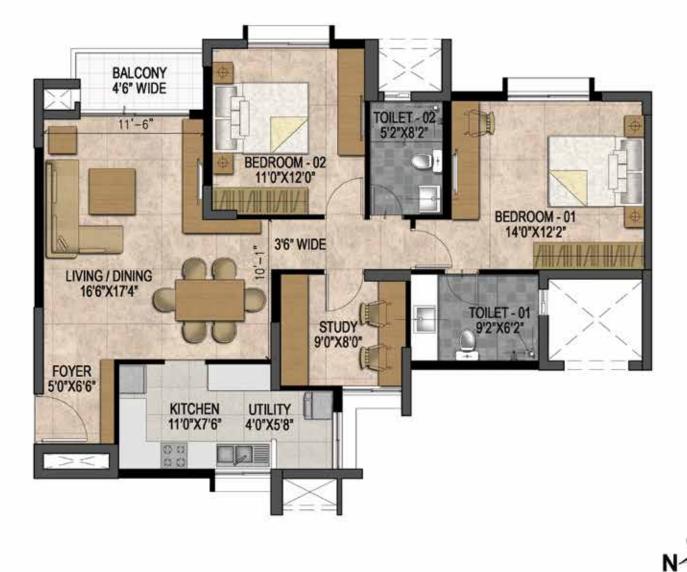

### Living and Dining Room

| Unit Type - B       |     |      |
|---------------------|-----|------|
|                     | SQM | SFT  |
| Super built-up area | 130 | 1405 |
| Carpet Area         | 88  | 948  |

| Tower - | 01 & 02        |
|---------|----------------|
| Level   | All the floors |

| Unit Type - B1      |      |      |
|---------------------|------|------|
|                     | SQM  | SFT  |
| Super built-up area | 134  | 1440 |
| Carpet Area         | 88   | 948  |
| Terrace Area 1/3    | 1.69 | 18   |