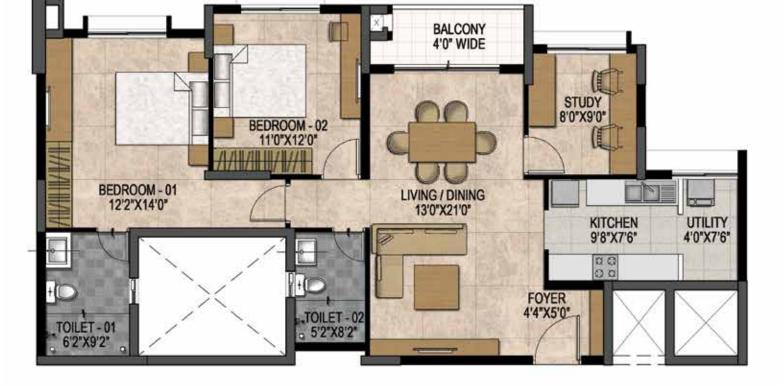

#### TYPE - A1 2 Bed Study Unit

| BALCONY<br>4'8" WIDE                                                            | BALCONY<br>4'0" WIDE           |                                        |
|---------------------------------------------------------------------------------|--------------------------------|----------------------------------------|
| BEDROOM - 02<br>11'0"X12'0"                                                     |                                | STUDY<br>8'0"X9'0"                     |
| BEDROOM - 01<br>12'2"X14'0"                                                     | LIVING / DINING<br>13'0'X23'6" | KITCHEN UTILITY<br>9'8"X7'6" 4'0"X7'6" |
| +0<br>+0<br>+0<br>+0<br>+0<br>+0<br>+0<br>+0<br>+0<br>+0<br>+0<br>+0<br>+0<br>+ |                                | FOYER<br>4'4"X5'0"                     |

| Unit Type - A1      |     |      |
|---------------------|-----|------|
|                     | SQM | SFT  |
| Super built-up area | 139 | 1499 |
| Carpet Area         | 90  | 967  |

| Tower | - 01 & 02       |
|-------|-----------------|
| Level | 4th, 17th, 18th |