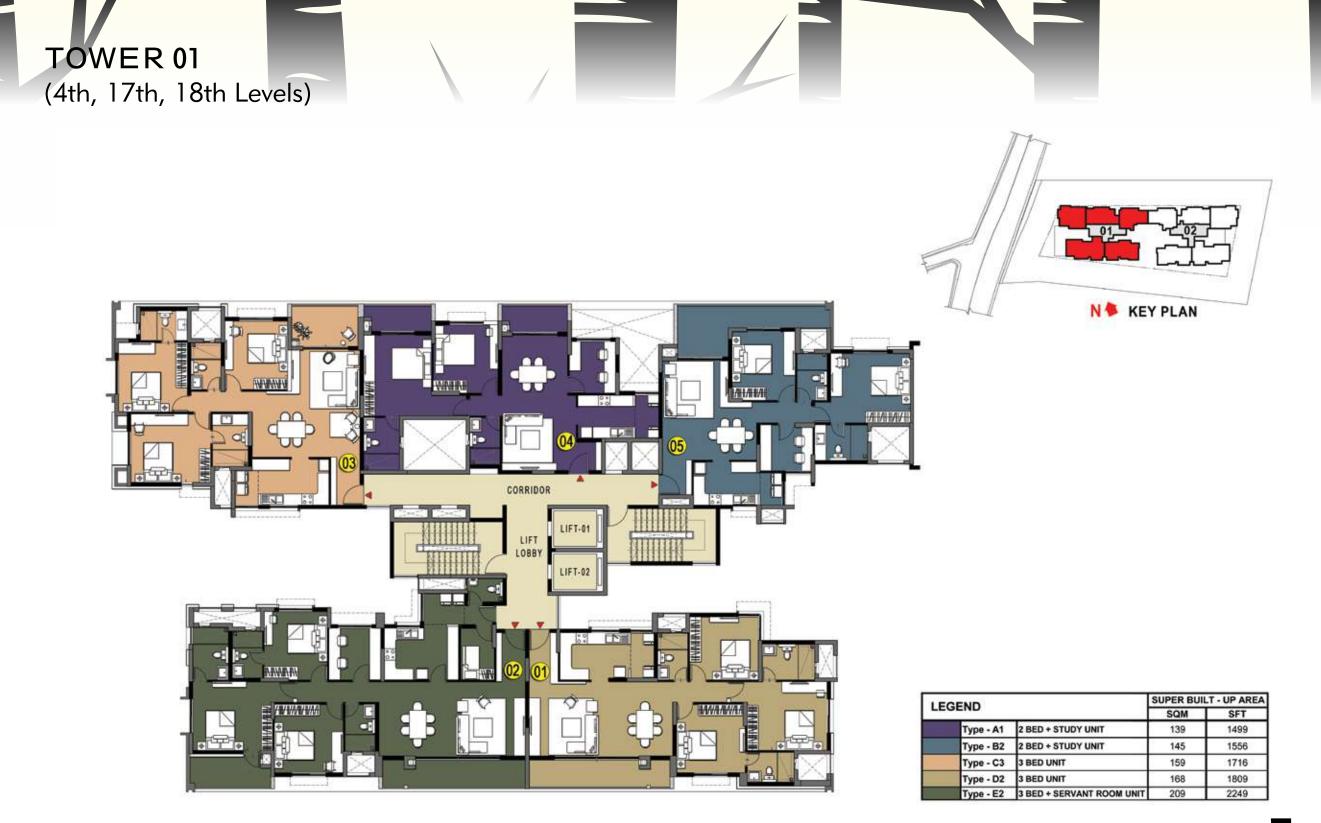

#### TYPICAL LEVEL PLAN Tower - 01 & 02 (4th,17th, 18th)

| 1.5    | CEND      | SUPER BUILT - UP ARE      |     | T - UP ARE |
|--------|-----------|---------------------------|-----|------------|
| LEGEND |           | SQM                       | SFT |            |
|        | Type - A1 | 2 BED + STUDY UNIT        | 139 | 1499       |
|        | Type - B2 | 2 BED + STUDY UNIT        | 145 | 1556       |
|        | Type - C3 | 3 BED UNIT                | 159 | 1716       |
|        | Type - D2 | 3 BED UNIT                | 168 | 1809       |
|        | Type - E2 | 3 BED + SERVANT ROOM UNIT | 209 | 2249       |