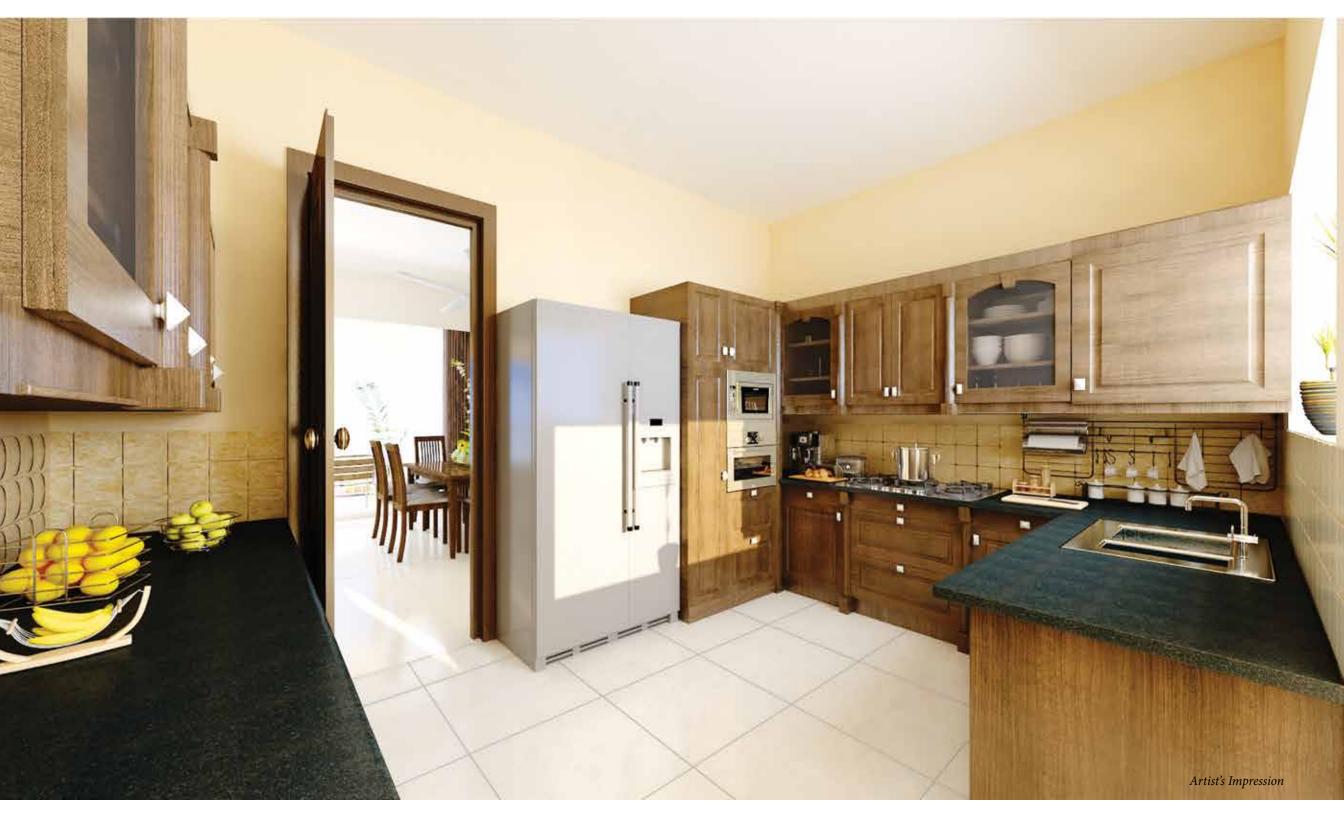

#### Kitchen

| Tower - | 01 & 02        |
|---------|----------------|
| Level   | All the floors |