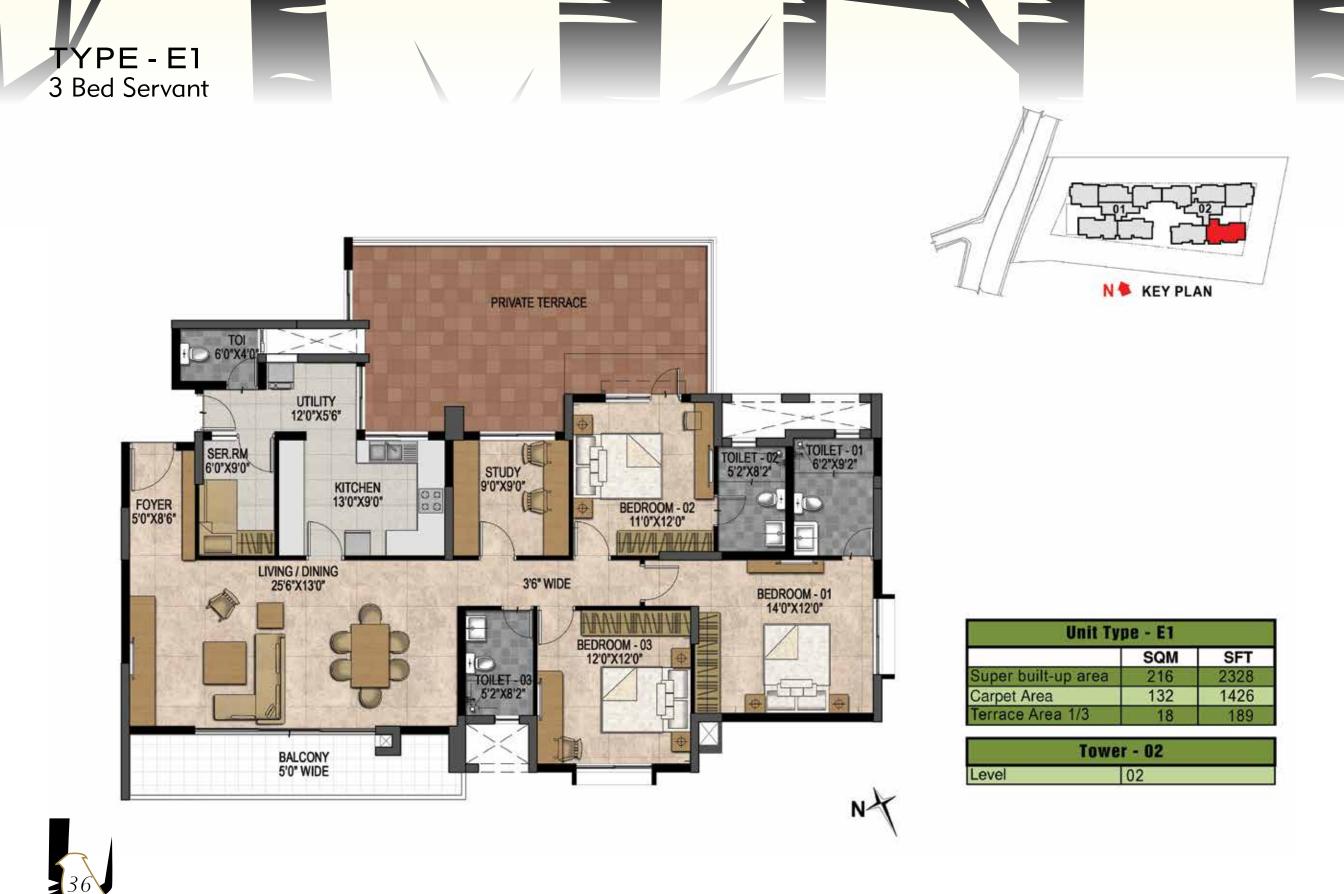

| Tower - 02 |    |  |
|------------|----|--|
| Level      | 02 |  |

| Th  |              |
|-----|--------------|
|     |              |
| SIL |              |
|     | N 🏶 KEY PLAN |

| Unit Ty             | pe - E |      |
|---------------------|--------|------|
|                     | SQM    | SFT  |
| Super built-up area | 195    | 2094 |
| Carpet Area         | 132    | 1426 |