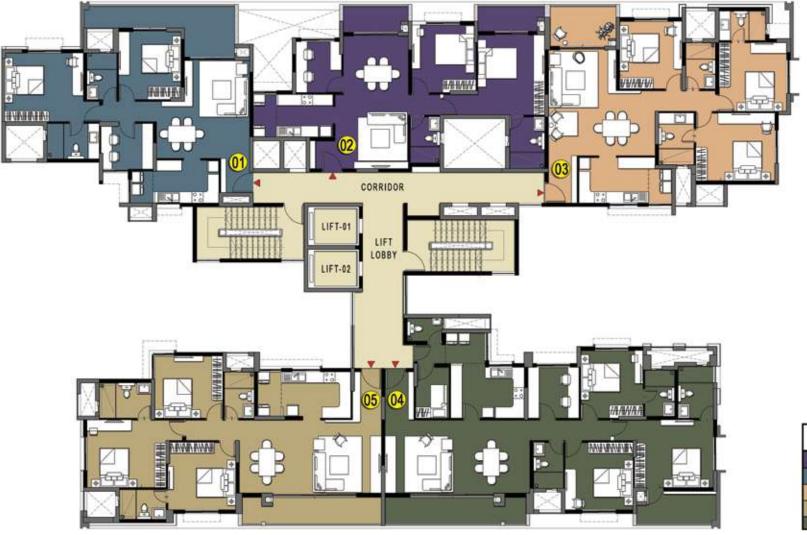

#### TYPICAL LEVEL PLAN Tower - 01 & 02 (4th,17th, 18th)

| 1.5    | CEND      | SUPER BUILT - UP ARE      |     | T - UP ARE |
|--------|-----------|---------------------------|-----|------------|
| LEGEND |           | SQM                       | SFT |            |
|        | Type - A1 | 2 BED + STUDY UNIT        | 139 | 1499       |
|        | Type - B2 | 2 BED + STUDY UNIT        | 145 | 1556       |
|        | Type - C3 | 3 BED UNIT                | 159 | 1716       |
|        | Type - D2 | 3 BED UNIT                | 168 | 1809       |
|        | Type - E2 | 3 BED + SERVANT ROOM UNIT | 209 | 2249       |

#### TOWER 02 (4th, 17th, 18th Levels)

N

| 1.5    | CEND      |                           | SUPER BUIL | T - UP AREA |
|--------|-----------|---------------------------|------------|-------------|
| LEGEND |           | SQM                       | SFT        |             |
|        | Type - A1 | 2 BED + STUDY UNIT        | 139        | 1499        |
|        | Type - B2 | 2 BED + STUDY UNIT        | 145        | 1556        |
|        | Type - C3 | 3 BED UNIT                | 159        | 1716        |
|        | Type - D2 | 3 BED UNIT                | 168        | 1809        |
|        | Type - E2 | 3 BED + SERVANT ROOM UNIT | 209        | 2249        |