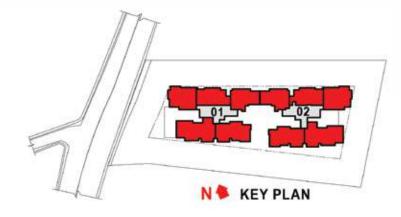

#### **TYPICAL LEVEL PLAN** Tower -01 & 02 (5th - 12th,14th - 16th, 19th)

| LEGEND   |                           | SUPER BUILT - UP ARE |      |
|----------|---------------------------|----------------------|------|
|          |                           | SQM                  | SFT  |
| Type - A | 2 BED + STUDY UNIT        | 128                  | 1383 |
| Type - B | 2 BED + STUDY UNIT        | 130                  | 1405 |
| Type - C | 3 BED UNIT                | 156                  | 1677 |
| Type - D | 3 BED UNIT                | 164                  | 1767 |
| Type - E | 3 BED + SERVANT ROOM UNIT | 195                  | 2094 |

#### TOWER 02 (3rd, 5th to 12th, 14th to 16th, 19th Levels)

SUPER BUILT - UP AREA

SFT

SQM