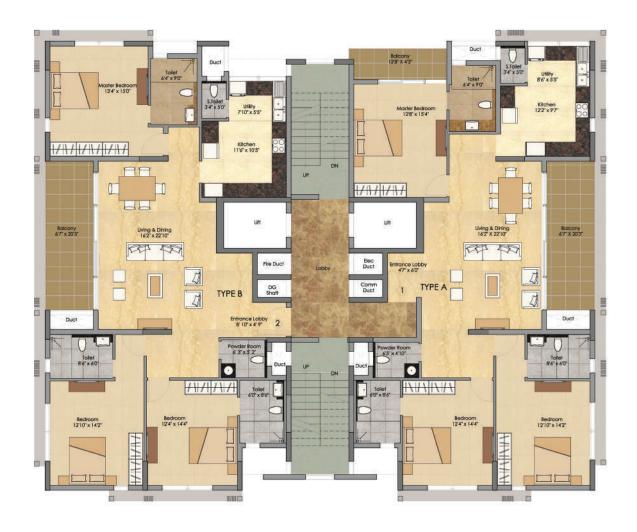

## **Level 2 to 18 Typical Floor Plan**

KEY PLAN

UNIT B SUPER BUILT UP AREA - 222 Sqm / 2387Sft CARPET AREA - 143 Sqm / 1539 Sft UNIT A SUPER BUILT UP AREA - 220 Sqm / 2372 Sft CARPET AREA - 142 Sqm / 1523 Sft

## Type A Typical Floor Plan Levels 2 to 18

**KEY PLAN** 

UNIT A SUPER BUILT UP AREA - 220 Sqm / 2372 Sft CARPET AREA - 142 Sqm / 1523 Sft

## Type B Typical Floor Plan Levels 2 to 18

**KEY PLAN** 

UNIT B SUPER BUILT UP AREA - 222 Sqm / 2387 Sft CARPET AREA - 143 Sqm / 1539 Sft

Prestige Estates Projects Limited

'The Falcon House', No.1, Main Guard Cross Road, Bangalore - 560 001.