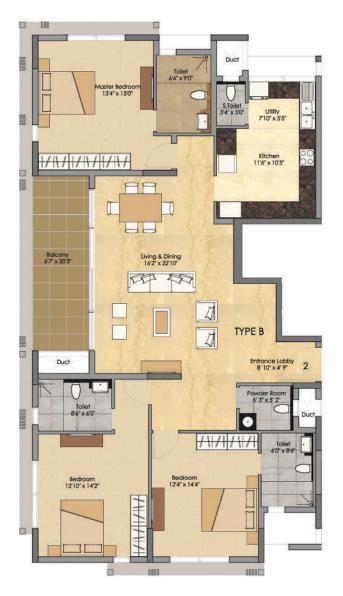

## Type B Typical Floor Plan Levels 2 to 18

**KEY PLAN** 

UNIT B SUPER BUILT UP AREA - 222 Sqm / 2387 Sft CARPET AREA - 143 Sqm / 1539 Sft

Prestige Estates Projects Limited

'The Falcon House', No.1, Main Guard Cross Road, Bangalore - 560 001.

## **Level 2 to 18 Typical Floor Plan**

KEY PLAN

UNIT B SUPER BUILT UP AREA - 222 Sqm / 2387Sft CARPET AREA - 143 Sqm / 1539 Sft UNIT A SUPER BUILT UP AREA - 220 Sqm / 2372 Sft CARPET AREA - 142 Sqm / 1523 Sft