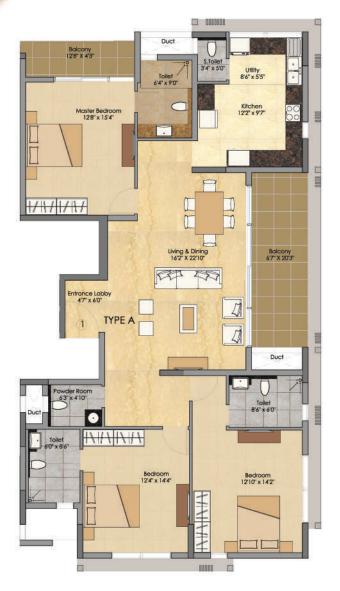

## Type A Typical Floor Plan Levels 2 to 18

**KEY PLAN** 

UNIT A SUPER BUILT UP AREA - 220 Sqm / 2372 Sft CARPET AREA - 142 Sqm / 1523 Sft