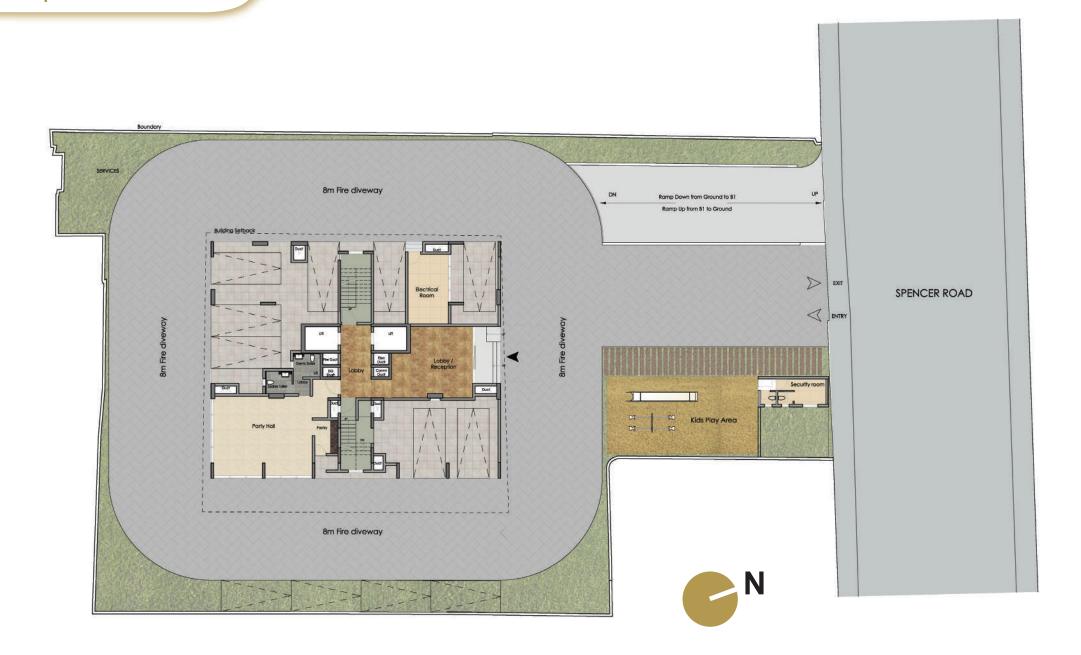

## **Level 2 to 18 Typical Floor Plan**

KEY PLAN

UNIT B SUPER BUILT UP AREA - 222 Sqm / 2387Sft CARPET AREA - 143 Sqm / 1539 Sft UNIT A SUPER BUILT UP AREA - 220 Sqm / 2372 Sft CARPET AREA - 142 Sqm / 1523 Sft

## Type A Typical Floor Plan Levels 2 to 18

**KEY PLAN** 

UNIT A SUPER BUILT UP AREA - 220 Sqm / 2372 Sft CARPET AREA - 142 Sqm / 1523 Sft

## Type B Typical Floor Plan Levels 2 to 18

**KEY PLAN** 

UNIT B SUPER BUILT UP AREA - 222 Sqm / 2387 Sft CARPET AREA - 143 Sqm / 1539 Sft

Prestige Estates Projects Limited

'The Falcon House', No.1, Main Guard Cross Road, Bangalore - 560 001.