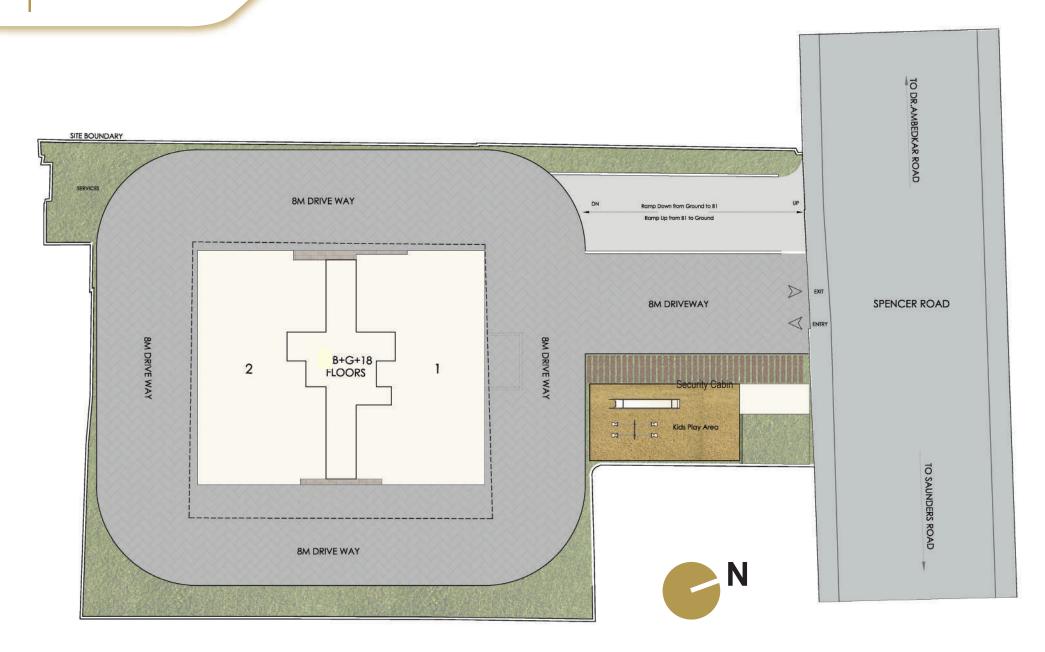

## **Level 2 to 18 Typical Floor Plan**

KEY PLAN

UNIT B SUPER BUILT UP AREA - 222 Sqm / 2387Sft CARPET AREA - 143 Sqm / 1539 Sft UNIT A SUPER BUILT UP AREA - 220 Sqm / 2372 Sft CARPET AREA - 142 Sqm / 1523 Sft

## Type A Typical Floor Plan Levels 2 to 18

**KEY PLAN** 

UNIT A SUPER BUILT UP AREA - 220 Sqm / 2372 Sft CARPET AREA - 142 Sqm / 1523 Sft

## Type B Typical Floor Plan Levels 2 to 18

**KEY PLAN** 

UNIT B SUPER BUILT UP AREA - 222 Sqm / 2387 Sft CARPET AREA - 143 Sqm / 1539 Sft

Prestige Estates Projects Limited

'The Falcon House', No.1, Main Guard Cross Road, Bangalore - 560 001.