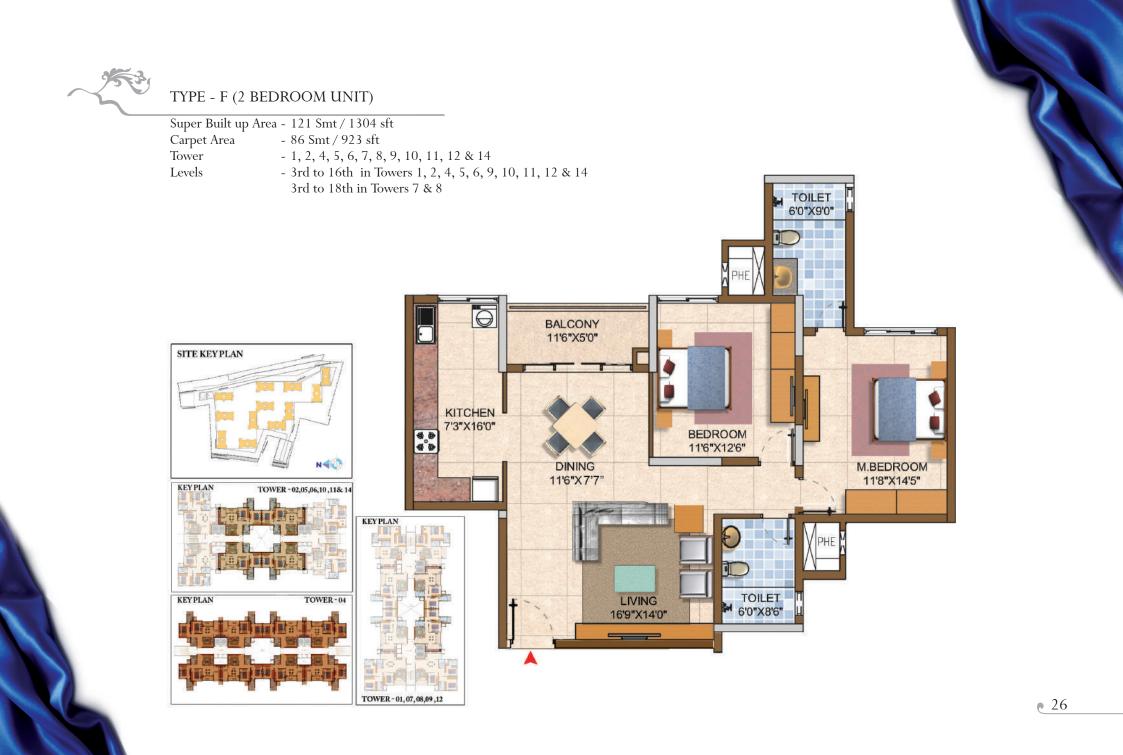

## SITE PLAN SHOWING UNIT NUMBERS

RAILWAY TRACK معممعمعمعه NOTE: **PHASE I: TOWER:** 1, 2, 3, 4, 5, 14 & Clubhouse **PHASE II: TOWER:** 6, 9, 10, 11, 12 TYPICAL FLOOR TOWER UNIT NUMBERS COLOUR No. OF BED RM **PHASE III: TOWER:** 7 & 8 TYPE SUPER BUILT UP AREA 2 BED TYPE - F 121 Smt 1,304 Sft Private Property 02,05,06,11, & 2.5 BED TYPE - H 127 Smt 1,362 Sft 14 3 BED TYPE - K 159 Smt 1,705 Sft 2 BED TYPE - F 121 Smt 1,304 Sft 01, 07, 08, 09 & 12 TYPE - G 121 Smt 1,304 Sft 2 BED 2.5 BED TYPE - H 127 Smt 1,362 Sft 3 BED TYPE - K 159 Smt 1,705 Sft 1 BED TYPE - A 56 Smt 602 Sft 03 1 BED TYPE - B 61 Smt 654 Sft 1,304 Sft 2 BED TYPE - F 121 Smt 04 2 BED TYPE - F 121 Smt 1,304 Sft TYPE - J 130 Smt 1,401 Sft 2.5 BED 10 3 BED TYPE - K 159 Smt 1,705 Sft