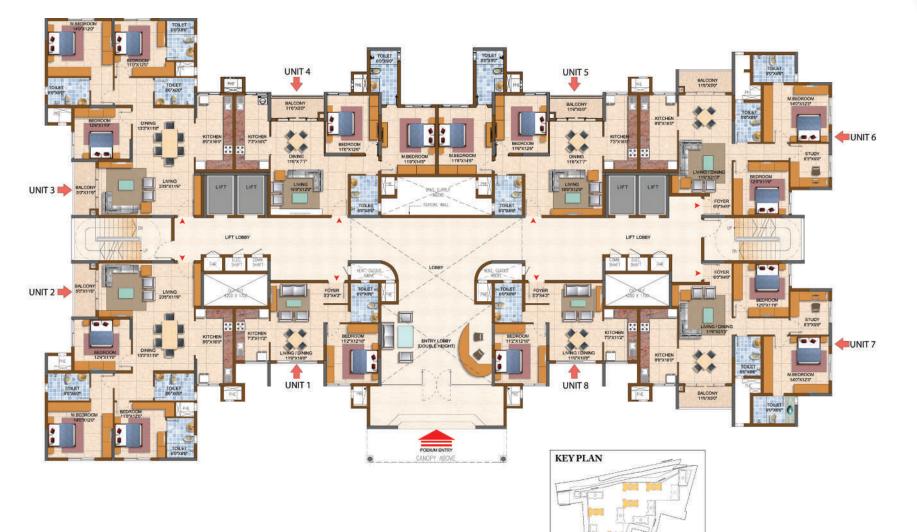

### FIRST & SECOND FLOOR PLAN

Tower - 2, 5, 6 & 11

753

• 13

N40

### FIRST & SECOND FLOOR PLAN

Tower - 14

253

N40

Tower - 2, 5, 6 & 11

• 15

**e** 16

# FIRST & SECOND FLOOR PLAN

Tower - 10

**e** 20

• 21