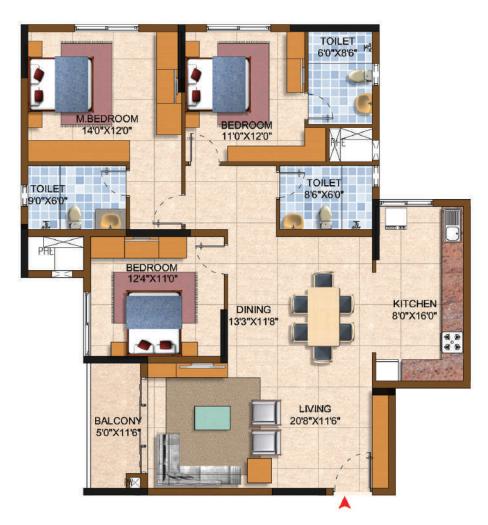

### TYPE - K (3 BEDROOM UNIT)

 Super Built up Area
 - 158 Smt / 1705 sft

 Carpet Area
 - 117 Smt / 1262 sft

 Tower
 - 1, 2, 5, 6, 7, 8, 9, 10, 11, 12 & 14

 Levels
 - 1st to 16th in Towers 1, 2, 5, 6, 9, 10, 11, 12 & 14

 Ist to 18th in Towers 7 & 8

• 32

Prestige Estates Projects Limited "The Falcon House", No.1, Main Guard Cross Road, Bengaluru - 560 001. Ph: +91-80-25591080. Fax: +91-80-25591945. E-mail: properties@vsnl.com www.prestigeconstructions.com