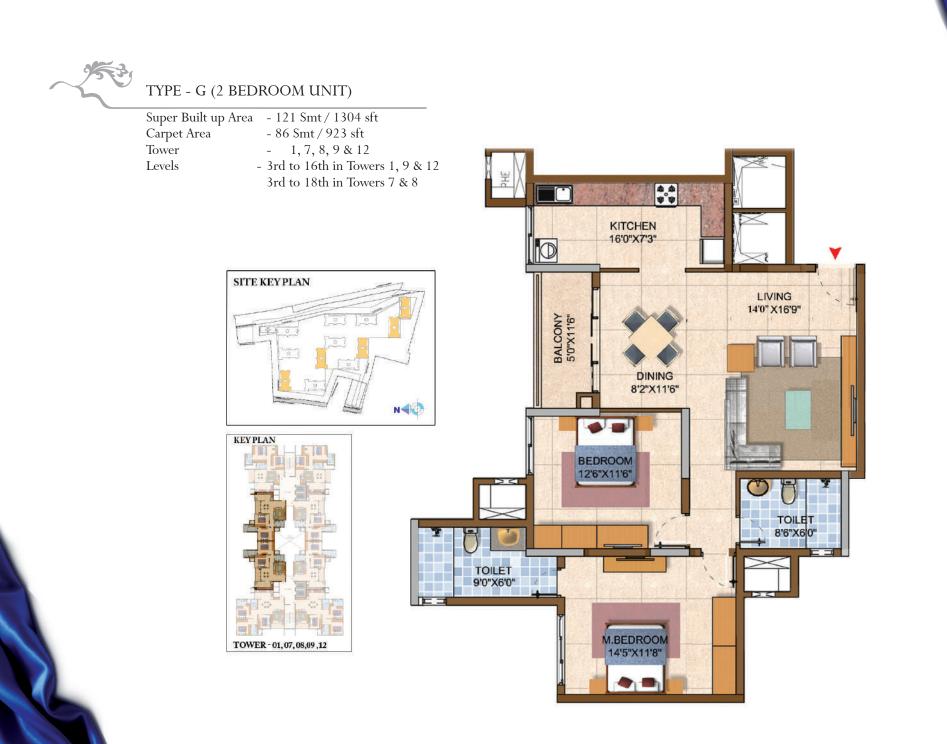

## SITE PLAN SHOWING UNIT NUMBERS

RAILWAY TRACK معممعمعمعه NOTE: **PHASE I: TOWER:** 1, 2, 3, 4, 5, 14 & Clubhouse **PHASE II: TOWER:** 6, 9, 10, 11, 12 TYPICAL FLOOR TOWER UNIT NUMBERS COLOUR No. OF BED RM **PHASE III: TOWER:** 7 & 8 TYPE SUPER BUILT UP AREA 2 BED TYPE - F 121 Smt 1,304 Sft Private Property 02,05,06,11, & 2.5 BED TYPE - H 127 Smt 1,362 Sft 14 3 BED TYPE - K 159 Smt 1,705 Sft 2 BED TYPE - F 121 Smt 1,304 Sft 01, 07, 08, 09 & 12 TYPE - G 121 Smt 1,304 Sft 2 BED 2.5 BED TYPE - H 127 Smt 1,362 Sft 3 BED TYPE - K 159 Smt 1,705 Sft 1 BED TYPE - A 56 Smt 602 Sft 03 1 BED TYPE - B 61 Smt 654 Sft 1,304 Sft 2 BED TYPE - F 121 Smt 04 2 BED TYPE - F 121 Smt 1,304 Sft TYPE - J 130 Smt 1,401 Sft 2.5 BED 10 3 BED TYPE - K 159 Smt 1,705 Sft