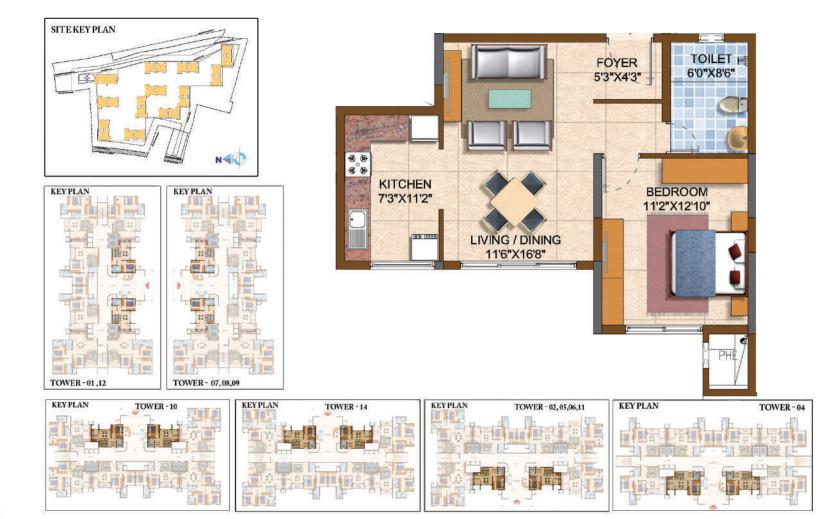

ē

1

3

F

Tower - 1 & 12

Tower - 7, 8 & 9

Tower - 1 & 12

KEY PLAN

Tower - 7, 8 & 9

### FIRST & SECOND FLOOR PLAN

Tower - 2, 5, 6 & 11

753

• 13

N40

### FIRST & SECOND FLOOR PLAN

Tower - 14

253

N40

Tower - 2, 5, 6 & 11

• 15

**e** 16

# FIRST & SECOND FLOOR PLAN

Tower - 10

**e** 20

• 21