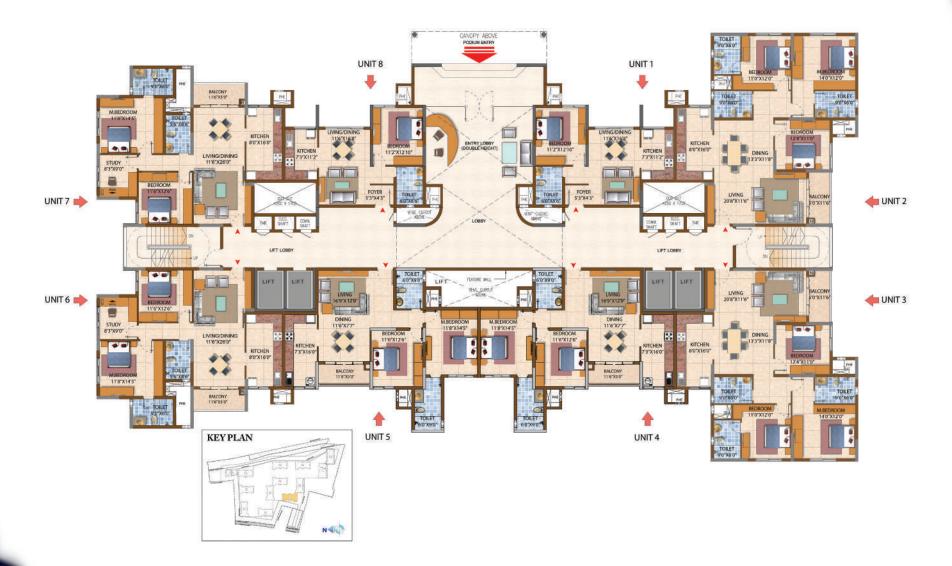

t Private Property 02,05,06,11, & 2.5 BED TYPE - H 127 Smt 1,362 Sft 14 3 BED TYPE - K 159 Smt 1,705 Sft 2 BED TYPE - F 121 Smt 1,304 Sft 01, 07, 08, 09 & 12 TYPE - G 121 Smt 1,304 Sft 2 BED 2.5 BED TYPE - H 127 Smt 1,362 Sft 3 BED TYPE - K 159 Smt 1,705 Sft 1 BED TYPE - A 56 Smt 602 Sft 03 1 BED TYPE - B 61 Smt 654 Sft 1,304 Sft 2 BED TYPE - F 121 Smt 04 2 BED TYPE - F 121 Smt 1,304 Sft TYPE - J 130 Smt 1,401 Sft 2.5 BED 10 3 BED TYPE - K 159 Smt 1,705 Sft



ē

1

3

F



Tower - 1 & 12







Tower - 7, 8 & 9







Tower - 1 & 12

KEY PLAN





Tower - 7, 8 & 9





### FIRST & SECOND FLOOR PLAN

Tower - 2, 5, 6 & 11

753



• 13

N40

### FIRST & SECOND FLOOR PLAN

Tower - 14

253



N40



Tower - 2, 5, 6 & 11



• 15





**e** 16











# FIRST & SECOND FLOOR PLAN

Tower - 10



**e** 20





• 21



## TYPE - C (1 BEDROOM UNIT)

| Super Built up Area | a - 65 Smt / 697 sft                      |
|---------------------|-------------------------------------------|
| Carpet Area         | - 49 Smt / 529 sft                        |
| Tower               | - 1, 2, 4, 5, 6, 7, 8, 9, 10, 11, 12 & 14 |
| Levels              | - 1st & 2nd Floor                         |





| Super Built up Area | - 118 Smt / 1273 sft      |
|---------------------|---------------------------|
| Carpet Area         | - 84 Smt / 903 sft        |
| Tower               | - 2, 4, 5, 6, 10, 11 & 14 |
| Levels              | - 1st & 2nd Floor         |







• 25









#### TYPE - H (2 BEDROOM + STUDY UNIT)

 Super Built up Area
 127 Smt / 1362 sft

 Carpet Area
 91 Smt / 982 sft

 Tower