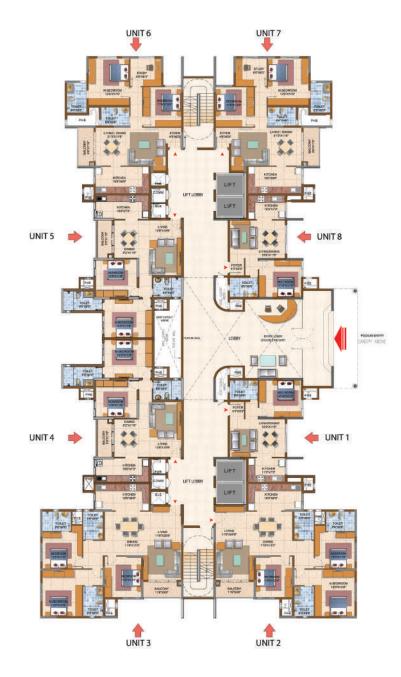

### FIRST & SECOND FLOOR PLAN

Tower - 2, 5, 6 & 11

753

• 13

N40

### FIRST & SECOND FLOOR PLAN

Tower - 14

253

N40

Tower - 2, 5, 6 & 11

• 15

**e** 16