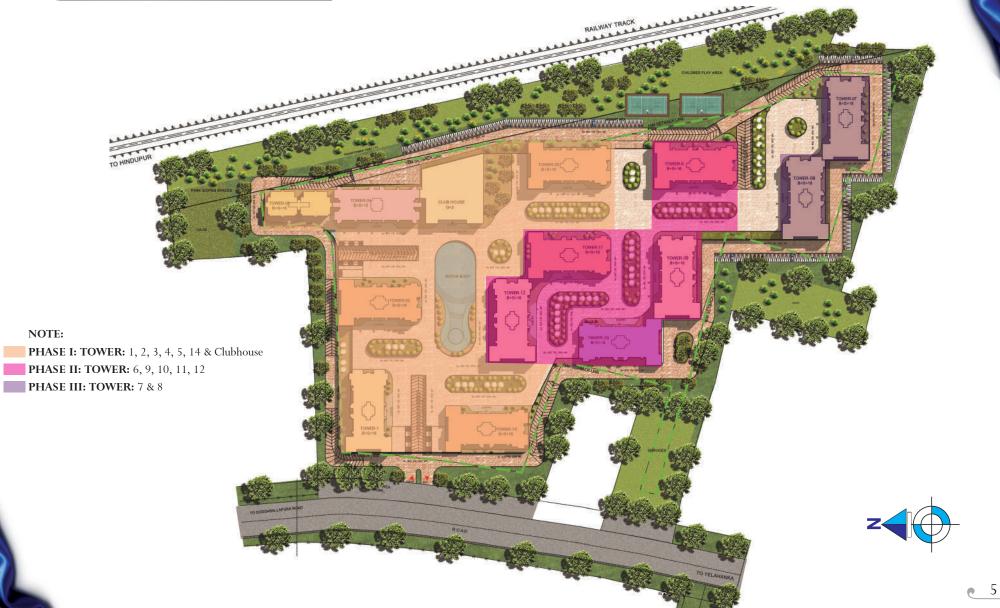

## SITE PLAN SHOWING UNIT NUMBERS

RAILWAY TRACK معممعمعمعه NOTE: **PHASE I: TOWER:** 1, 2, 3, 4, 5, 14 & Clubhouse **PHASE II: TOWER:** 6, 9, 10, 11, 12 TYPICAL FLOOR TOWER UNIT NUMBERS COLOUR No. OF BED RM **PHASE III: TOWER:** 7 & 8 TYPE SUPER BUILT UP AREA 2 BED TYPE - F 121 Smt 1,304 Sft Private Property 02,05,06,11, & 2.5 BED TYPE - H 127 Smt 1,362 Sft 14 3 BED TYPE - K 159 Smt 1,705 Sft 2 BED TYPE - F 121 Smt 1,304 Sft 01, 07, 08, 09 & 12 TYPE - G 121 Smt 1,304 Sft 2 BED 2.5 BED TYPE - H 127 Smt 1,362 Sft 3 BED TYPE - K 159 Smt 1,705 Sft 1 BED TYPE - A 56 Smt 602 Sft 03 1 BED TYPE - B 61 Smt 654 Sft 1,304 Sft 2 BED TYPE - F 121 Smt 04 2 BED TYPE - F 121 Smt 1,304 Sft TYPE - J 130 Smt 1,401 Sft 2.5 BED 10 3 BED TYPE - K 159 Smt 1,705 Sft