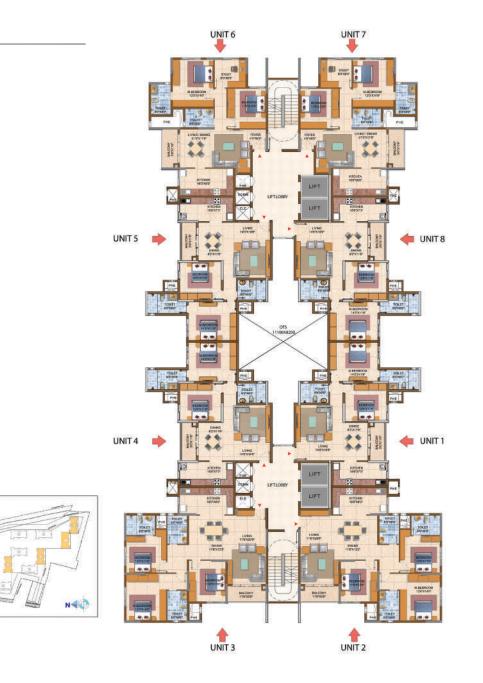

#### TYPE - H (2 BEDROOM + STUDY UNIT)

 Super Built up Area
 127 Smt / 1362 sft

 Carpet Area
 91 Smt / 982 sft

 Tower
 1, 2, 5, 6, 7, 8, 9, 11, 12 & 14

 Levels
 1st to 16th in Towers 1, 2, 5, 6, 9, 11, 12 & 14

 1st to 18th in Towers 7 & 8

KEY PLAN

| Super Built up Area | ı – | 130 Smt / 1401 sft |
|---------------------|-----|--------------------|
| Carpet Area         | -   | 94 Smt / 1008 sft  |
| Tower               | -   | 10                 |
| Levels              | -   | 1st to 16th Floor  |