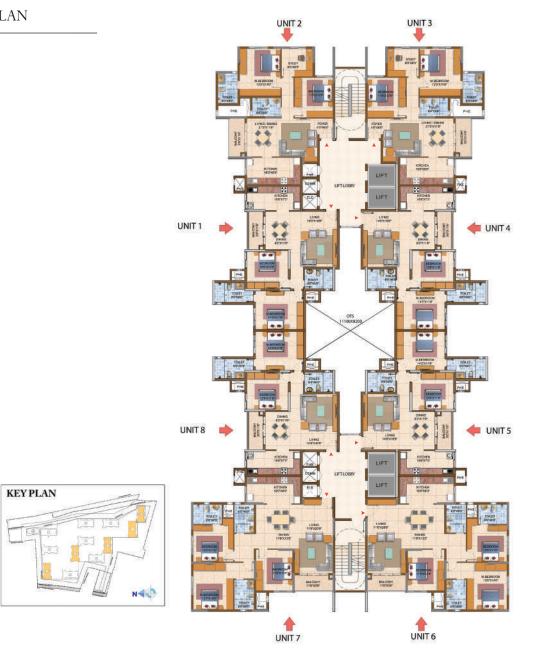

## SITE PLAN SHOWING UNIT NUMBERS

RAILWAY TRACK معممعمعمعه NOTE: **PHASE I: TOWER:** 1, 2, 3, 4, 5, 14 & Clubhouse **PHASE II: TOWER:** 6, 9, 10, 11, 12 TYPICAL FLOOR TOWER UNIT NUMBERS COLOUR No. OF BED RM **PHASE III: TOWER:** 7 & 8 TYPE SUPER BUILT UP AREA 2 BED TYPE - F 121 Smt 1,304 Sft Private Property 02,05,06,11, & 2.5 BED TYPE - H 127 Smt 1,362 Sft 14 3 BED TYPE - K 159 Smt 1,705 Sft 2 BED TYPE - F 121 Smt 1,304 Sft 01, 07, 08, 09 & 12 TYPE - G 121 Smt 1,304 Sft 2 BED 2.5 BED TYPE - H 127 Smt 1,362 Sft 3 BED TYPE - K 159 Smt 1,705 Sft 1 BED TYPE - A 56 Smt 602 Sft 03 1 BED TYPE - B 61 Smt 654 Sft 1,304 Sft 2 BED TYPE - F 121 Smt 04 2 BED TYPE - F 121 Smt 1,304 Sft TYPE - J 130 Smt 1,401 Sft 2.5 BED 10 3 BED TYPE - K 159 Smt 1,705 Sft

ē

1

3

F

Tower - 1 & 12

Tower - 7, 8 & 9

Tower - 1 & 12

KEY PLAN

Tower - 7, 8 & 9