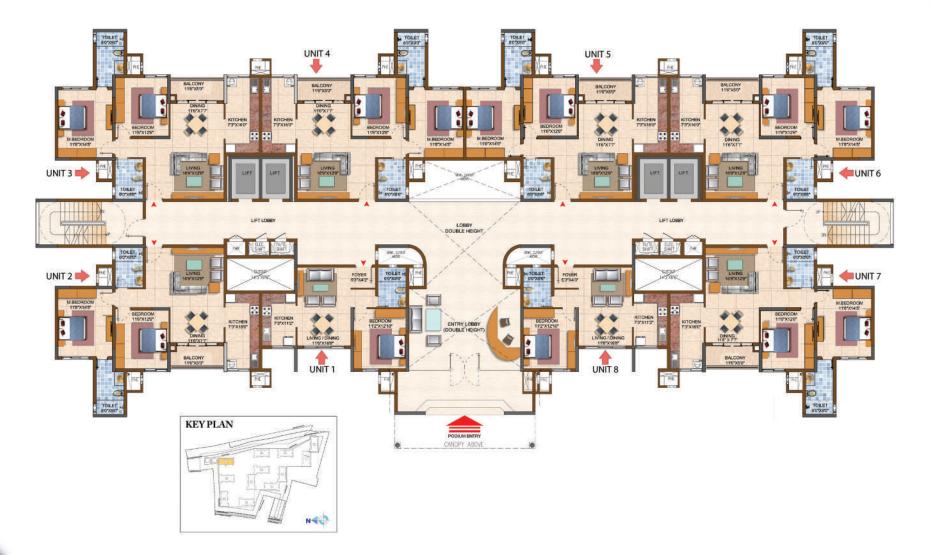

ē

1

3

F

Tower - 1 & 12

Tower - 7, 8 & 9

Tower - 1 & 12

KEY PLAN

Tower - 7, 8 & 9