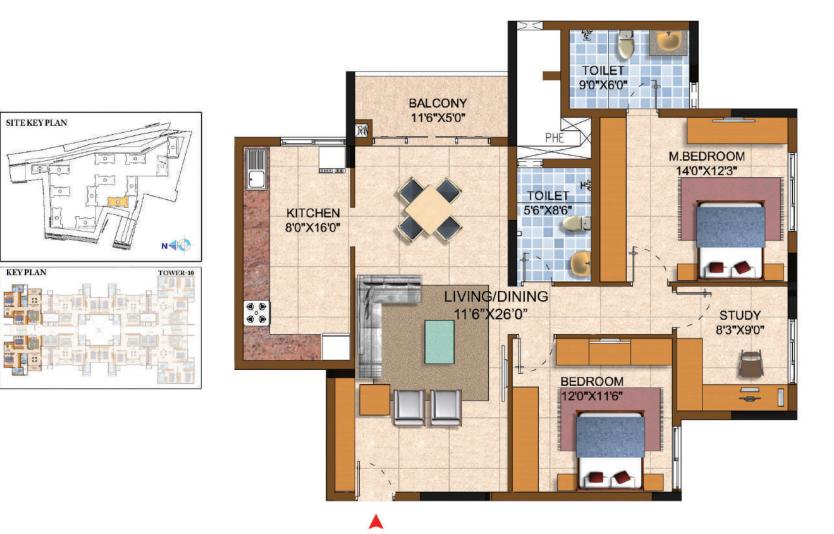

#### TYPE - H (2 BEDROOM + STUDY UNIT)

 Super Built up Area
 127 Smt / 1362 sft

 Carpet Area
 91 Smt / 982 sft

 Tower
 1, 2, 5, 6, 7, 8, 9, 11, 12 & 14

 Levels
 1st to 16th in Towers 1, 2, 5, 6, 9, 11, 12 & 14