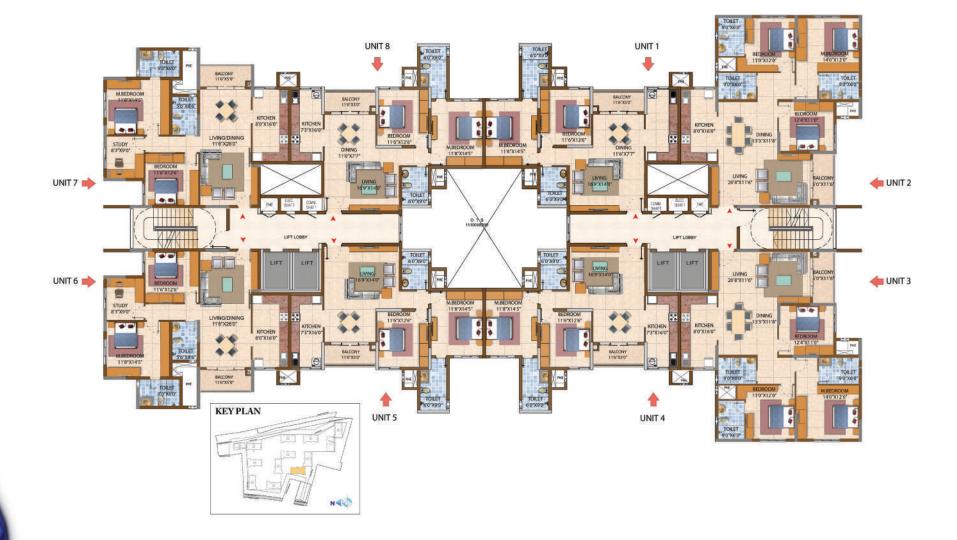

erty 02,05,06,11, & 2.5 BED TYPE - H 127 Smt 1,362 Sft 14 3 BED TYPE - K 159 Smt 1,705 Sft 2 BED TYPE - F 121 Smt 1,304 Sft 01, 07, 08, 09 & 12 TYPE - G 121 Smt 1,304 Sft 2 BED 2.5 BED TYPE - H 127 Smt 1,362 Sft 3 BED TYPE - K 159 Smt 1,705 Sft 1 BED TYPE - A 56 Smt 602 Sft 03 1 BED TYPE - B 61 Smt 654 Sft 1,304 Sft 2 BED TYPE - F 121 Smt 04 2 BED TYPE - F 121 Smt 1,304 Sft TYPE - J 130 Smt 1,401 Sft 2.5 BED 10 3 BED TYPE - K 159 Smt 1,705 Sft



ē

1

3

F



Tower - 1 & 12







Tower - 7, 8 & 9







Tower - 1 & 12

KEY PLAN





Tower - 7, 8 & 9





### FIRST & SECOND FLOOR PLAN

Tower - 2, 5, 6 & 11

753



• 13

N40

### FIRST & SECOND FLOOR PLAN

Tower - 14

253



N40



Tower - 2, 5, 6 & 11



• 15





**e** 16











# FIRST & SECOND FLOOR PLAN

Tower - 10



**e** 20





• 21



## TYPE - C (1 BEDROOM UNIT)

| Super Built up Area | a - 65 Smt / 697 sft                      |
|---------------------|-------------------------------------------|
| Carpet Area         | - 49 Smt / 529 sft                        |
| Tower               | - 1, 2, 4, 5, 6, 7, 8, 9, 10, 11, 12 & 14 |
| Levels              | - 1st & 2nd Floor                         |





| Super Built up Area | - 118 Smt / 1273 sft      |
|---------------------|---------------------------|
| Carpet Area         | - 84 Smt / 903 sft        |
| Tower               | - 2, 4, 5, 6, 10, 11 & 14 |
| Levels              | - 1st & 2nd Floor         |







• 25









#### TYPE - H (2 BEDROOM + STUDY UNIT)

 Super Built up Area
 127 Smt / 1362 sft

 Carpet Area
 91 Smt / 982 sft

 Tower
 1, 2, 5, 6,