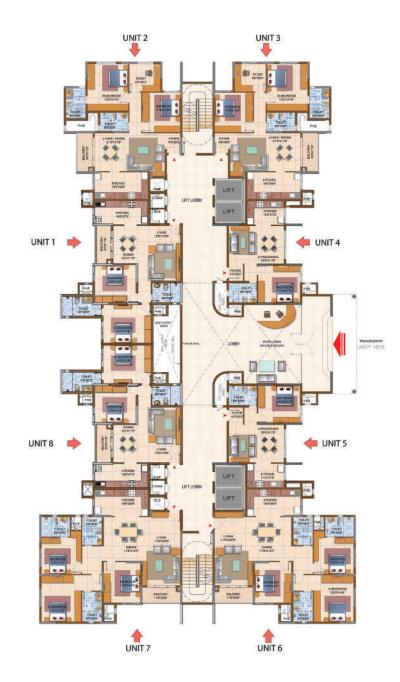

### FIRST & SECOND FLOOR PLAN

Tower - 2, 5, 6 & 11

753

• 13

N40

### FIRST & SECOND FLOOR PLAN

Tower - 14

253

N40

Tower - 2, 5, 6 & 11

• 15

**e** 16

# FIRST & SECOND FLOOR PLAN

Tower - 10

**e** 20

• 21