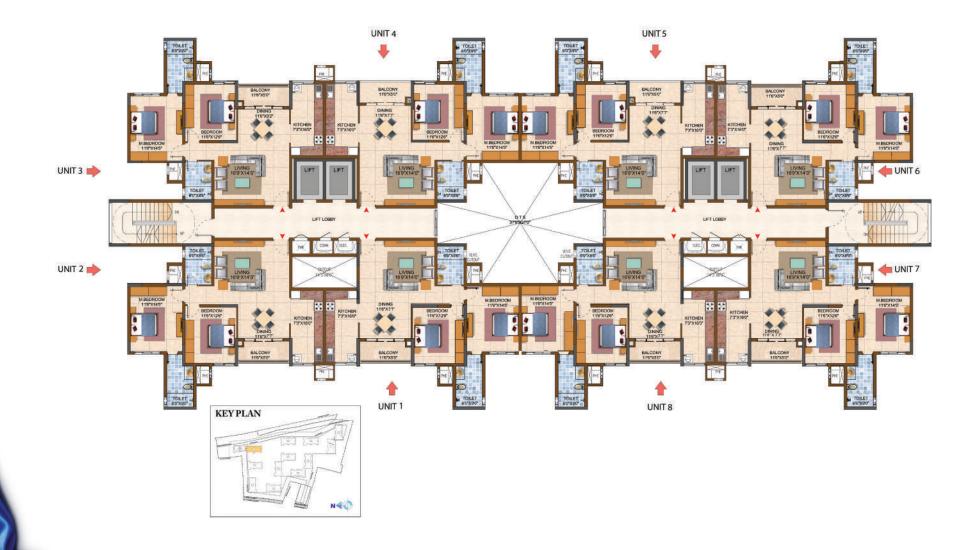

### FIRST & SECOND FLOOR PLAN

Tower - 2, 5, 6 & 11

753

• 13

N40

### FIRST & SECOND FLOOR PLAN

Tower - 14

253

N40

Tower - 2, 5, 6 & 11

• 15

**e** 16