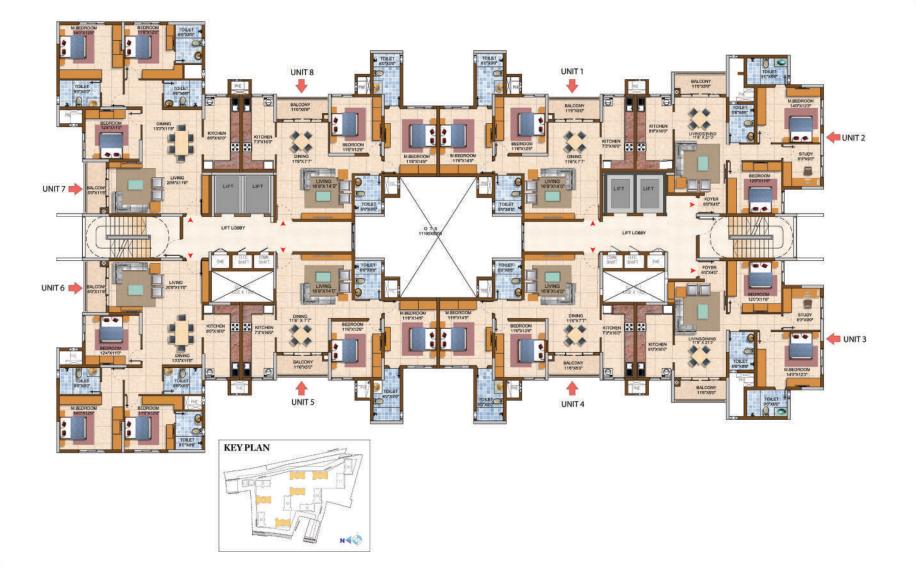

7 & 8 TYPE SUPER BUILT UP AREA 2 BED TYPE - F 121 Smt 1,304 Sft Private Property 02,05,06,11, & 2.5 BED TYPE - H 127 Smt 1,362 Sft 14 3 BED TYPE - K 159 Smt 1,705 Sft 2 BED TYPE - F 121 Smt 1,304 Sft 01, 07, 08, 09 & 12 TYPE - G 121 Smt 1,304 Sft 2 BED 2.5 BED TYPE - H 127 Smt 1,362 Sft 3 BED TYPE - K 159 Smt 1,705 Sft 1 BED TYPE - A 56 Smt 602 Sft 03 1 BED TYPE - B 61 Smt 654 Sft 1,304 Sft 2 BED TYPE - F 121 Smt 04 2 BED TYPE - F 121 Smt 1,304 Sft TYPE - J 130 Smt 1,401 Sft 2.5 BED 10 3 BED TYPE - K 159 Smt 1,705 Sft



ē

1

3

F



Tower - 1 & 12







Tower - 7, 8 & 9







Tower - 1 & 12

KEY PLAN





Tower - 7, 8 & 9





### FIRST & SECOND FLOOR PLAN

Tower - 2, 5, 6 & 11

753



• 13

N40

### FIRST & SECOND FLOOR PLAN

Tower - 14

253



N40



Tower - 2, 5, 6 & 11



• 15





**e** 16











# FIRST & SECOND FLOOR PLAN

Tower - 10



**e** 20





• 21



## TYPE - C (1 BEDROOM UNIT)

| Super Built up Area | a - 65 Smt / 697 sft                      |
|---------------------|-------------------------------------------|
| Carpet Area         | - 49 Smt / 529 sft                        |
| Tower               | - 1, 2, 4, 5, 6, 7, 8, 9, 10, 11, 12 & 14 |
| Levels              | - 1st & 2nd Floor                         |





| Super Built up Area | - 118 Smt / 1273 sft      |
|---------------------|---------------------------|
| Carpet Area         | - 84 Smt / 903 sft        |
| Tower               | - 2, 4, 5, 6, 10, 11 & 14 |
| Levels              | - 1st & 2nd Floor         |







• 25









#### TYPE - H (2 BEDROOM + STUDY UNIT)

 Super Built up A