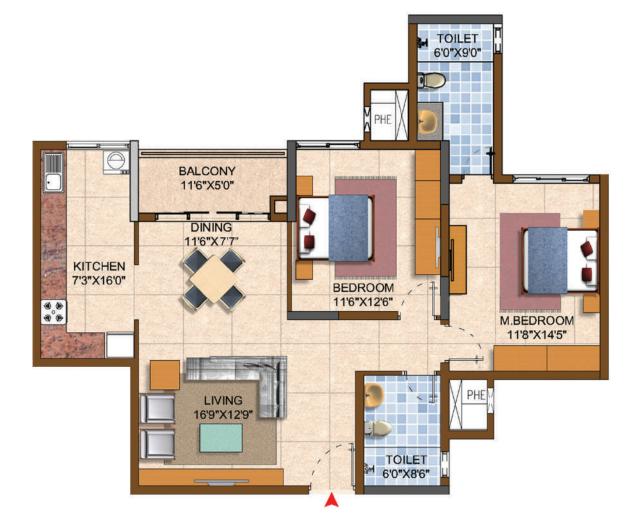

#### TYPE - H (2 BEDROOM + STUDY UNIT)

 Super Built up Area
 127 Smt / 1362 sft

 Carpet Area
 91 Smt / 982 sft

 Tower
 1, 2, 5, 6, 7, 8, 9, 11, 12 & 14

 Levels
 1st to 16th in Towers 1, 2, 5, 6, 9, 11, 12 & 14

 1st to 18th in Towers 7 & 8

KEY PLAN

| Super Built up Area | ı – | 130 Smt / 1401 sft |
|---------------------|-----|--------------------|
| Carpet Area         | -   | 94 Smt / 1008 sft  |
| Tower               | -   | 10                 |
| Levels              | -   | 1st to 16th Floor  |