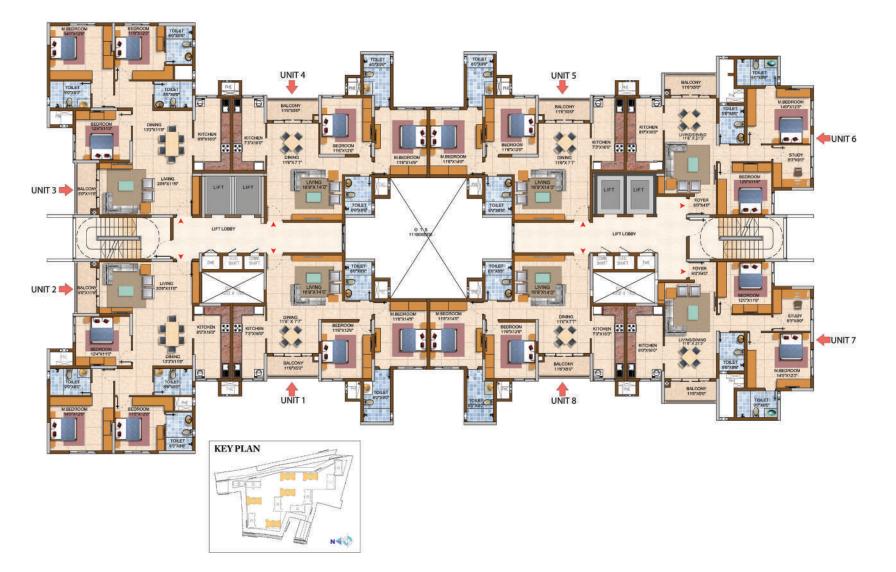

### FIRST & SECOND FLOOR PLAN

Tower - 2, 5, 6 & 11

753

• 13

N40

### FIRST & SECOND FLOOR PLAN

Tower - 14

253

N40

Tower - 2, 5, 6 & 11

• 15

**e** 16