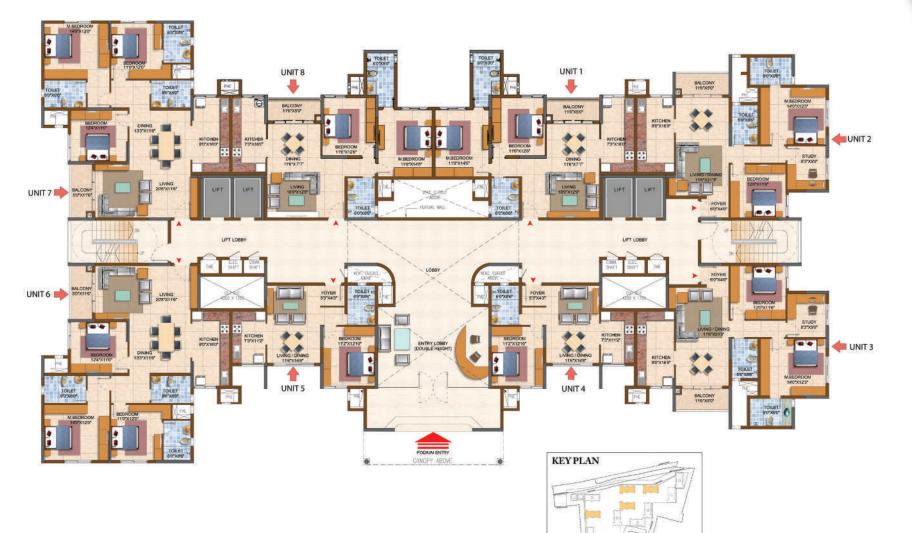

### FIRST & SECOND FLOOR PLAN

Tower - 2, 5, 6 & 11

753

• 13

N40

### FIRST & SECOND FLOOR PLAN

Tower - 14

253

N40

Tower - 2, 5, 6 & 11

• 15

**e** 16

# FIRST & SECOND FLOOR PLAN

Tower - 10

**e** 20

• 21