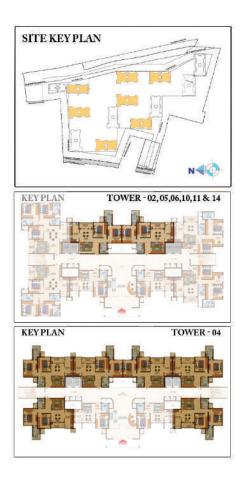

## SITE PLAN SHOWING UNIT NUMBERS

RAILWAY TRACK معممعمعمعه NOTE: **PHASE I: TOWER:** 1, 2, 3, 4, 5, 14 & Clubhouse **PHASE II: TOWER:** 6, 9, 10, 11, 12 TYPICAL FLOOR TOWER UNIT NUMBERS COLOUR No. OF BED RM **PHASE III: TOWER:** 7 & 8 TYPE SUPER BUILT UP AREA 2 BED TYPE - F 121 Smt 1,304 Sft Private Property 02,05,06,11, & 2.5 BED TYPE - H 127 Smt 1,362 Sft 14 3 BED TYPE - K 159 Smt 1,705 Sft 2 BED TYPE - F 121 Smt 1,304 Sft 01, 07, 08, 09 & 12 TYPE - G 121 Smt 1,304 Sft 2 BED 2.5 BED TYPE - H 127 Smt 1,362 Sft 3 BED TYPE - K 159 Smt 1,705 Sft 1 BED TYPE - A 56 Smt 602 Sft 03 1 BED TYPE - B 61 Smt 654 Sft 1,304 Sft 2 BED TYPE - F 121 Smt 04 2 BED TYPE - F 121 Smt 1,304 Sft TYPE - J 130 Smt 1,401 Sft 2.5 BED 10 3 BED TYPE - K 159 Smt 1,705 Sft