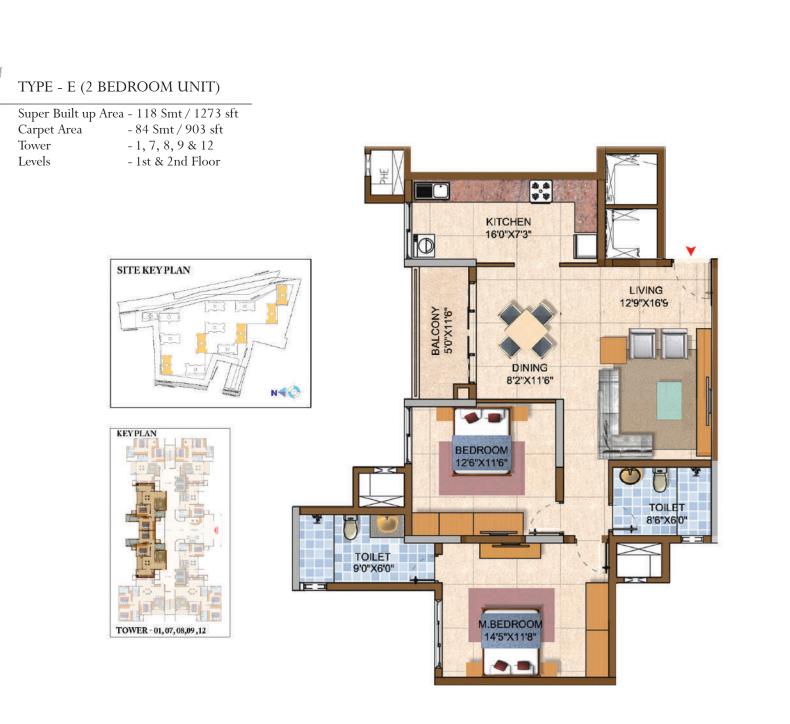

| Super Built up Area | - 118 Smt / 1273 sft      |
|---------------------|---------------------------|
| Carpet Area         | - 84 Smt / 903 sft        |
| Tower               | - 2, 4, 5, 6, 10, 11 & 14 |
| Levels              | - 1st & 2nd Floor         |