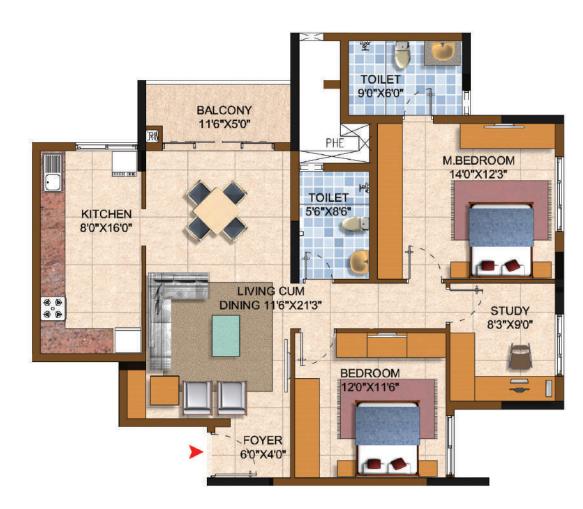

#### TYPE - H (2 BEDROOM + STUDY UNIT)

 Super Built up Area
 127 Smt / 1362 sft

 Carpet Area
 91 Smt / 982 sft

 Tower
 1, 2, 5, 6, 7, 8, 9, 11, 12 & 14

 Levels
 1st to 16th in Towers 1, 2, 5, 6, 9, 11, 12 & 14