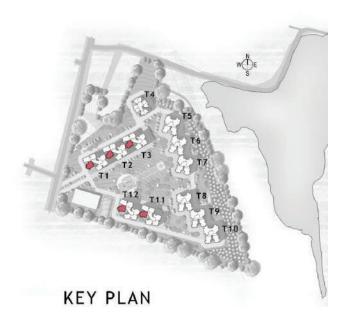

## Master Plan

- MAIN ENTRANCE
- PALM AVENUE
- POOL AREA
- DRIVEWAY
- STEPPED COURTYARD
- OPEN SEATING LOUNGE
- PLAZA
- PARTY LAWN
- KID'S PLAY AREA
- SEATING AREA
- TENNIS COURT
- PLANTING BED
- JOGGER'S TRACK
- SERVICES

| Phase - I       | Phase - I         |
|-----------------|-------------------|
| Tower 4, 8, 9,  | Tower 1, 2, 3, 5, |
| 10, 11, 12,     | 6 and 7           |
| Clubhouse and   |                   |
| other amenities |                   |