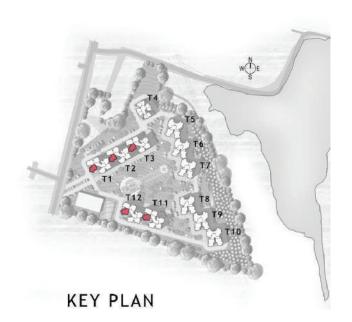

## Master Plan

- MAIN ENTRANCE
- PALM AVENUE
- POOL AREA
- DRIVEWAY
- STEPPED COURTYARD
- OPEN SEATING LOUNGE
- PLAZA
- PARTY LAWN
- KID'S PLAY AREA
- SEATING AREA
- TENNIS COURT
- PLANTING BED
- JOGGER'S TRACK
- SERVICES

| Phase - I       | Phase - I         |
|-----------------|-------------------|
| Tower 4, 8, 9,  | Tower 1, 2, 3, 5, |
| 10, 11, 12,     | 6 and 7           |
| Clubhouse and   |                   |
| other amenities |                   |