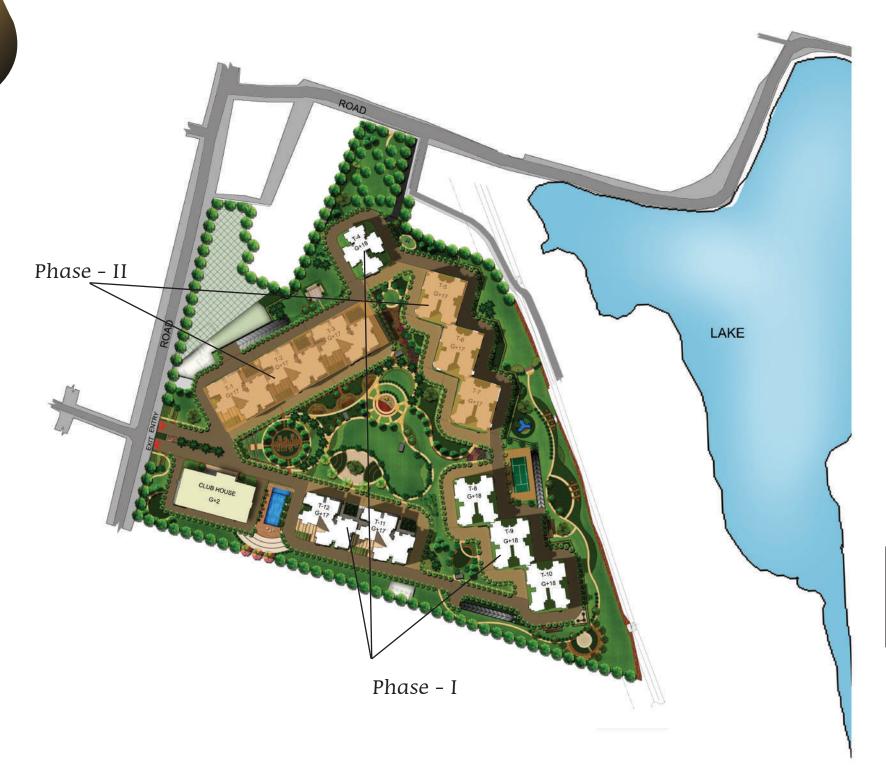

## Master Plan

- MAIN ENTRANCE
- PALM AVENUE
- POOL AREA
- DRIVEWAY
- STEPPED COURTYARD
- OPEN SEATING LOUNGE
- PLAZA
- PARTY LAWN
- KID'S PLAY AREA
- SEATING AREA
- TENNIS COURT
- PLANTING BED
- JOGGER'S TRACK
- SERVICES

| Phase - I       | Phase - I         |
|-----------------|-------------------|
| Tower 4, 8, 9,  | Tower 1, 2, 3, 5, |
| 10, 11, 12,     | 6 and 7           |
| Clubhouse and   |                   |
| other amenities |                   |