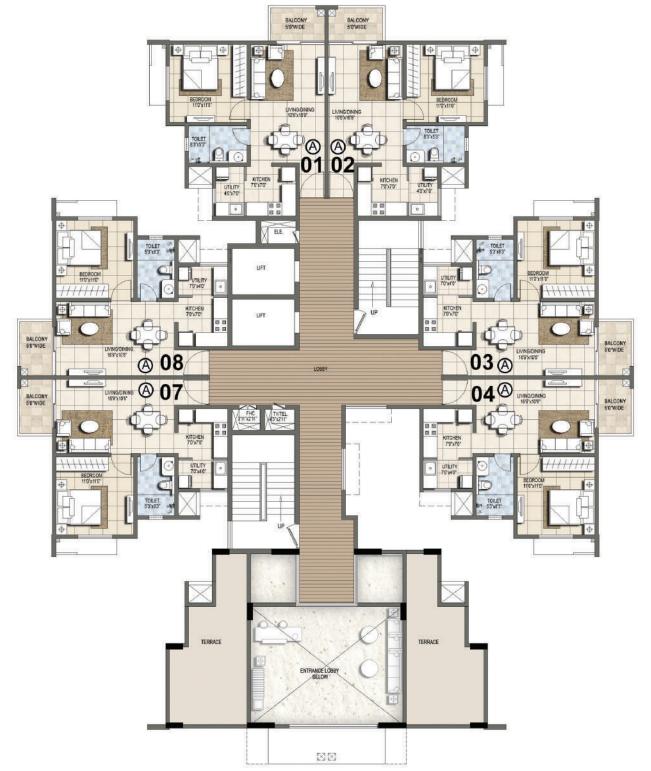

### Cluster Plan Ground Floor Tower - 04

|         |           | SUPER BUI | LT UP AREA |
|---------|-----------|-----------|------------|
| UNIT NO | UNIT TYPE | (sft)     | (Smt)      |
| 01      | A         | 661       | 61         |
| 02      | A         | 661       | 61         |
| 03      | A         | 661       | 61         |
| 04      | A         | 661       | 61         |

Tower - 04

| Unit Type - A       |                        |
|---------------------|------------------------|
| Super Built Up Area | 61 Smt / 661 Sft       |
| Carpet Area         | 42 Smt / 457 Sft       |
| Tower               | 04                     |
| Ground              | 18 <sup>th</sup> Floor |