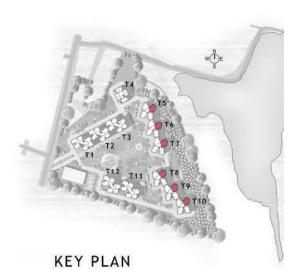

## Master Plan

- MAIN ENTRANCE
- PALM AVENUE
- POOL AREA
- DRIVEWAY
- STEPPED COURTYARD
- OPEN SEATING LOUNGE
- PLAZA
- PARTY LAWN
- KID'S PLAY AREA
- SEATING AREA
- TENNIS COURT
- PLANTING BED
- JOGGER'S TRACK
- SERVICES

| Phase - I       | Phase - I         |
|-----------------|-------------------|
| Tower 4, 8, 9,  | Tower 1, 2, 3, 5, |
| 10, 11, 12,     | 6 and 7           |
| Clubhouse and   |                   |
| other amenities |                   |