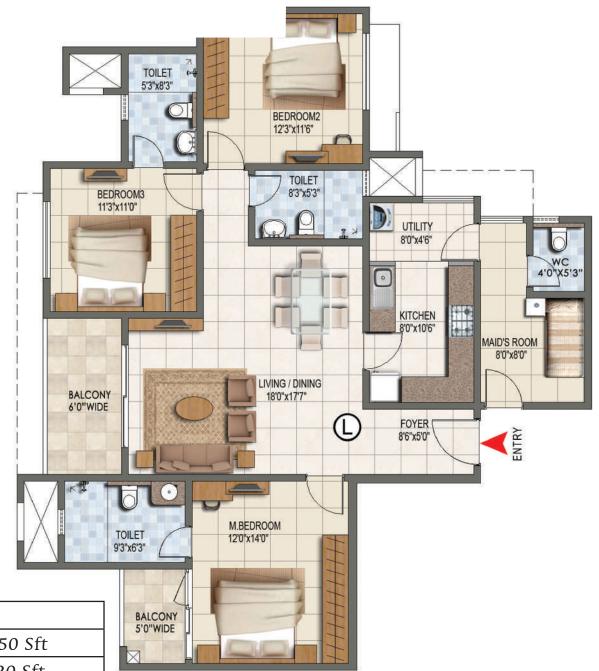

## Unit Type - L

TYPICAL FLOOR KEY PLAN

KEY PLAN

| Unit Type - L       |                                 |
|---------------------|---------------------------------|
| Super Built Up Area | 163 Smt / 1750 Sft              |
| Carpet Area         | 113 Smt / 1220 Sft              |
| Tower               | 05, 06, & 07                    |
| Floor               | Ground - 17 <sup>th</sup> Floor |
| Tower               | 08, 09 & 10                     |
| Floor               | Ground - 18 <sup>th</sup> Floor |