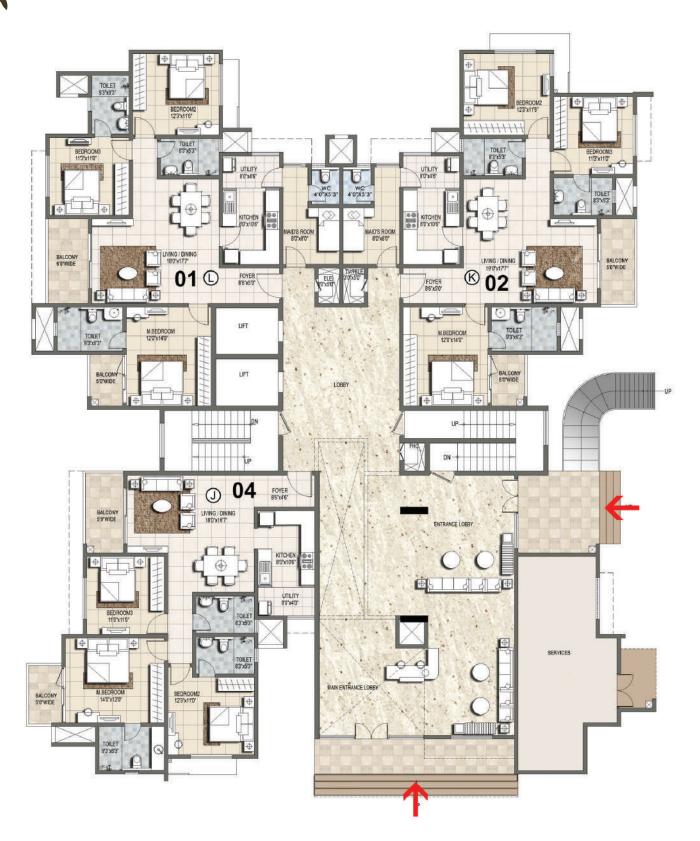

# Cluster Plan Ground Floor Tower - 05, 06, 07, 08, 09 & 10

|         |           | SUPER BUII | LT UP AREA |
|---------|-----------|------------|------------|
| UNIT NO | UNIT TYPE | (sft)      | (Smt)      |
| 01      | L         | 1750       | 163        |
| 02      | K         | 1745       | 162        |
| 03      | LOBBY     | -          |            |
| 04      | J         | 1571       | 146        |