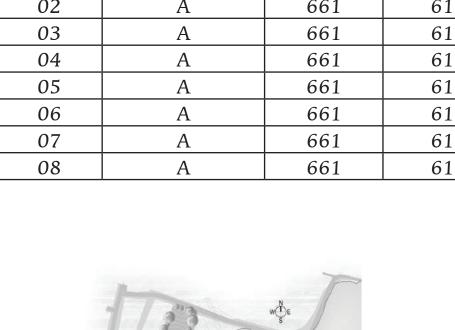

Tower - 04

| Unit Type - A       |                        |
|---------------------|------------------------|
| Super Built Up Area | 61 Smt / 661 Sft       |
| Carpet Area         | 42 Smt / 457 Sft       |
| Tower               | 04                     |
| Ground              | 18 <sup>th</sup> Floor |