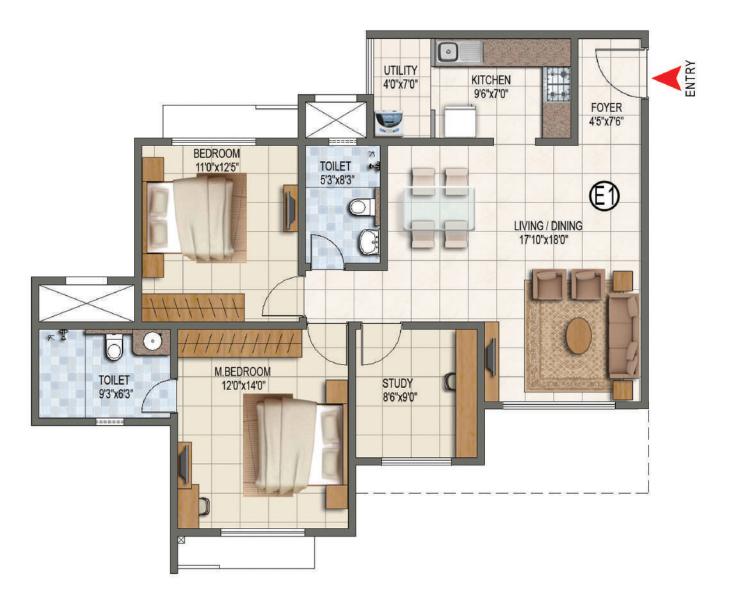

TYPICAL FLOOR KEY PLAN

| Unit Type - E1      |                     |
|---------------------|---------------------|
| Super Built Up Area | 118 Smt / 1274 Sft  |
| Carpet Area         | 90 Smt / 965 Sft    |
| Tower               | 01, 02, 03, 11 & 12 |
| Floor               | Ground floor        |