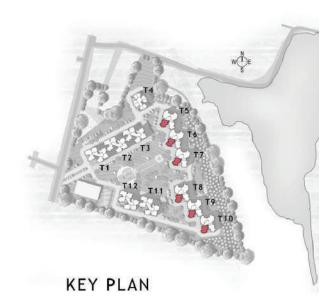

## Master Plan

- MAIN ENTRANCE
- PALM AVENUE
- POOL AREA
- DRIVEWAY
- STEPPED COURTYARD
- OPEN SEATING LOUNGE
- PLAZA
- PARTY LAWN
- KID'S PLAY AREA
- SEATING AREA
- TENNIS COURT
- PLANTING BED
- JOGGER'S TRACK
- SERVICES

| Phase - I       | Phase - I         |
|-----------------|-------------------|
| Tower 4, 8, 9,  | Tower 1, 2, 3, 5, |
| 10, 11, 12,     | 6 and 7           |
| Clubhouse and   |                   |
| other amenities |                   |