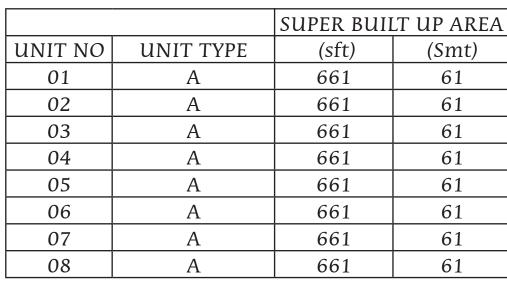

### Cluster Plan Ground Floor Tower - 04

|         |           | SUPER BUI | LT UP AREA |
|---------|-----------|-----------|------------|
| UNIT NO | UNIT TYPE | (sft)     | (Smt)      |
| 01      | A         | 661       | 61         |
| 02      | A         | 661       | 61         |
| 03      | A         | 661       | 61         |
| 04      | A         | 661       | 61         |

| Unit Type - A       |                        |
|---------------------|------------------------|
| Super Built Up Area | 61 Smt / 661 Sft       |
| Carpet Area         | 42 Smt / 457 Sft       |
| Tower               | 04                     |
| Ground              | 18 <sup>th</sup> Floor |