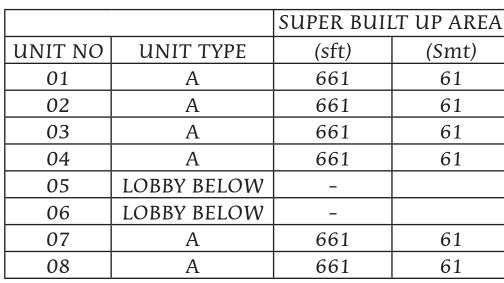

### Cluster Plan Ground Floor Tower - 04

|         |           | SUPER BUI | LT UP AREA |
|---------|-----------|-----------|------------|
| UNIT NO | UNIT TYPE | (sft)     | (Smt)      |
| 01      | A         | 661       | 61         |
| 02      | A         | 661       | 61         |
| 03      | A         | 661       | 61         |
| 04      | A         | 661       | 61         |