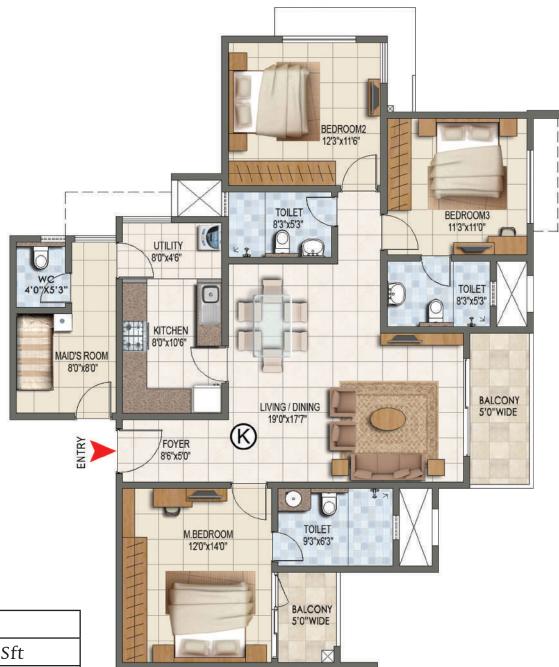

# Unit Type - K

TYPICAL FLOOR KEY PLAN

| Unit Type - K       |                                 |
|---------------------|---------------------------------|
| Super Built Up Area | 162 Smt / 1745 Sft              |
| Carpet Area         | 115 Smt / 1234 Sft              |
| Tower               | 05, 06, & 07                    |
| Floor               | Ground - 17 <sup>th</sup> Floor |
| Tower               | 08, 09 & 10                     |
| Floor               | Ground - 18 <sup>th</sup> Floor |