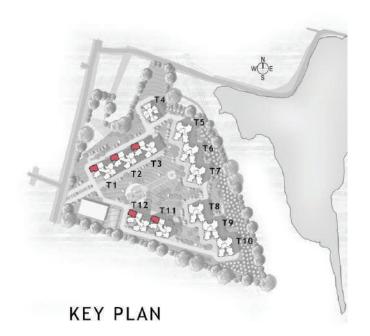

1119 intelligently planned and luxuriously laid out high rise homes set in 12 towers of 17 and 18 floors.

Presenting a spectrum of sizes and configurations, so that you can choose the home that suits you the most. From One-Bed apartments all the way up to Three Bed homes with a separate Maid's room. Every home a spacious and airy abode that overflows with natural light and ventilation.

## Master Plan

- MAIN ENTRANCE
- PALM AVENUE
- POOL AREA
- DRIVEWAY
- STEPPED COURTYARD
- OPEN SEATING LOUNGE
- PLAZA
- PARTY LAWN
- KID'S PLAY AREA
- SEATING AREA
- TENNIS COURT
- PLANTING BED
- JOGGER'S TRACK
- SERVICES