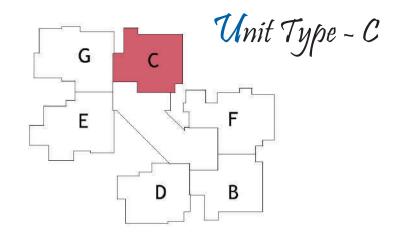

#### TYPICAL FLOOR KEY PLAN

| Unit Type - C       |                                          |
|---------------------|------------------------------------------|
| Super Built Up Area | 106 Smt / 1137 Sft                       |
| Carpet Area         | 75 Smt / 807 Sft                         |
| Tower               | 01, 02, 03, 11 & 12                      |
| Floor               | 1 <sup>st</sup> - 17 <sup>th</sup> Floor |