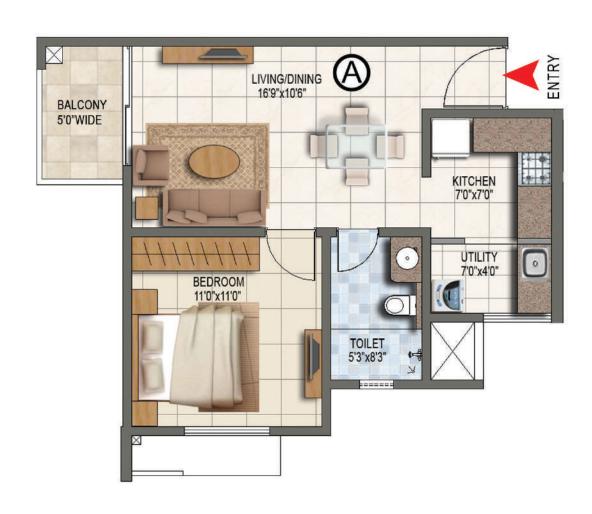

| Unit Type - A       |                        |
|---------------------|------------------------|
| Super Built Up Area | 61 Smt / 661 Sft       |
| Carpet Area         | 42 Smt / 457 Sft       |
| Tower               | 04                     |
| Ground              | 18 <sup>th</sup> Floor |