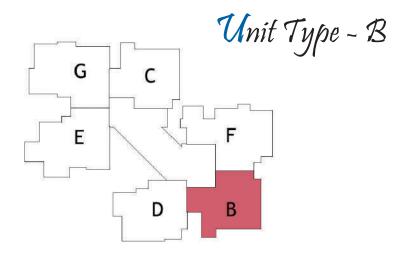

#### TYPICAL FLOOR KEY PLAN

| Unit Type - B       |                                 |
|---------------------|---------------------------------|
| Super Built Up Area | 106 Smt / 1137 Sft              |
| Carpet Area         | 75 Smt / 806 Sft                |
| Tower               | 01, 02, 03, 11 & 12             |
| Floor               | Ground - 17 <sup>th</sup> Floor |