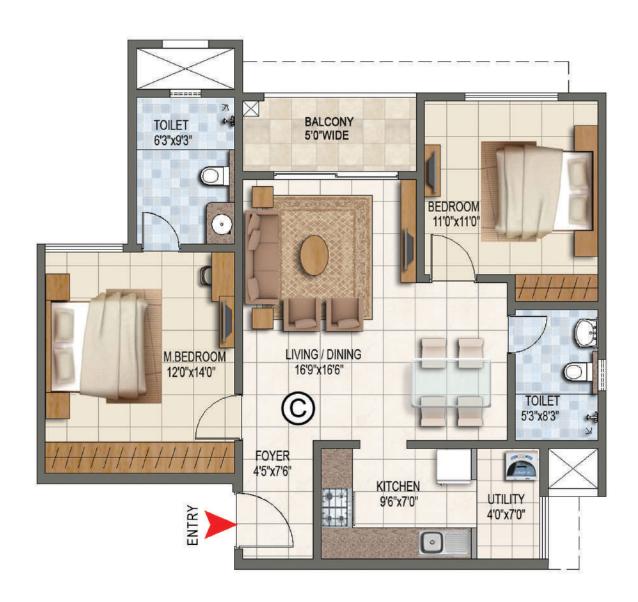

#### TYPICAL FLOOR KEY PLAN

| Unit Type - B       |                                 |
|---------------------|---------------------------------|
| Super Built Up Area | 106 Smt / 1137 Sft              |
| Carpet Area         | 75 Smt / 806 Sft                |
| Tower               | 01, 02, 03, 11 & 12             |
| Floor               | Ground - 17 <sup>th</sup> Floor |