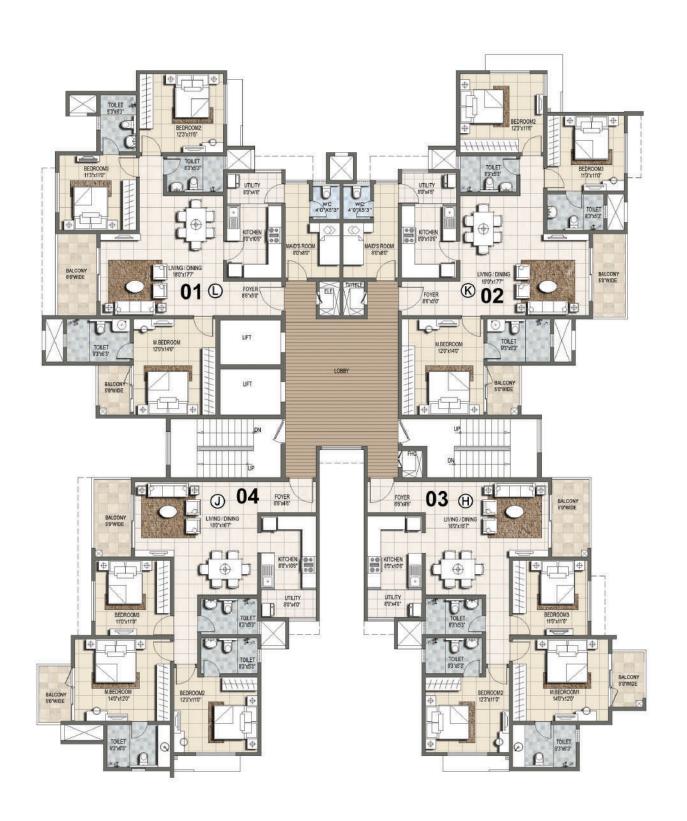

# Cluster Plan Ground Floor Tower - 05, 06, 07, 08, 09 & 10

|         |           | SUPER BUII | LT UP AREA |
|---------|-----------|------------|------------|
| UNIT NO | UNIT TYPE | (sft)      | (Smt)      |
| 01      | L         | 1750       | 163        |
| 02      | K         | 1745       | 162        |
| 03      | LOBBY     | -          |            |
| 04      | J         | 1571       | 146        |

## Cluster Plan

1<sup>st</sup> to 17<sup>th</sup> Floor Tower - 05, 06 & 07 1<sup>st</sup> to 18<sup>th</sup> Floor Tower - 08, 09 & 10

|         |           | SUPER BUII | LT UP AREA |
|---------|-----------|------------|------------|
| UNIT NO | UNIT TYPE | (sft)      | (Smt)      |
| 01      | L         | 1750       | 163        |
| 02      | K         | 1745       | 162        |
| 03      | Н         | 1571       | 146        |
| 04      | J         | 1571       | 146        |