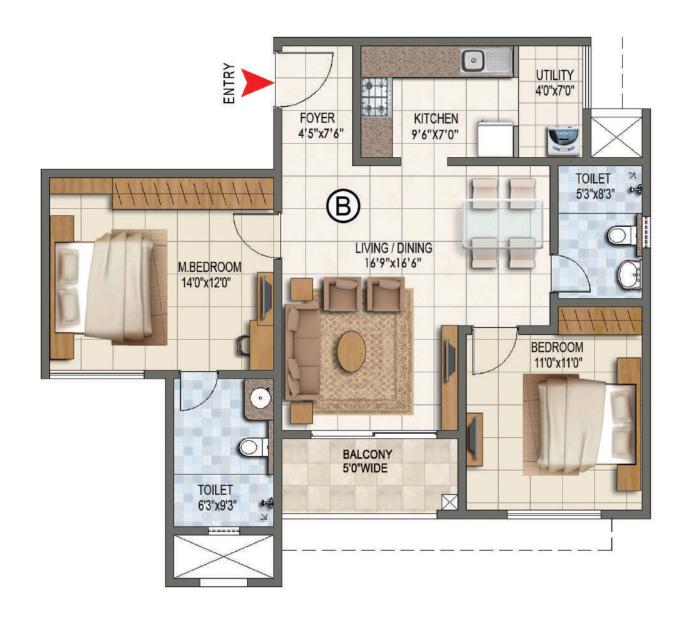

#### TYPICAL FLOOR KEY PLAN

| Unit Type - B       |                                 |
|---------------------|---------------------------------|
| Super Built Up Area | 106 Smt / 1137 Sft              |
| Carpet Area         | 75 Smt / 806 Sft                |
| Tower               | 01, 02, 03, 11 & 12             |
| Floor               | Ground - 17 <sup>th</sup> Floor |