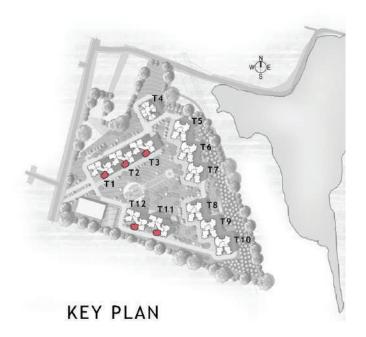

|                                          |
|---------------------|------------------------------------------|
| Super Built Up Area | 106 Smt / 1137 Sft                       |
| Carpet Area         | 75 Smt / 807 Sft                         |
| Tower               | 01, 02, 03, 11 & 12                      |
| Floor               | 1 <sup>st</sup> - 17 <sup>th</sup> Floor |



TYPICAL FLOOR KEY PLAN





| Unit Type - D       |                                 |
|---------------------|---------------------------------|
| Super Built Up Area | 108 Smt / 1159 Sft              |
| Carpet Area         | 78 Smt / 837 Sft                |
| Tower               | 01, 02, 03, 11 & 12             |
| Floor               | Ground - 17 <sup>th</sup> Floor |





#### TYPICAL FLOOR KEY PLAN







| Unit Type - E       |                              |
|---------------------|------------------------------|
| Super Built Up Area | 125 Smt / 1345 Sft           |
| Carpet Area         | 90 Smt / 965 Sft             |
| Tower               | 01, 02, 03, 11 & 12          |
| Floor               | 1st - 17 <sup>th</sup> Floor |



TYPICAL FLOOR KEY PLAN





| Unit Type - E1      |                     |
|---------------------|---------------------|
| Super Built Up Area | 118 Smt / 1274 Sft  |
| Carpet Area         | 90 Smt / 965 Sft    |
| Tower               | 01, 02, 03, 11 & 12 |
| Floor               | Ground floor        |





TYPICAL FLOOR KEY PLAN







| Unit Type - F       |                                 |
|---------------------|---------------------------------|
| Supe