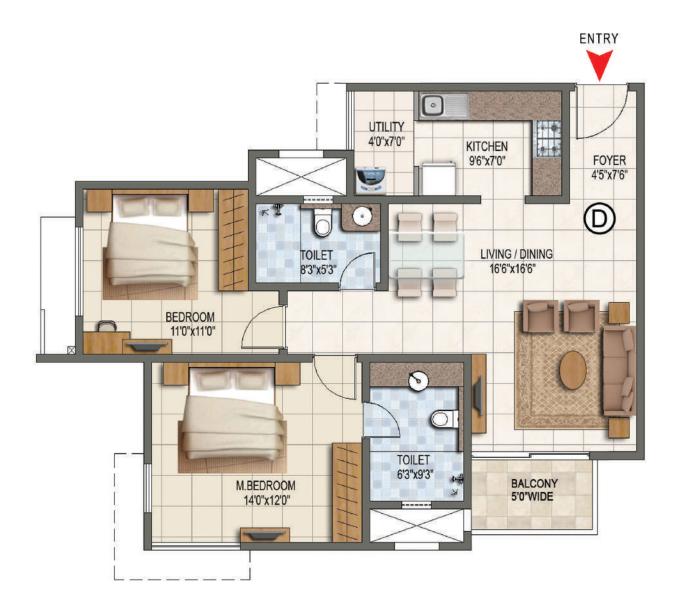

TYPICAL FLOOR KEY PLAN

| Unit Type - D       |                                 |
|---------------------|---------------------------------|
| Super Built Up Area | 108 Smt / 1159 Sft              |
| Carpet Area         | 78 Smt / 837 Sft                |
| Tower               | 01, 02, 03, 11 & 12             |
| Floor               | Ground - 17 <sup>th</sup> Floor |