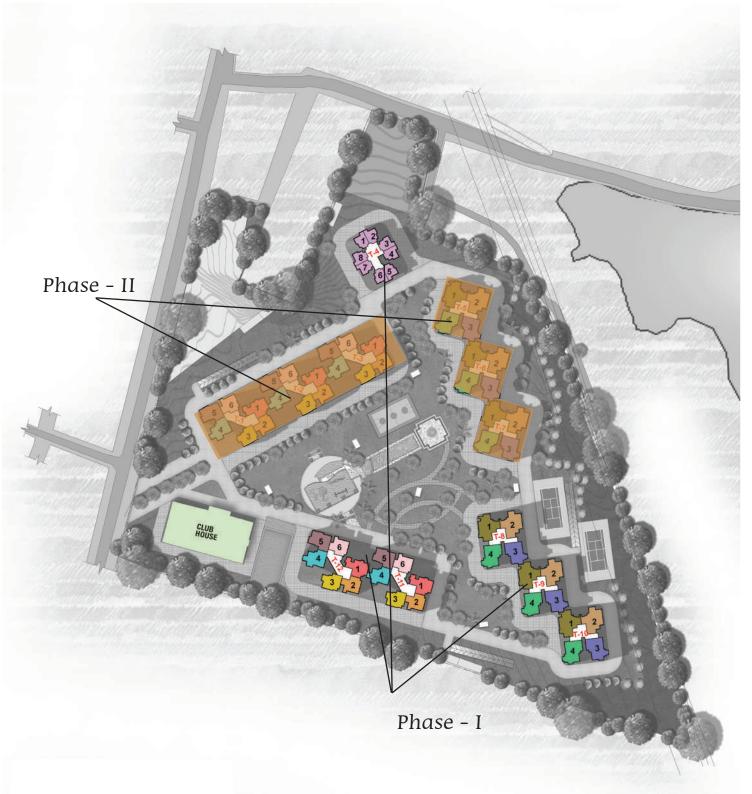

| Phase - I       | Phase - I         |
|-----------------|-------------------|
| Tower 4, 8, 9,  | Tower 1, 2, 3, 5, |
| 10, 11, 12,     | 6 and 7           |
| Clubhouse and   |                   |
| other amenities |                   |