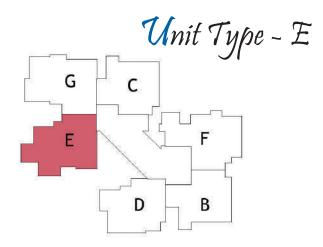

#### TYPICAL FLOOR KEY PLAN

| Unit Type - E       |                              |
|---------------------|------------------------------|
| Super Built Up Area | 125 Smt / 1345 Sft           |
| Carpet Area         | 90 Smt / 965 Sft             |
| Tower               | 01, 02, 03, 11 & 12          |
| Floor               | 1st - 17 <sup>th</sup> Floor |