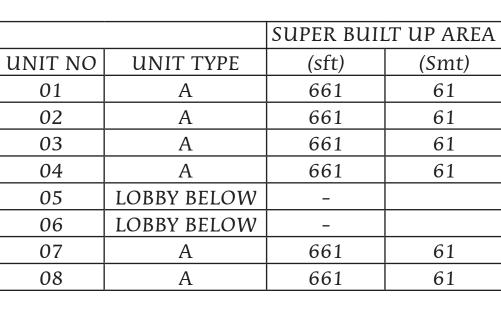

### Cluster Plan Ground Floor Tower - 04

|         |           | SUPER BUI | LT UP AREA |
|---------|-----------|-----------|------------|
| UNIT NO | UNIT TYPE | (sft)     | (Smt)      |
| 01      | A         | 661       | 61         |
| 02      | A         | 661       | 61         |
| 03      | A         | 661       | 61         |
| 04      | A         | 661       | 61         |