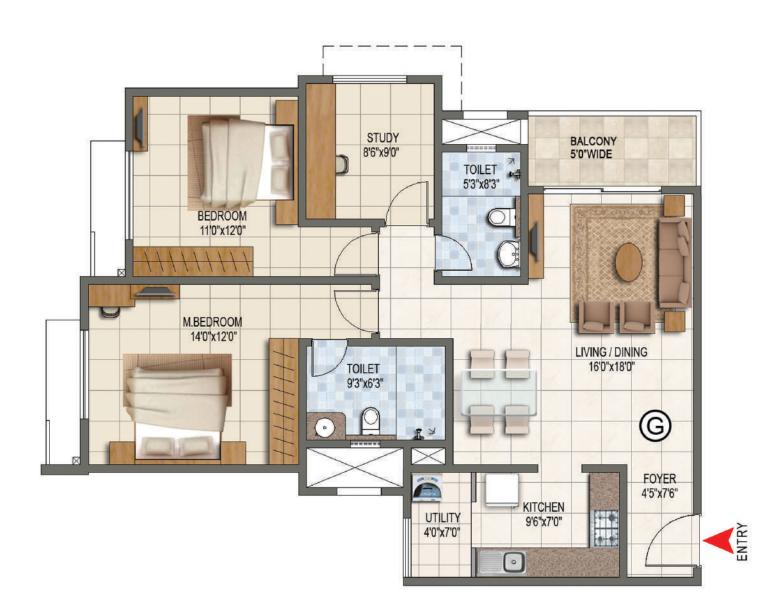

TYPICAL FLOOR KEY PLAN

| Unit Type - G       |                                 |
|---------------------|---------------------------------|
| Super Built Up Area | 127 Smt / 1367 Sft              |
| Carpet Area         | 92 Smt / 985 Sft                |
| Tower               | 01, 02, 03, 11 & 12             |
| Floor               | Ground - 17 <sup>th</sup> Floor |

# Unit Type - G

TYPICAL FLOOR KEY PLAN

| ENTRY                                         |                                |                           |
|-----------------------------------------------|--------------------------------|---------------------------|
| FOYER<br>8'6"x4'6"                            | H                              |                           |
|                                               | LIVING / DINING<br>18'0"x16'7" | BALCONY<br>5'9"WIDE       |
| KITCHEN<br>8'0"x10'6"<br>UTILITY<br>8'0"x4'0" |                                |                           |
| 50 X40                                        | TOILET<br>8'3'x5'3"            | BEDROOM3<br>11'0'x11'0"   |
|                                               | TOILET 8'3"x5'3"               | BALCONY<br>5'0"WIDE       |
|                                               | BEDROOM2<br>12'3"x11'0"        | M.BEDROOM1<br>14'0"x12'0" |
|                                               | 40                             | TOILET 93"x6'3"           |