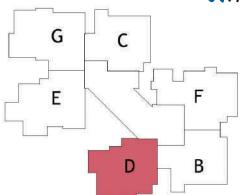

TYPICAL FLOOR KEY PLAN

| Unit Type - D       |                                 |
|---------------------|---------------------------------|
| Super Built Up Area | 108 Smt / 1159 Sft              |
| Carpet Area         | 78 Smt / 837 Sft                |
| Tower               | 01, 02, 03, 11 & 12             |
| Floor               | Ground - 17 <sup>th</sup> Floor |