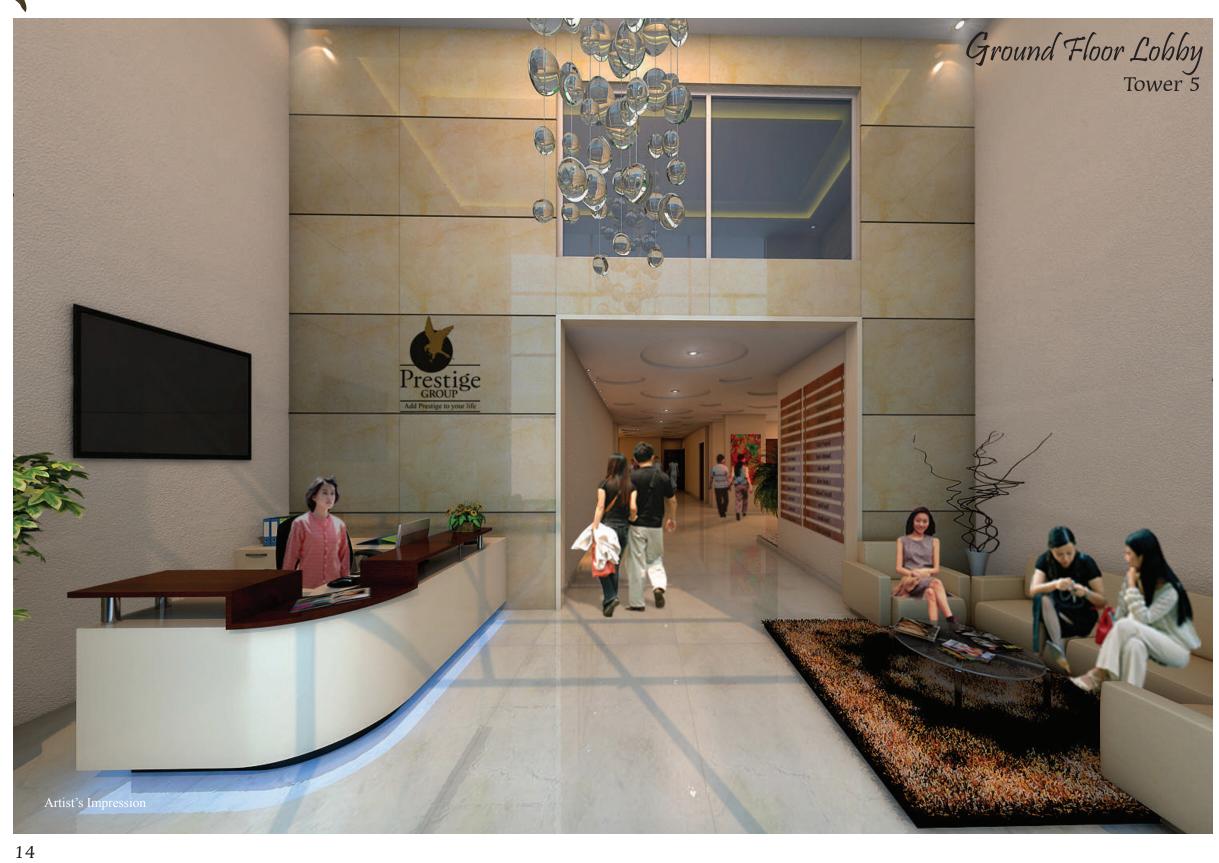

| 1137                                | 106       |
| TOLET STUDY  | NO I DNING SYNTY  WITCHEN SYNTY  WITCHEN SYNTY  WITCHEN SYNTY  SERROCM SYNTY  SERROCM STONING SYNTY | STUDY OF STU | T4 T5 T6 T7 T7 T7 T12 T11 T8 T9 T18 |           |





Tower - 04











## Cluster Plan

1<sup>st</sup> to 17<sup>th</sup> Floor Tower - 05, 06 & 07 1<sup>st</sup> to 18<sup>th</sup> Floor Tower - 08, 09 & 10

|         |           | SUPER BUII | LT UP AREA |
|---------|-----------|------------|------------|
| UNIT NO | UNIT TYPE | (sft)      | (Smt)      |
| 01      | L         | 1750       | 163        |
| 02      | K         | 1745       | 162        |
| 03      | Н         | 1571       | 146        |
| 04      | J         | 1571       | 146        |

















| Unit Type - A       |                        |
|---------------------|------------------------|
| Super Built Up Area | 61 Smt / 661 Sft       |
| Carpet Area         | 42 Smt / 457 Sft       |
| Tower               | 04                     |
| Ground              |