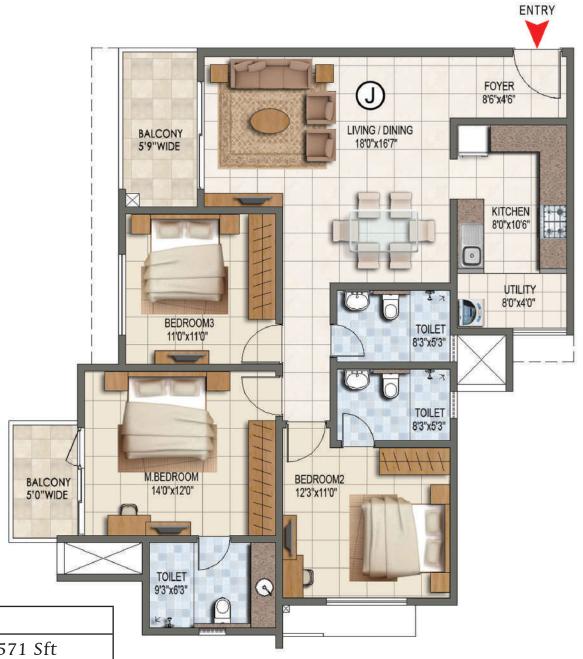

# Unit Type - I

TYPICAL FLOOR KEY PLAN

| Unit Type - J       |                                 |
|---------------------|---------------------------------|
| Super Built Up Area | 146 Smt / 1571 Sft              |
| Carpet Area         | 102 Smt / 1093 Sft              |
| Tower               | 05, 06, & 07                    |
| Floor               | Ground - 17 <sup>th</sup> Floor |
| Tower               | 08, 09 & 10                     |
| Floor               | Ground - 18 <sup>th</sup> Floor |