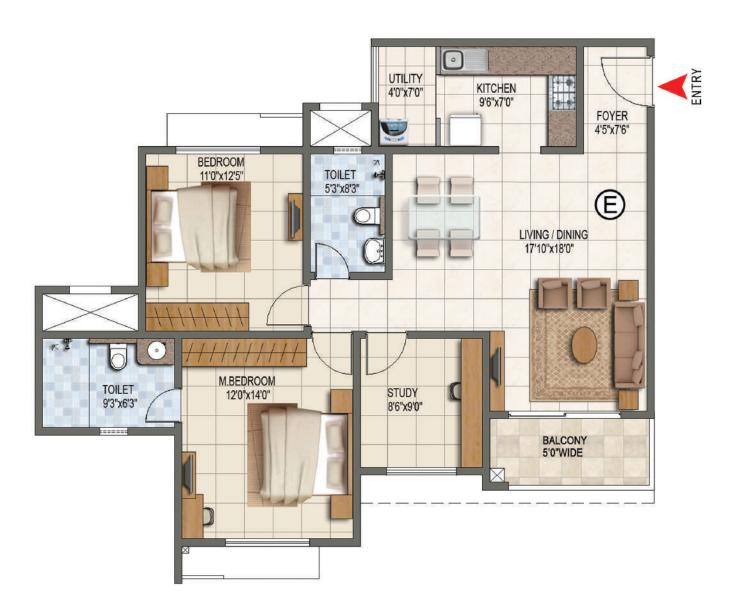

#### TYPICAL FLOOR KEY PLAN

| Unit Type - E       |                              |
|---------------------|------------------------------|
| Super Built Up Area | 125 Smt / 1345 Sft           |
| Carpet Area         | 90 Smt / 965 Sft             |
| Tower               | 01, 02, 03, 11 & 12          |
| Floor               | 1st - 17 <sup>th</sup> Floor |

The furniture shown in the plans is only for the purpose of illustrating a possible layout and does not form a part of the offering or specifications. All Apartment interior views do not depict the standard wall, color & ceiling finishes which are not part of the offering.

Further, the dimensions mentioned do not consider the plastering thickness and there could be marginal variation in carpet areas.