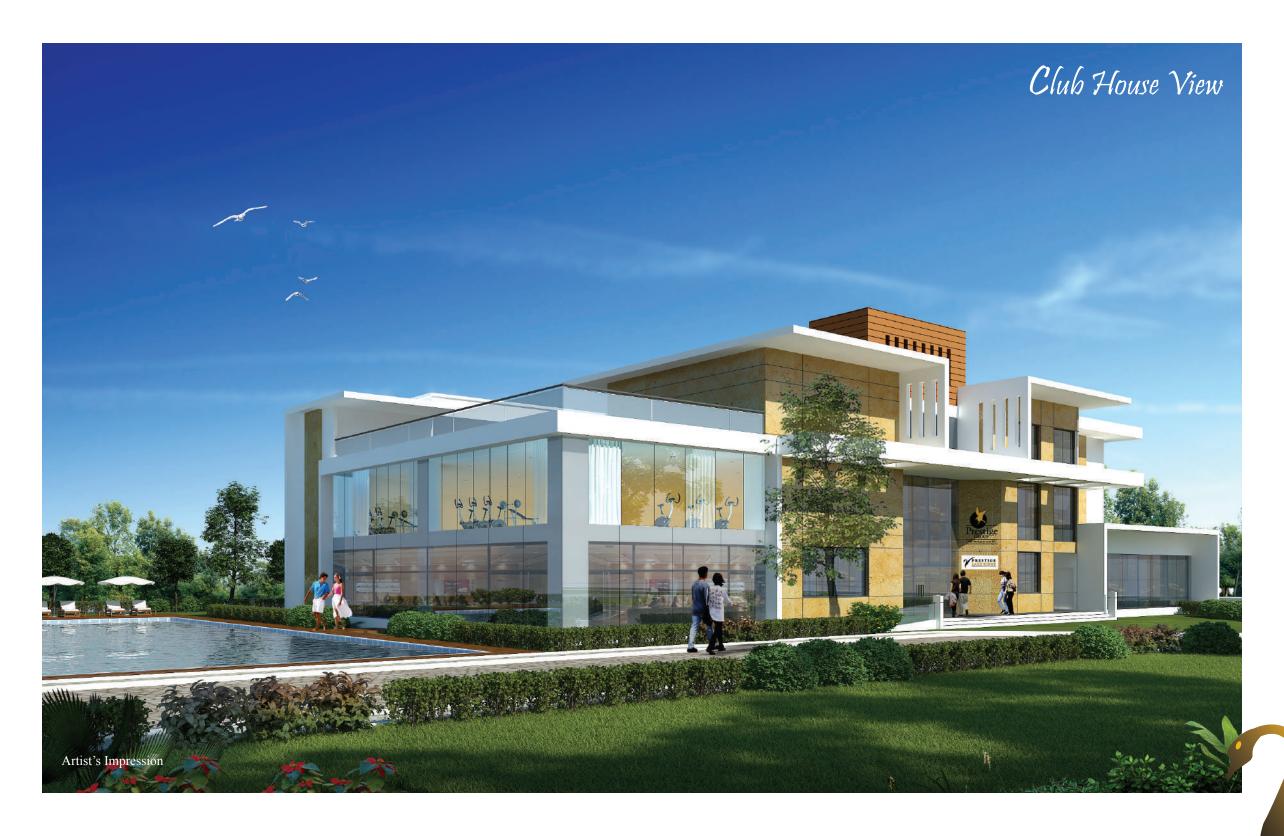

And a plush, well equipped clubhouse that has plentiful ways to keep your leisure hours meaningfully occupied, including badminton and squash courts, party halls, a billiards and TT room, an aerobics and yoga area, a cards room, indoor games facilities, and a health club. There is also a large swimming pool, a jogging track and a play area for children.