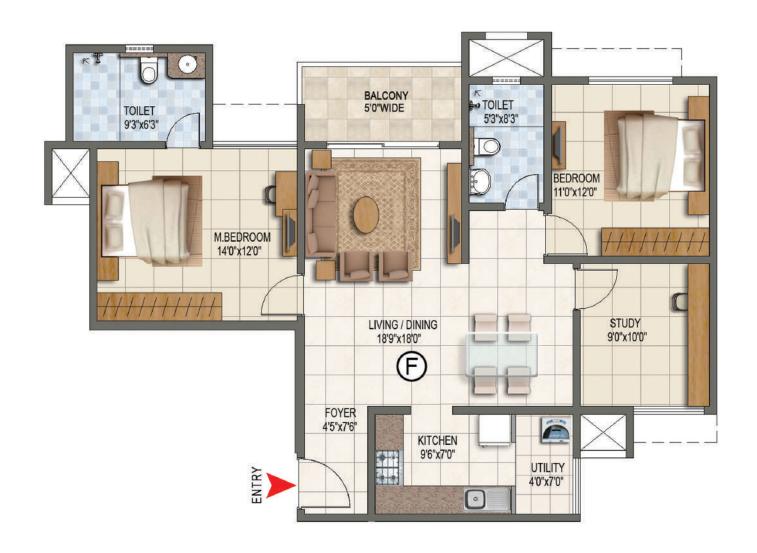

TYPICAL FLOOR KEY PLAN

| Unit Type - F       |                                 |
|---------------------|---------------------------------|
| Super Built Up Area | 126 Smt / 1358 Sft              |
| Carpet Area         | 89 Smt / 963 Sft                |
| Tower               | 01, 02, 03, 11 & 12             |
| Floor               | Ground - 17 <sup>th</sup> Floor |