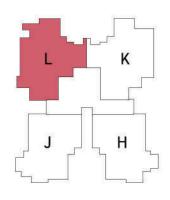

## Unit Type - L

TYPICAL FLOOR KEY PLAN

KEY PLAN

| Unit Type - L       |                                 |
|---------------------|---------------------------------|
| Super Built Up Area | 163 Smt / 1750 Sft              |
| Carpet Area         | 113 Smt / 1220 Sft              |
| Tower               | 05, 06, & 07                    |
| Floor               | Ground - 17 <sup>th</sup> Floor |
| Tower               | 08, 09 & 10                     |
| Floor               | Ground - 18 <sup>th</sup> Floor |