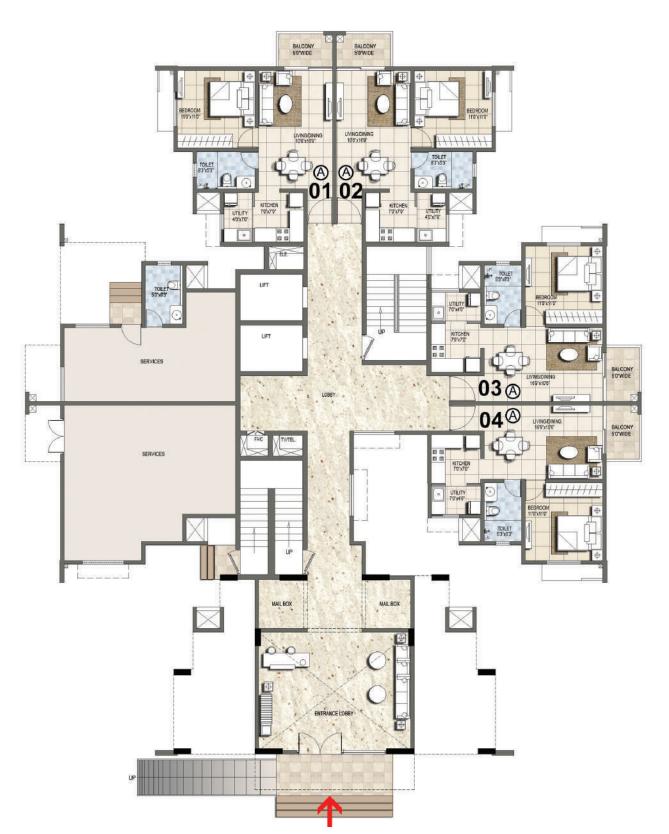

Cluster Plan

1<sup>st</sup> to 17<sup>th</sup> Floor

Tower - 01, 02, 03, 11 & 12

|                                                                                                                                                                                                                                                                                                                                                                                                                                                                                                                                                                                                                                                                                                                                                                                                                                                                                                                                                                                                                                                                                                                                                                                                                                                                                                                                                                                                                                                                                                                                                                                                                                                                                                                                                                                                                                                                                                                                                                                                                                                                                                                                |                                                                                                                                                                                                                                                                                                                                                                                                                                                                                                                                                                                                                                                                                                                                                                                                                                                                                                                                                                                                                                                                                                                                                                                                                                                                                                                                                                                                                                                                                                                                                                                                                                                                                                                                                                                                                                                                                                                                                                                                                                                                                                                               |                                                                                                                                                                                                                                                                                                                                                                                                                                                                                                                                                                                                                                                                                                                                                                                                                                                                                                                                                                                                                                                                                                                                                                                                                                                                                                                                                                                                                                                                                                                                                                                                                                                                                                                                                                                                                                                                                                                                                                                                                                                                                                                                | SUPER BUIL                          | T UP AREA |
|--------------------------------------------------------------------------------------------------------------------------------------------------------------------------------------------------------------------------------------------------------------------------------------------------------------------------------------------------------------------------------------------------------------------------------------------------------------------------------------------------------------------------------------------------------------------------------------------------------------------------------------------------------------------------------------------------------------------------------------------------------------------------------------------------------------------------------------------------------------------------------------------------------------------------------------------------------------------------------------------------------------------------------------------------------------------------------------------------------------------------------------------------------------------------------------------------------------------------------------------------------------------------------------------------------------------------------------------------------------------------------------------------------------------------------------------------------------------------------------------------------------------------------------------------------------------------------------------------------------------------------------------------------------------------------------------------------------------------------------------------------------------------------------------------------------------------------------------------------------------------------------------------------------------------------------------------------------------------------------------------------------------------------------------------------------------------------------------------------------------------------|-------------------------------------------------------------------------------------------------------------------------------------------------------------------------------------------------------------------------------------------------------------------------------------------------------------------------------------------------------------------------------------------------------------------------------------------------------------------------------------------------------------------------------------------------------------------------------------------------------------------------------------------------------------------------------------------------------------------------------------------------------------------------------------------------------------------------------------------------------------------------------------------------------------------------------------------------------------------------------------------------------------------------------------------------------------------------------------------------------------------------------------------------------------------------------------------------------------------------------------------------------------------------------------------------------------------------------------------------------------------------------------------------------------------------------------------------------------------------------------------------------------------------------------------------------------------------------------------------------------------------------------------------------------------------------------------------------------------------------------------------------------------------------------------------------------------------------------------------------------------------------------------------------------------------------------------------------------------------------------------------------------------------------------------------------------------------------------------------------------------------------|--------------------------------------------------------------------------------------------------------------------------------------------------------------------------------------------------------------------------------------------------------------------------------------------------------------------------------------------------------------------------------------------------------------------------------------------------------------------------------------------------------------------------------------------------------------------------------------------------------------------------------------------------------------------------------------------------------------------------------------------------------------------------------------------------------------------------------------------------------------------------------------------------------------------------------------------------------------------------------------------------------------------------------------------------------------------------------------------------------------------------------------------------------------------------------------------------------------------------------------------------------------------------------------------------------------------------------------------------------------------------------------------------------------------------------------------------------------------------------------------------------------------------------------------------------------------------------------------------------------------------------------------------------------------------------------------------------------------------------------------------------------------------------------------------------------------------------------------------------------------------------------------------------------------------------------------------------------------------------------------------------------------------------------------------------------------------------------------------------------------------------|-------------------------------------|-----------|
| STLOY BALCONY TOLET BALCONY TOLET BALCONY                                                                                                                                                                                                                                                                                                                                                                                                                                                                                                                                                                                                                                                                                                                                                                                                                                                                                                                                                                                                                                                                                                                                                                                                                                                                                                                                                                                                                                                                                                                                                                                                                                                                                                                                                                                                                                                                                                                                                                                                                                                                                      | UNIT NO                                                                                                                                                                                                                                                                                                                                                                                                                                                                                                                                                                                                                                                                                                                                                                                                                                                                                                                                                                                                                                                                                                                                                                                                                                                                                                                                                                                                                                                                                                                                                                                                                                                                                                                                                                                                                                                                                                                                                                                                                                                                                                                       | UNIT TYPE                                                                                                                                                                                                                                                                                                                                                                                                                                                                                                                                                                                                                                                                                                                                                                                                                                                                                                                                                                                                                                                                                                                                                                                                                                                                                                                                                                                                                                                                                                                                                                                                                                                                                                                                                                                                                                                                                                                                                                                                                                                                                                                      | (sft)                               | (Smt)     |
| TOLET STAND  TOLET | 01                                                                                                                                                                                                                                                                                                                                                                                                                                                                                                                                                                                                                                                                                                                                                                                                                                                                                                                                                                                                                                                                                                                                                                                                                                                                                                                                                                                                                                                                                                                                                                                                                                                                                                                                                                                                                                                                                                                                                                                                                                                                                                                            | F                                                                                                                                                                                                                                                                                                                                                                                                                                                                                                                                                                                                                                                                                                                                                                                                                                                                                                                                                                                                                                                                                                                                                                                                                                                                                                                                                                                                                                                                                                                                                                                                                                                                                                                                                                                                                                                                                                                                                                                                                                                                                                                              | 1358                                | 126       |
| ######################################                                                                                                                                                                                                                                                                                                                                                                                                                                                                                                                                                                                                                                                                                                                                                                                                                                                                                                                                                                                                                                                                                                                                                                                                                                                                                                                                                                                                                                                                                                                                                                                                                                                                                                                                                                                                                                                                                                                                                                                                                                                                                         | 02                                                                                                                                                                                                                                                                                                                                                                                                                                                                                                                                                                                                                                                                                                                                                                                                                                                                                                                                                                                                                                                                                                                                                                                                                                                                                                                                                                                                                                                                                                                                                                                                                                                                                                                                                                                                                                                                                                                                                                                                                                                                                                                            | В                                                                                                                                                                                                                                                                                                                                                                                                                                                                                                                                                                                                                                                                                                                                                                                                                                                                                                                                                                                                                                                                                                                                                                                                                                                                                                                                                                                                                                                                                                                                                                                                                                                                                                                                                                                                                                                                                                                                                                                                                                                                                                                              | 1137                                | 106       |
| MBEDROOM DE                                                                                                                                                                                                                                                                                                                                                                                                                                                                                                                                                                                                                                                                                                                                                                                                                                                                                                                                                                                                                                                                                                                                                                                                                                                                                                                                                                                                                                                                                                                                                                                                                                                                                                                                                                                                                                                                                                                                                                                                                                                                                | 03                                                                                                                                                                                                                                                                                                                                                                                                                                                                                                                                                                                                                                                                                                                                                                                                                                                                                                                                                                                                                                                                                                                                                                                                                                                                                                                                                                                                                                                                                                                                                                                                                                                                                                                                                                                                                                                                                                                                                                                                                                                                                                                            | D                                                                                                                                                                                                                                                                                                                                                                                                                                                                                                                                                                                                                                                                                                                                                                                                                                                                                                                                                                                                                                                                                                                                                                                                                                                                                                                                                                                                                                                                                                                                                                                                                                                                                                                                                                                                                                                                                                                                                                                                                                                                                                                              | 1159                                | 108       |
| TOLET STATES OF THE STATES OF  | 04                                                                                                                                                                                                                                                                                                                                                                                                                                                                                                                                                                                                                                                                                                                                                                                                                                                                                                                                                                                                                                                                                                                                                                                                                                                                                                                                                                                                                                                                                                                                                                                                                                                                                                                                                                                                                                                                                                                                                                                                                                                                                                                            | Е                                                                                                                                                                                                                                                                                                                                                                                                                                                                                                                                                                                                                                                                                                                                                                                                                                                                                                                                                                                                                                                                                                                                                                                                                                                                                                                                                                                                                                                                                                                                                                                                                                                                                                                                                                                                                                                                                                                                                                                                                                                                                                                              | 1345                                | 125       |
| G G G STATE  | 05                                                                                                                                                                                                                                                                                                                                                                                                                                                                                                                                                                                                                                                                                                                                                                                                                                                                                                                                                                                                                                                                                                                                                                                                                                                                                                                                                                                                                                                                                                                                                                                                                                                                                                                                                                                                                                                                                                                                                                                                                                                                                                                            | G                                                                                                                                                                                                                                                                                                                                                                                                                                                                                                                                                                                                                                                                                                                                                                                                                                                                                                                                                                                                                                                                                                                                                                                                                                                                                                                                                                                                                                                                                                                                                                                                                                                                                                                                                                                                                                                                                                                                                                                                                                                                                                                              | 1367                                | 127       |
| TOTER STORE  | 06                                                                                                                                                                                                                                                                                                                                                                                                                                                                                                                                                                                                                                                                                                                                                                                                                                                                                                                                                                                                                                                                                                                                                                                                                                                                                                                                                                                                                                                                                                                                                                                                                                                                                                                                                                                                                                                                                                                                                                                                                                                                                                                            | С                                                                                                                                                                                                                                                                                                                                                                                                                                                                                                                                                                                                                                                                                                                                                                                                                                                                                                                                                                                                                                                                                                                                                                                                                                                                                                                                                                                                                                                                                                                                                                                                                                                                                                                                                                                                                                                                                                                                                                                                                                                                                                                              | 1137                                | 106       |
| TOLET STUDY  | NO I DNING SYNTY  WITCHEN SYNTY  WITCHEN SYNTY  WITCHEN SYNTY  SERROCM SYNTY  SERROCM STONING SYNTY | STUDY OF STU | T4 T5 T6 T7 T7 T7 T12 T11 T8 T9 T18 |           |