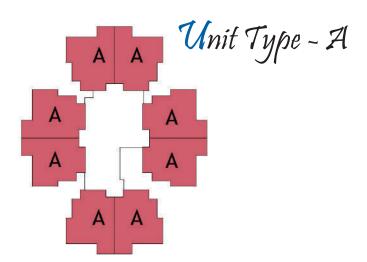

### Cluster Plan Ground Floor Tower - 04

|         |           | SUPER BUI | LT UP AREA |
|---------|-----------|-----------|------------|
| UNIT NO | UNIT TYPE | (sft)     | (Smt)      |
| 01      | A         | 661       | 61         |
| 02      | A         | 661       | 61         |
| 03      | A         | 661       | 61         |
| 04      | A         | 661       | 61         |