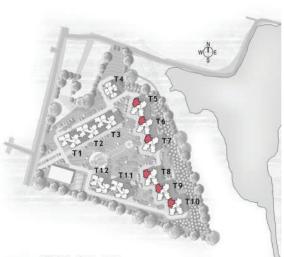

## Master Plan

- MAIN ENTRANCE
- PALM AVENUE
- POOL AREA
- DRIVEWAY
- STEPPED COURTYARD
- OPEN SEATING LOUNGE
- PLAZA
- PARTY LAWN
- KID'S PLAY AREA
- SEATING AREA
- TENNIS COURT
- PLANTING BED
- JOGGER'S TRACK
- SERVICES

| Phase - I       | Phase - I         |
|-----------------|-------------------|
| Tower 4, 8, 9,  | Tower 1, 2, 3, 5, |
| 10, 11, 12,     | 6 and 7           |
| Clubhouse and   |                   |
| other amenities |                   |